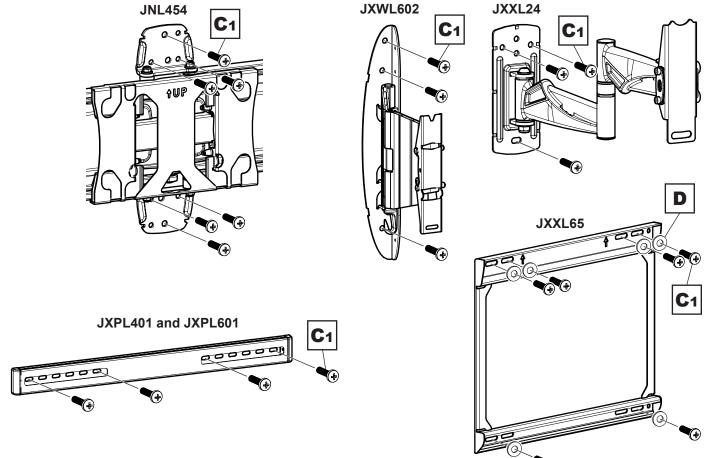

## **Dot & Dab Wall Fixing Kit**

Use this kit when installing a TV Wall Mount on a Dot and Dab wall.

This fixing kit is suitable for the following John Lewis TV Wall Mounts:

| JGL401 | JNL454* |
|--------|---------|
| JLP200 | JXPL401 |
| JLP204 | JXPL601 |
| JLP400 | JXWL602 |
| JLP404 | JXXL24  |
| JNL202 | JXXL65* |

<sup>\*</sup> For these TV Wall Mounts you will need two Dot and Dab Wall Fixing Kits

CUSTOMER SERVICES HELPLINE NUMBER: 0333 320 0463 (UK)

You might not need all these parts, so there may be some left over depending upon the specification of your TV Wall Mount. This kit is intended for indoor use only. Use of this kit outdoors could lead to failure and personal injury.