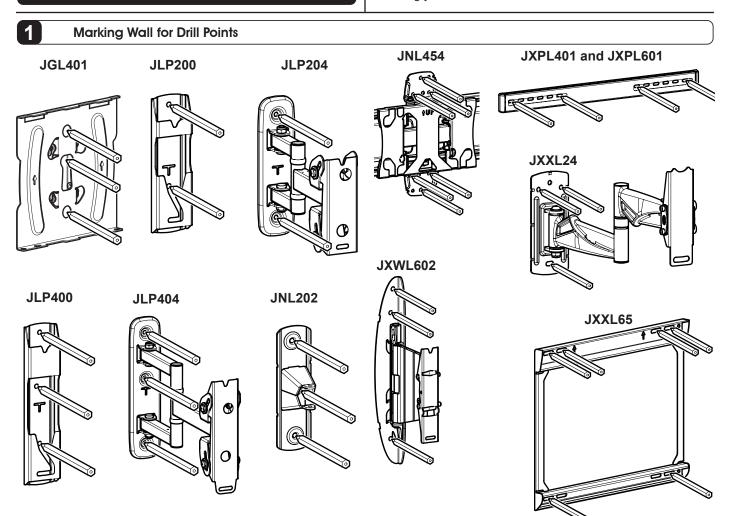

## **Dot & Dab Wall Fixing Kit**

Use this kit when installing a TV Wall Mount on a Dot and Dab wall.

This fixing kit is suitable for the following John Lewis TV Wall Mounts:

| JGL401 | JNL454* |
|--------|---------|
| JLP200 | JXPL401 |
| JLP204 | JXPL601 |
| JLP400 | JXWL602 |
| JLP404 | JXXL24  |
| JNL202 | JXXL65* |

<sup>\*</sup> For these TV Wall Mounts you will need two Dot and Dab Wall Fixing Kits

CUSTOMER SERVICES HELPLINE NUMBER: 0333 320 0463 (UK)

You might not need all these parts, so there may be some left over depending upon the specification of your TV Wall Mount. This kit is intended for indoor use only. Use of this kit outdoors could lead to failure and personal injury.