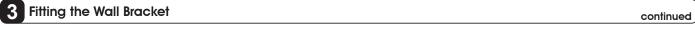

## **Dot & Dab Wall Fixing Kit**

Use this kit when installing a TV Wall Mount on a Dot and Dab wall.

This fixing kit is suitable for the following John Lewis TV Wall Mounts:

| JGL401 | JNL454* |
|--------|---------|
| JLP200 | JXPL401 |
| JLP204 | JXPL601 |
| JLP400 | JXWL602 |
| JLP404 | JXXL24  |
| JNL202 | JXXL65* |