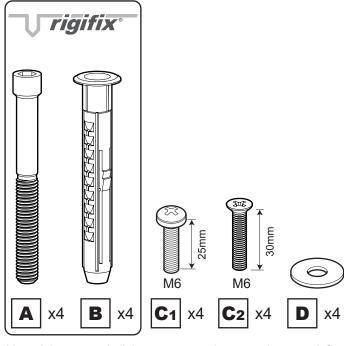

## Fixings Included

<sup>\*</sup> For these TV Wall Mounts you will need two Dot and Dab Wall Fixing Kits

CUSTOMER SERVICES HELPLINE NUMBER: 0333 320 0463 (UK)

You might not need all these parts, so there may be some left over depending upon the specification of your TV Wall Mount. This kit is intended for indoor use only. Use of this kit outdoors could lead to failure and personal injury.