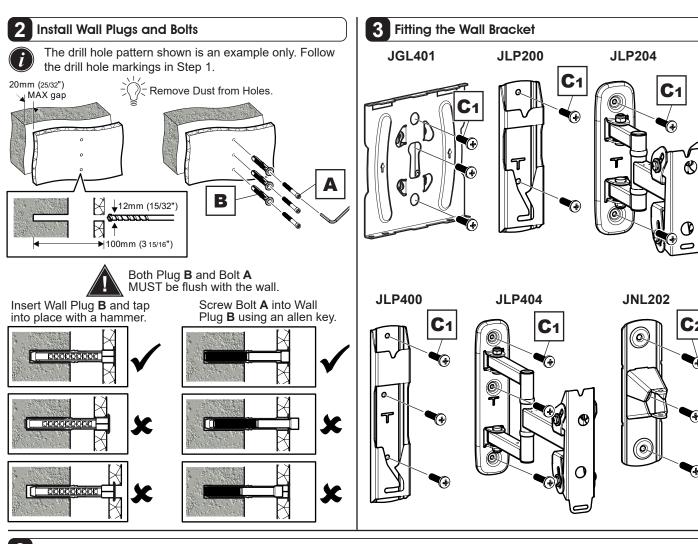

It is the responsibility of the installer to ensure that the mounting wall is of a suitable standard and void of any services (eg gas, electricity, water etc).

AVF accept no responsibility for any damage or loss caused by installing your TV Wall mount in a substandard wall.