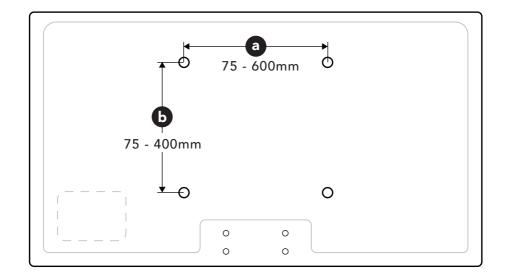

#### Maximum TV weight and shelf capacities

WARNING: Wherever possible distribute weight evenly.

If width **a** is greater than 600mm or height **b** greater than 400mm STOP installation now and contact the customer helpline.