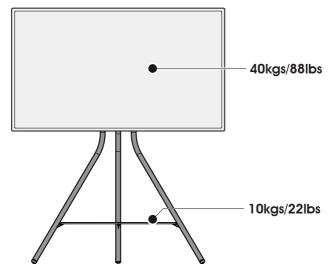

#### Maximum TV weight and shelf capacities

WARNING: Wherever possible distribute weight evenly.

If width **a** is greater than 600mm or height **b** greater than 400mm STOP installation now and contact the customer helpline.