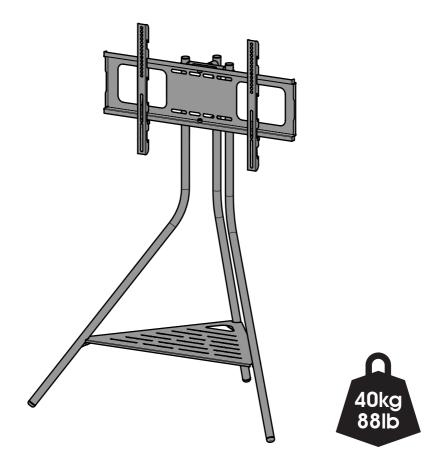

#### Maximum TV weight and shelf capacities

WARNING: Wherever possible distribute weight evenly.

If width **a** is greater than 600mm or height **b** greater than 400mm STOP installation now and contact the customer helpline.