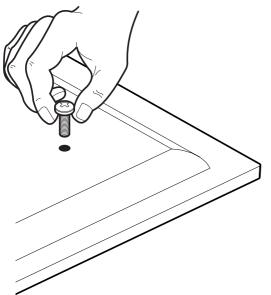

Determine which diameter TV Screws fit your TV and put them to one side.

### M4, M6 or M8

We will select the correct length later.