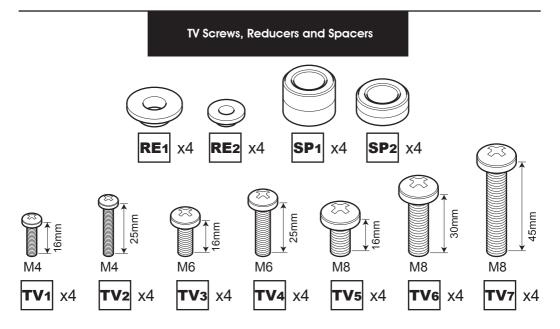

Determine which diameter TV Screws fit your TV and put them to one side.

### M4, M6 or M8

We will select the correct length later.