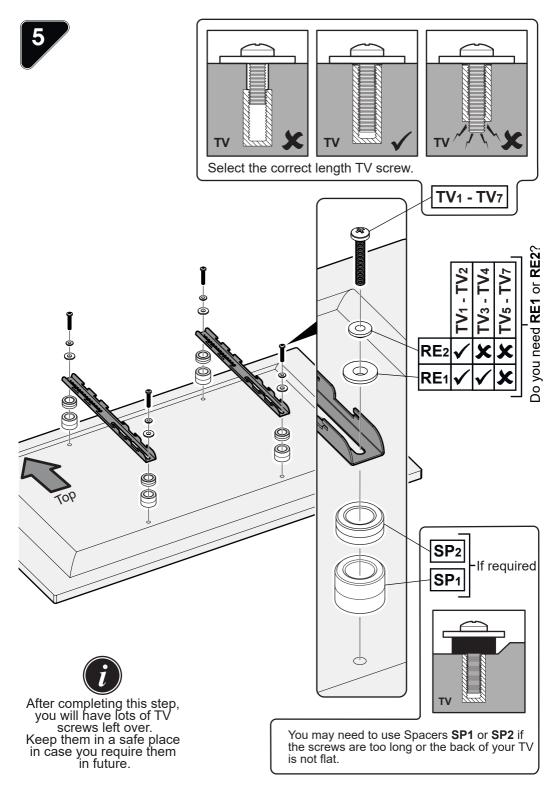

Determine which diameter TV Screws fit your TV and put them to one side.

### M4, M6 or M8

We will select the correct length later.