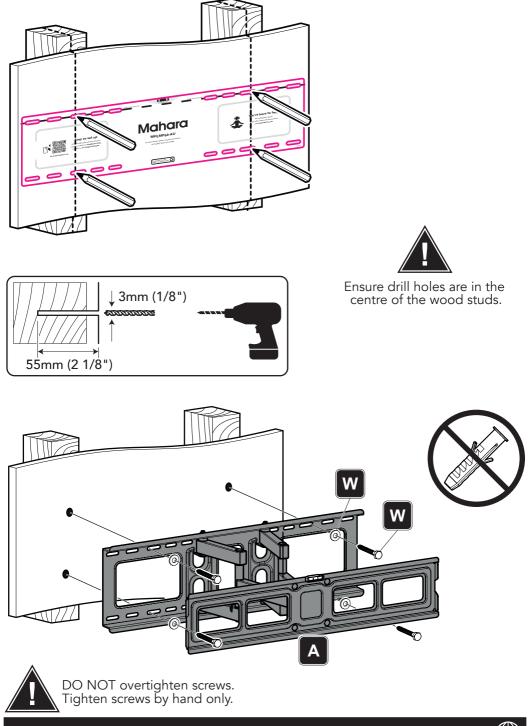

## Before you begin...

Please make yourself a drink (we advise non-alcoholic) then take a few minutes to read and understand these instructions.



Australian Supplier - Arisit P/L · 40-50 Mark Anthony Drive · Dandenong · South Victoria · 3175 New Zealand Supplier - Arisit P/L · 1a Howe Street · Newton · Auckland · 1145 · New Zealand

## **Parts Included**



В

000000

1









1300 762 219 (Australia)

(09) 9302 0077 (New Zealand)



Measure your VESA fixings and select TV Screws



600 x 400mm (MAX).













After completing this step, you will have lots of TV screws left over. Keep them in a safe place in case you require them in future.



1300 762 219 (Australia) (09) 9302 0077 (New Zealand)





1300 762 219 (Australia) (09) 9

(09) 9302 0077 (New Zealand)