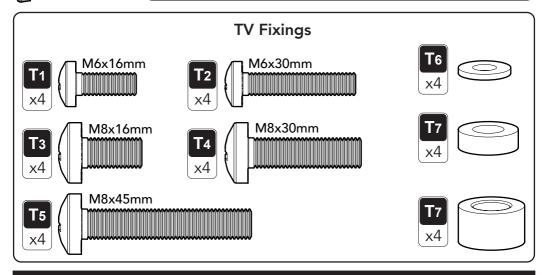

## **Parts Included**

В

000000

1

1300 762 219 (Australia)

(09) 9302 0077 (New Zealand)

Measure your VESA fixings and select TV Screws

600 x 400mm (MAX).

After completing this step, you will have lots of TV screws left over. Keep them in a safe place in case you require them in future.

1300 762 219 (Australia) (09) 9302 0077 (New Zealand)

1300 762 219 (Australia) (09) 9