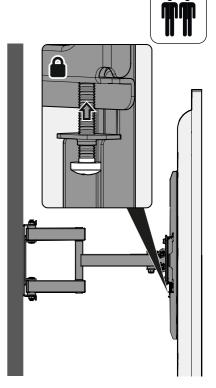

## Before you begin...

Please make yourself a drink (we advise non-alcoholic) then take a few minutes to read and understand these instructions.



Australian Supplier - Arisit P/L · 40-50 Mark Anthony Drive · Dandenong · South Victoria · 3175 New Zealand Supplier - Arisit P/L · 1a Howe Street · Newton · Auckland · 1145 · New Zealand

## **Parts Included**



В

000000

1









1300 762 219 (Australia)

(09) 9302 0077 (New Zealand)



Measure your VESA fixings and select TV Screws



600 x 400mm (MAX).













After completing this step, you will have lots of TV screws left over. Keep them in a safe place in case you require them in future.



1300 762 219 (Australia) (09) 9302 0077 (New Zealand)





1300 762 219 (Australia) (09) 9

(09) 9302 0077 (New Zealand)