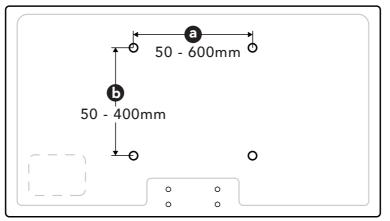

## **Parts Included**

В

000000

1

1300 762 219 (Australia)

(09) 9302 0077 (New Zealand)

Measure your VESA fixings and select TV Screws

600 x 400mm (MAX).