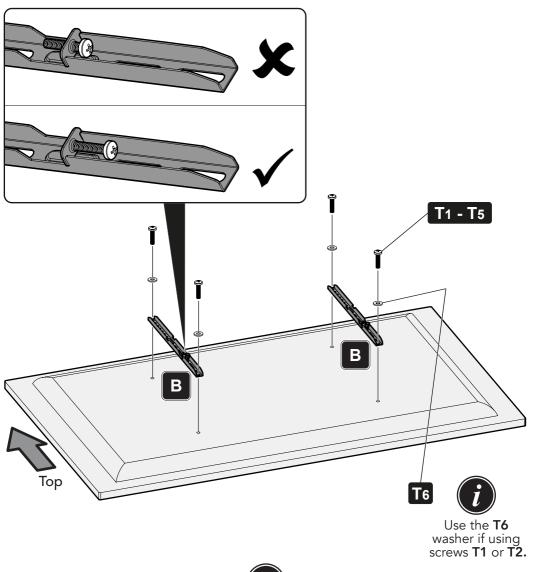

After completing this step, you will have lots of TV screws left over. Keep them in a safe place in case you require them in future.

1300 762 219 (Australia) (09) 9302 0077 (New Zealand)

1300 762 219 (Australia) (09) 9