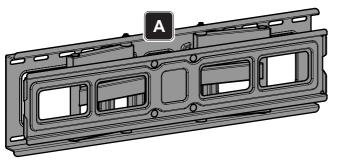

## **Parts Included**

В

000000

1

1300 762 219 (Australia)

(09) 9302 0077 (New Zealand)

Measure your VESA fixings and select TV Screws

600 x 400mm (MAX).