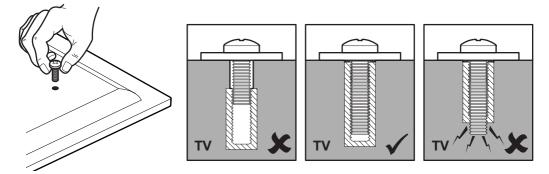

After completing this step, you will have lots of TV screws left over. Keep them in a safe place in case you require them in future.

1300 762 219 (Australia) (09) 9302 0077 (New Zealand)

1300 762 219 (Australia) (09) 9