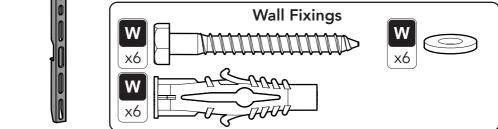

## **Parts Included**

В

000000

1

1300 762 219 (Australia)

(09) 9302 0077 (New Zealand)

Measure your VESA fixings and select TV Screws

600 x 400mm (MAX).