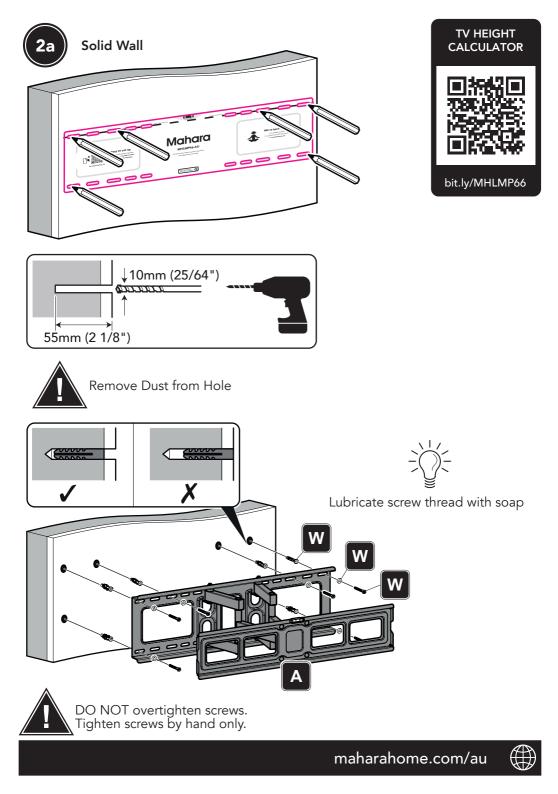

## Before you begin...

Please make yourself a drink (we advise non-alcoholic) then take a few minutes to read and understand these instructions.



Australian Supplier - Arisit P/L · 40-50 Mark Anthony Drive · Dandenong · South Victoria · 3175 New Zealand Supplier - Arisit P/L · 1a Howe Street · Newton · Auckland · 1145 · New Zealand

## **Parts Included**



В

000000

1









1300 762 219 (Australia)

(09) 9302 0077 (New Zealand)



Measure your VESA fixings and select TV Screws



600 x 400mm (MAX).













After completing this step, you will have lots of TV screws left over. Keep them in a safe place in case you require them in future.



1300 762 219 (Australia) (09) 9302 0077 (New Zealand)





1300 762 219 (Australia) (09) 9

(09) 9302 0077 (New Zealand)