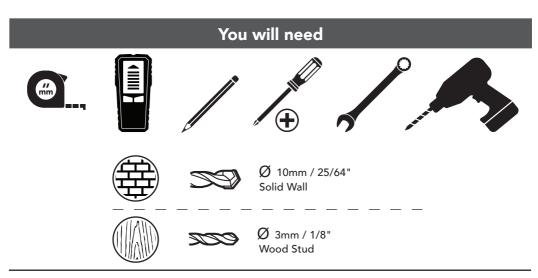

## Before you begin...

Please make yourself a drink (we advise non-alcoholic) then take a few minutes to read and understand these instructions.



Australian Supplier - Arisit P/L · 40-50 Mark Anthony Drive · Dandenong · South Victoria · 3175 New Zealand Supplier - Arisit P/L · 1a Howe Street · Newton · Auckland · 1145 · New Zealand

## **Parts Included**



В

000000

1









1300 762 219 (Australia)

(09) 9302 0077 (New Zealand)



Measure your VESA fixings and select TV Screws



600 x 400mm (MAX).













After completing this step, you will have lots of TV screws left over. Keep them in a safe place in case you require them in future.



1300 762 219 (Australia) (09) 9302 0077 (New Zealand)





1300 762 219 (Australia) (09) 9

(09) 9302 0077 (New Zealand)