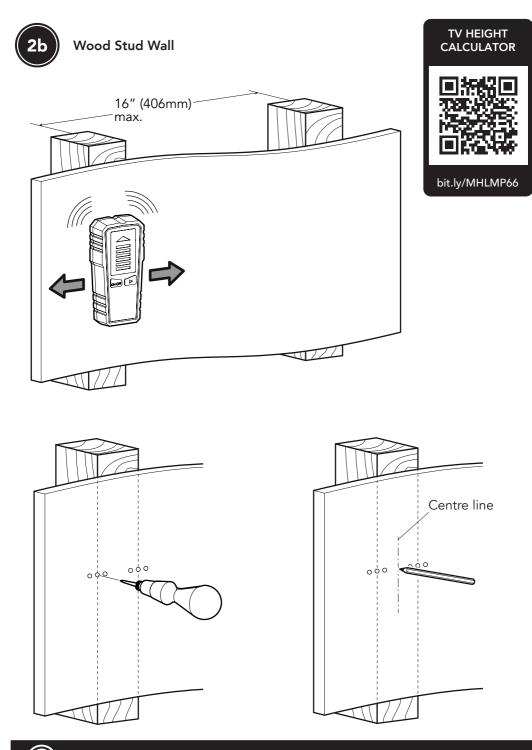

## Before you begin...

Please make yourself a drink (we advise non-alcoholic) then take a few minutes to read and understand these instructions.



Australian Supplier - Arisit P/L · 40-50 Mark Anthony Drive · Dandenong · South Victoria · 3175 New Zealand Supplier - Arisit P/L · 1a Howe Street · Newton · Auckland · 1145 · New Zealand

## **Parts Included**



В

000000

1









1300 762 219 (Australia)

(09) 9302 0077 (New Zealand)



Measure your VESA fixings and select TV Screws



600 x 400mm (MAX).













After completing this step, you will have lots of TV screws left over. Keep them in a safe place in case you require them in future.



1300 762 219 (Australia) (09) 9302 0077 (New Zealand)





1300 762 219 (Australia) (09) 9

(09) 9302 0077 (New Zealand)