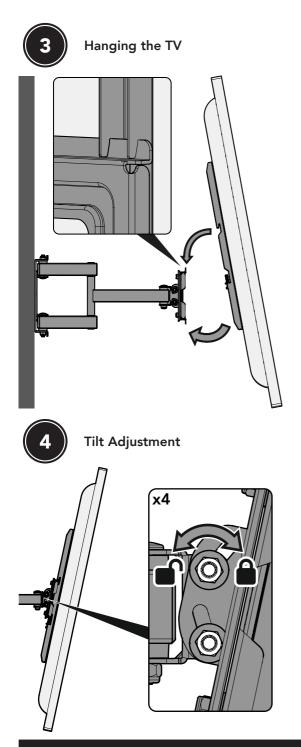

## Before you begin...

Please make yourself a drink (we advise non-alcoholic) then take a few minutes to read and understand these instructions.



Australian Supplier - Arisit P/L · 40-50 Mark Anthony Drive · Dandenong · South Victoria · 3175 New Zealand Supplier - Arisit P/L · 1a Howe Street · Newton · Auckland · 1145 · New Zealand

## **Parts Included**



В

000000

1









1300 762 219 (Australia)

(09) 9302 0077 (New Zealand)



Measure your VESA fixings and select TV Screws



600 x 400mm (MAX).













After completing this step, you will have lots of TV screws left over. Keep them in a safe place in case you require them in future.



1300 762 219 (Australia) (09) 9302 0077 (New Zealand)





1300 762 219 (Australia) (09) 9

(09) 9302 0077 (New Zealand)