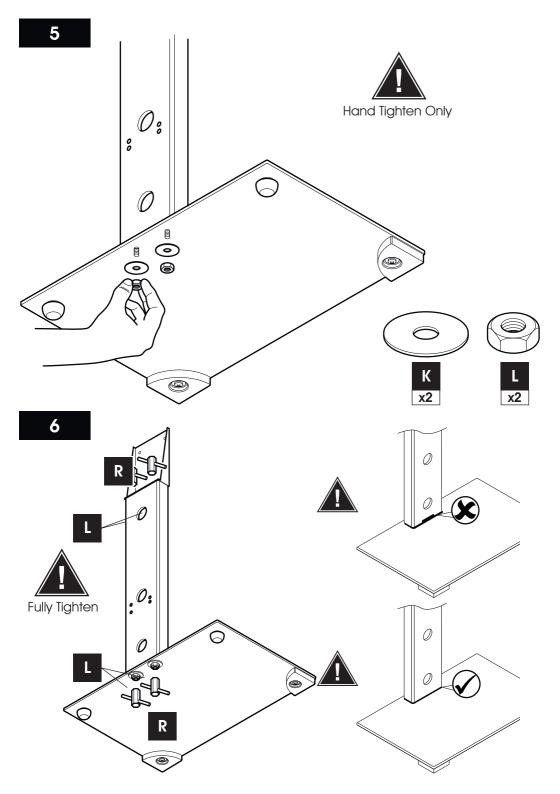

contact.

Do not strike the glass with hard or pointed items.

Do not use the product if the glass is chipped or damaged.

Do not sit or stand upon horizontal glass surfaces.

Do not use washing powders or other substances containing abrasives when cleaning the glass.

## Do's

Do use a damp cloth with diluted washing up liquid for cleaning the glass surfaces. Check all nuts and bolts from time to time.

Maximum TV weight and shelf capacities



**WARNING:** Wherever possible distribute weight evenly.











If width (X) is greater than 660 mm or height (Y) greater than 400 mm STOP installation now and contact the customer help line.

You are provided with 3 diameters of TV fixing screws, **M4**, **M6** and **M8**. Determine the screw diameter that fits and remember for step 9.











Please consider the size of your TV before fixing plate G. See Below for guide.







Recommended for Large to Extra Large TV.