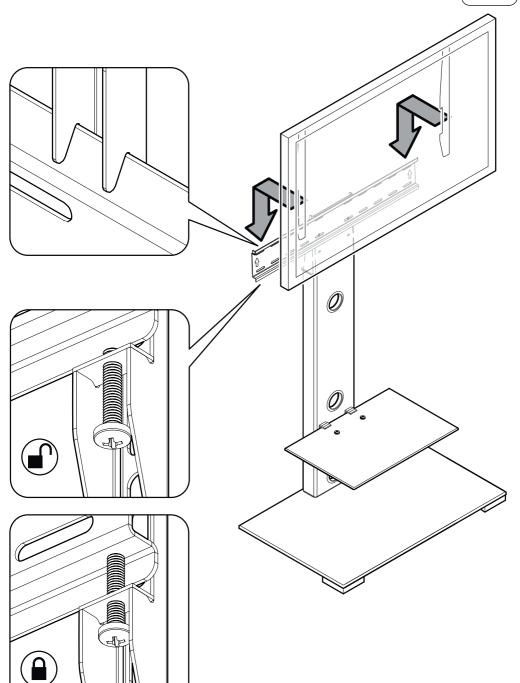

If width (X) is greater than 660 mm or height (Y) greater than 400 mm STOP installation now and contact the customer help line.

You are provided with 3 diameters of TV fixing screws, **M4**, **M6** and **M8**. Determine the screw diameter that fits and remember for step 9.