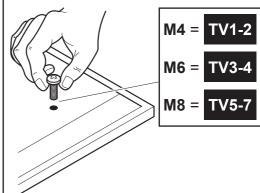

If width (X) is greater than 660 mm or height (Y) greater than 400 mm STOP installation now and contact the customer help line.

You are provided with 3 diameters of TV fixing screws, **M4**, **M6** and **M8**. Determine the screw diameter that fits and remember for step 9.