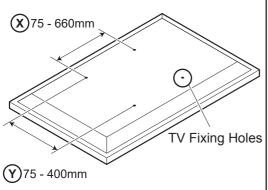

If width (X) is greater than 660 mm or height (Y) greater than 400 mm STOP installation now and contact the customer help line.

You are provided with 3 diameters of TV fixing screws, **M4**, **M6** and **M8**. Determine the screw diameter that fits and remember for step 9.