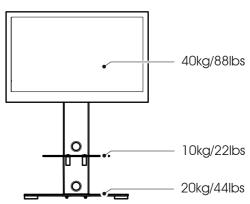

## Do's

Do use a damp cloth with diluted washing up liquid for cleaning the glass surfaces. Check all nuts and bolts from time to time.

Maximum TV weight and shelf capacities

**WARNING:** Wherever possible distribute weight evenly.