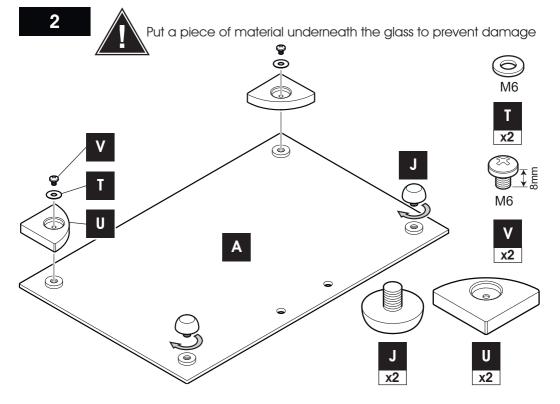

event contact.

Do not strike the glass with hard or pointed items.

Do not use the product if the glass is chipped or damaged.

Do not sit or stand upon horizontal glass surfaces.

Do not use washing powders or other substances containing abrasives when cleaning the glass.

## Do's

Do use a damp cloth with diluted washing up liquid for cleaning the glass surfaces. Check all nuts and bolts from time to time.

Maximum TV weight and shelf capacities



**WARNING:** Wherever possible distribute weight evenly.











If width (X) is greater than 660 mm or height (Y) greater than 400 mm STOP installation now and contact the customer help line.

You are provided with 3 diameters of TV fixing screws, **M4**, **M6** and **M8**. Determine the screw diameter that fits and remember for step 9.











Please consider the size of your TV before fixing plate G. See Below for guide.







Recommended for Large to Extra Large TV.