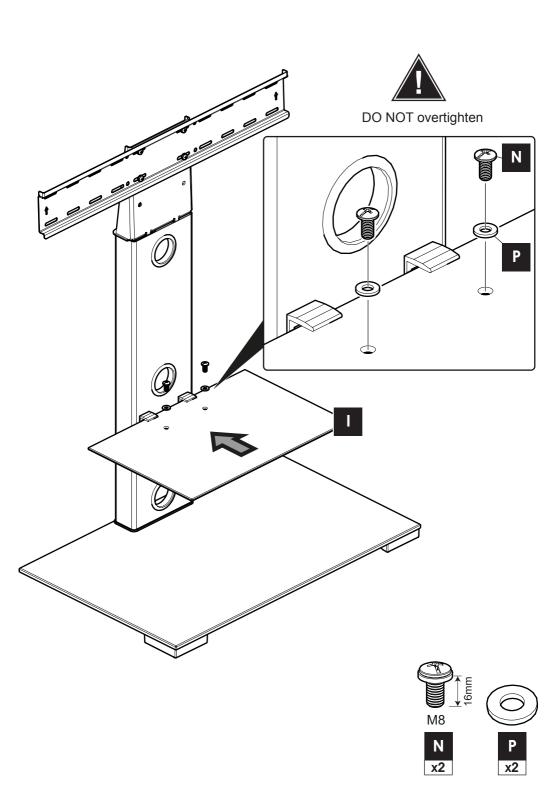

## Do not's

Do not over tighten any part of this assembly.

Do not place hot or cold objects on to or next to any glass surface unless the object is sufficiently insulated to prevent contact.

Do not strike the glass with hard or pointed items.