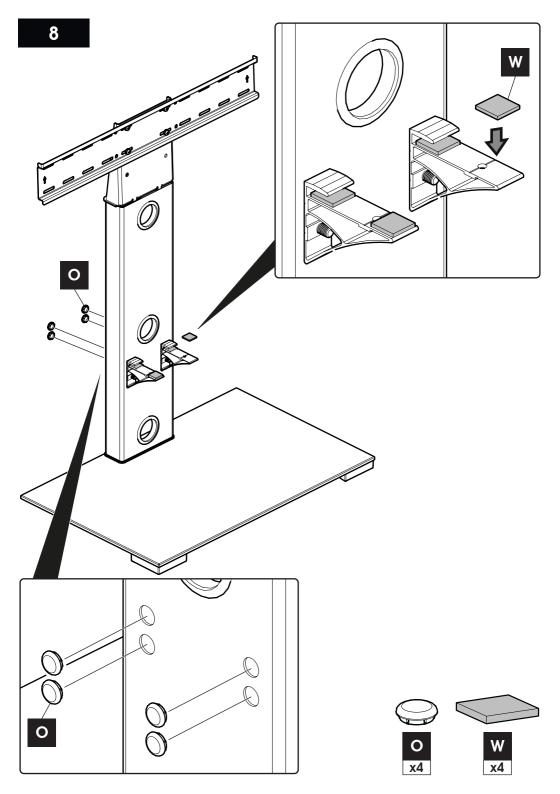

izontal glass surfaces.

Do not use washing powders or other substances containing abrasives when cleaning the glass.

## Do's

Do use a damp cloth with diluted washing up liquid for cleaning the glass surfaces. Check all nuts and bolts from time to time.

Maximum TV weight and shelf capacities



**WARNING:** Wherever possible distribute weight evenly.











If width (X) is greater than 660 mm or height (Y) greater than 400 mm STOP installation now and contact the customer help line.

You are provided with 3 diameters of TV fixing screws, **M4**, **M6** and **M8**. Determine the screw diameter that fits and remember for step 9.











Please consider the size of your TV before fixing plate G. See Below for guide.







Recommended for Large to Extra Large TV.