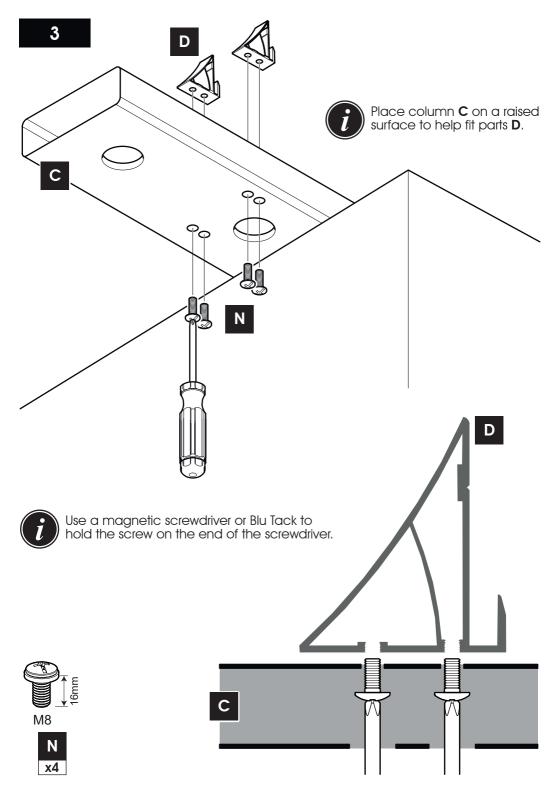

ent contact.

Do not strike the glass with hard or pointed items.

Do not use the product if the glass is chipped or damaged.

Do not sit or stand upon horizontal glass surfaces.

Do not use washing powders or other substances containing abrasives when cleaning the glass.

## Do's

Do use a damp cloth with diluted washing up liquid for cleaning the glass surfaces. Check all nuts and bolts from time to time.

Maximum TV weight and shelf capacities



**WARNING:** Wherever possible distribute weight evenly.











If width (X) is greater than 660 mm or height (Y) greater than 400 mm STOP installation now and contact the customer help line.

You are provided with 3 diameters of TV fixing screws, **M4**, **M6** and **M8**. Determine the screw diameter that fits and remember for step 9.











Please consider the size of your TV before fixing plate G. See Below for guide.







Recommended for Large to Extra Large TV.