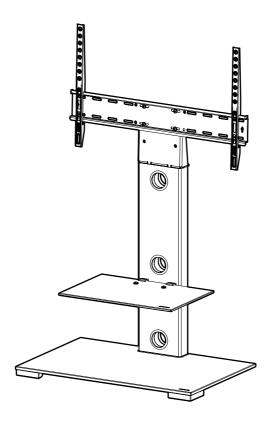

## Do's

Do use a damp cloth with diluted washing up liquid for cleaning the glass surfaces. Check all nuts and bolts from time to time.

Maximum TV weight and shelf capacities

**WARNING:** Wherever possible distribute weight evenly.

Please consider the size of your TV before fixing plate G. See Below for guide.

Recommended for Large to Extra Large TV.