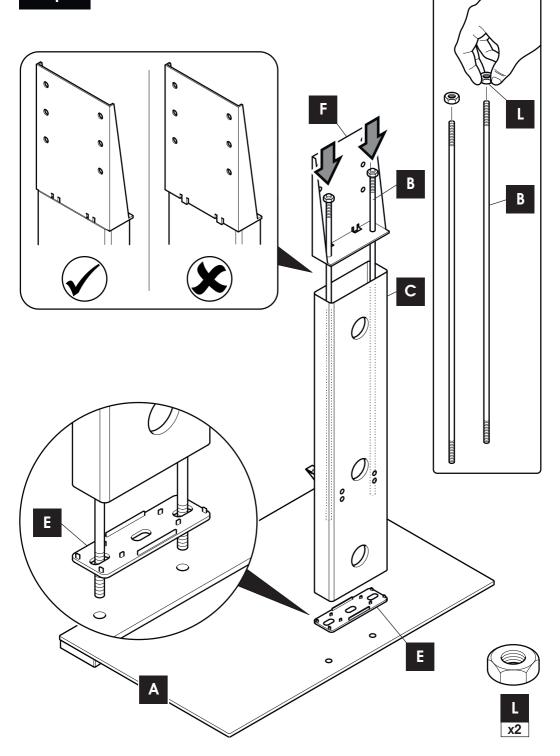

t contact.

Do not strike the glass with hard or pointed items.

Do not use the product if the glass is chipped or damaged.

Do not sit or stand upon horizontal glass surfaces.

Do not use washing powders or other substances containing abrasives when cleaning the glass.

## Do's

Do use a damp cloth with diluted washing up liquid for cleaning the glass surfaces. Check all nuts and bolts from time to time.

Maximum TV weight and shelf capacities



**WARNING:** Wherever possible distribute weight evenly.











If width (X) is greater than 660 mm or height (Y) greater than 400 mm STOP installation now and contact the customer help line.

You are provided with 3 diameters of TV fixing screws, **M4**, **M6** and **M8**. Determine the screw diameter that fits and remember for step 9.











Please consider the size of your TV before fixing plate G. See Below for guide.







Recommended for Large to Extra Large TV.