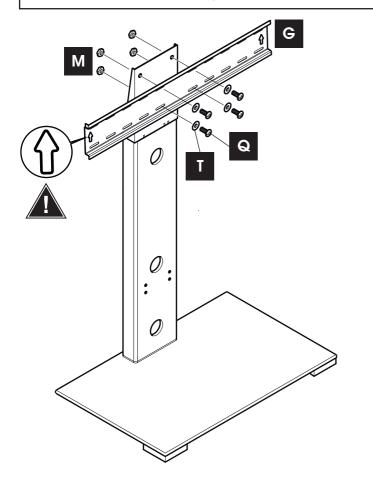

Please consider the size of your TV before fixing plate G. See Below for guide.

Recommended for Large to Extra Large TV.