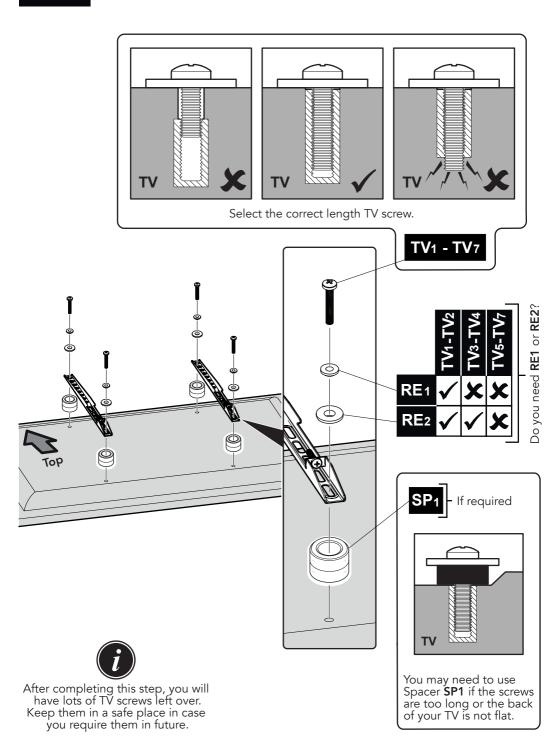

If width (X) is greater than 660 mm or height (Y) greater than 400 mm STOP installation now and contact the customer help line.

You are provided with 3 diameters of TV fixing screws, **M4**, **M6** and **M8**. Determine the screw diameter that fits and remember for step 9.