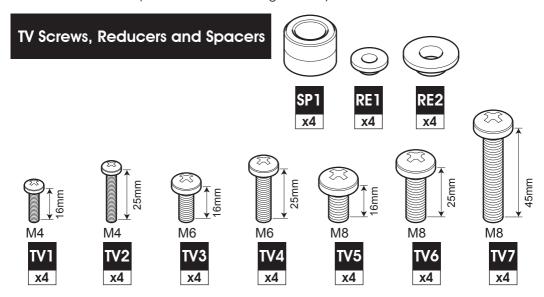

If width (X) is greater than 660 mm or height (Y) greater than 400 mm STOP installation now and contact the customer help line.

You are provided with 3 diameters of TV fixing screws, **M4**, **M6** and **M8**. Determine the screw diameter that fits and remember for step 9.