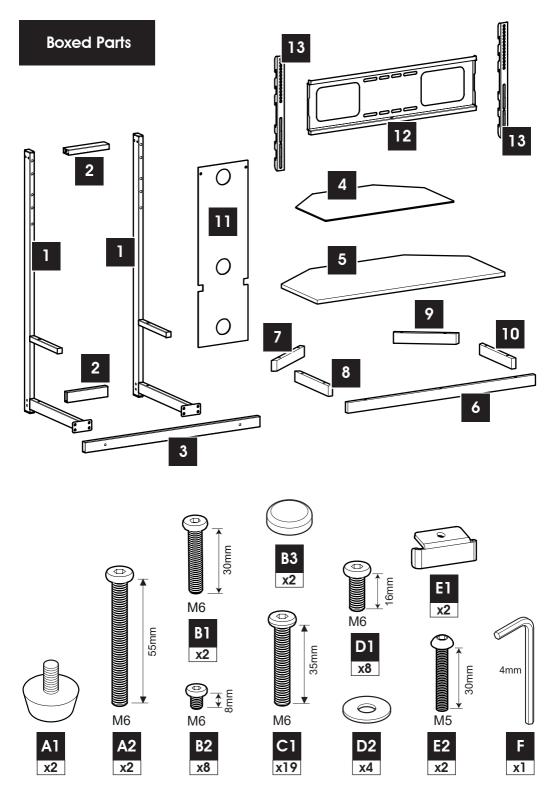

6 C1 x11

There are two height options for mounting the TV bracket. Choose the option that best allows you to mount the TV at your preferred height.