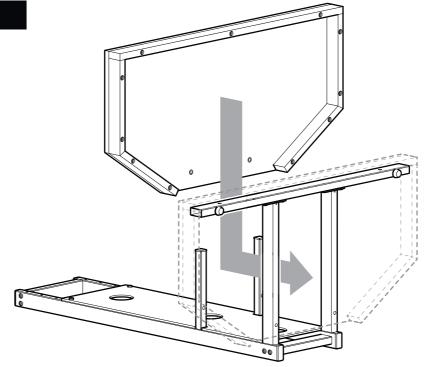

6 C1 x11

There are two height options for mounting the TV bracket. Choose the option that best allows you to mount the TV at your preferred height.