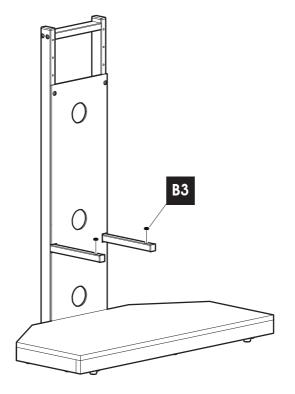

6 C1 x11

There are two height options for mounting the TV bracket. Choose the option that best allows you to mount the TV at your preferred height.