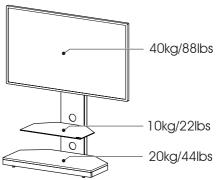

# Maximum TV weight and shelf capacities

**WARNING:** Wherever possible distribute weight evenly.