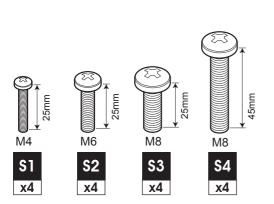

# TV Screws, Reducers and Spacers

If width (X) is greater than 600 mm or height (Y) greater than 400 mm STOP installation now and contact the customer help line.

You are provided with 3 diameters of TV fixing screws, **M4**, **M6** and **M8**. Determine the screw diameter that fits and remember for step 12.