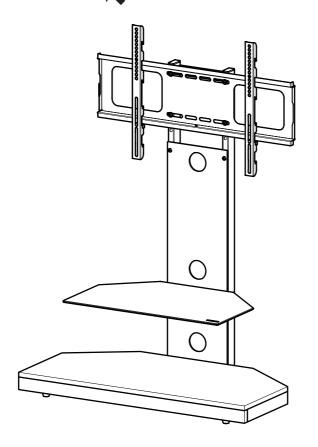

6 C1 x11

There are two height options for mounting the TV bracket. Choose the option that best allows you to mount the TV at your preferred height.