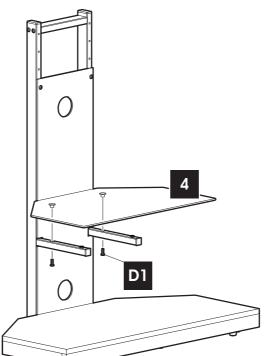

6 C1 x11

There are two height options for mounting the TV bracket. Choose the option that best allows you to mount the TV at your preferred height.