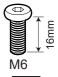

# TV Screws, Reducers and Spacers

If width (X) is greater than 600 mm or height (Y) greater than 400 mm STOP installation now and contact the customer help line.

You are provided with 3 diameters of TV fixing screws, **M4**, **M6** and **M8**. Determine the screw diameter that fits and remember for step 12.