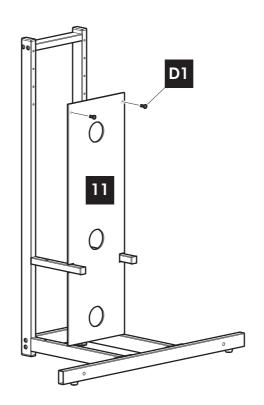

6 C1 x11

There are two height options for mounting the TV bracket. Choose the option that best allows you to mount the TV at your preferred height.