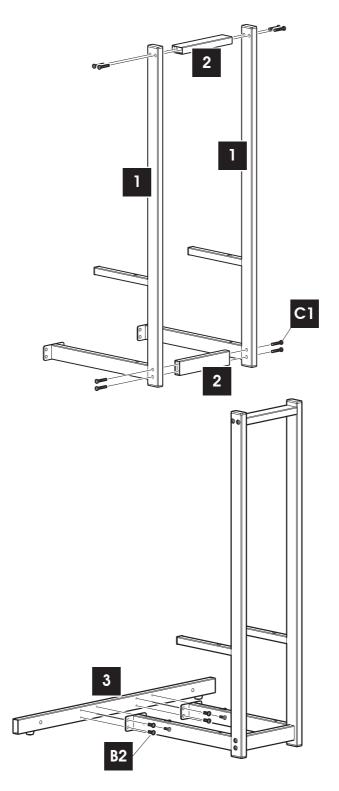

6 C1 x11

There are two height options for mounting the TV bracket. Choose the option that best allows you to mount the TV at your preferred height.