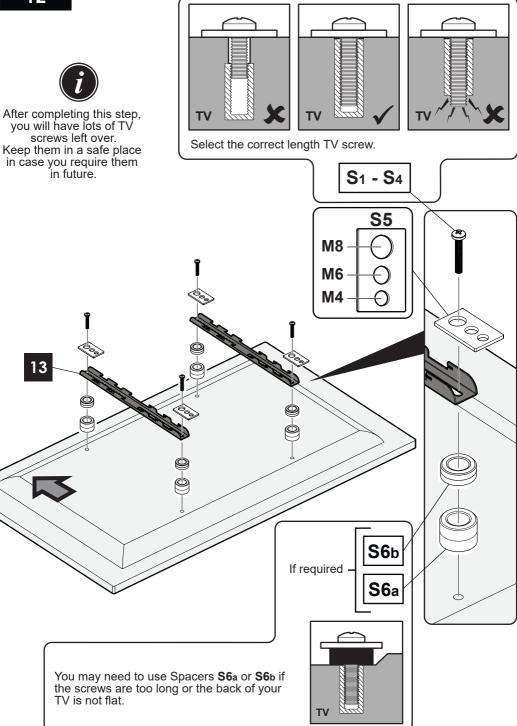

# TV Screws, Reducers and Spacers

If width (X) is greater than 600 mm or height (Y) greater than 400 mm STOP installation now and contact the customer help line.

You are provided with 3 diameters of TV fixing screws, **M4**, **M6** and **M8**. Determine the screw diameter that fits and remember for step 12.