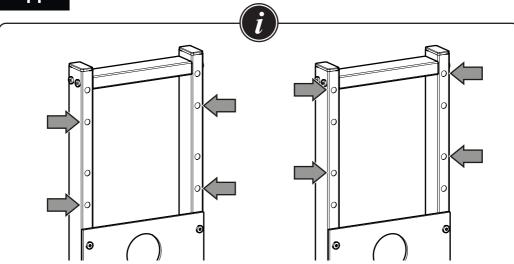

6 C1 x11

There are two height options for mounting the TV bracket. Choose the option that best allows you to mount the TV at your preferred height.