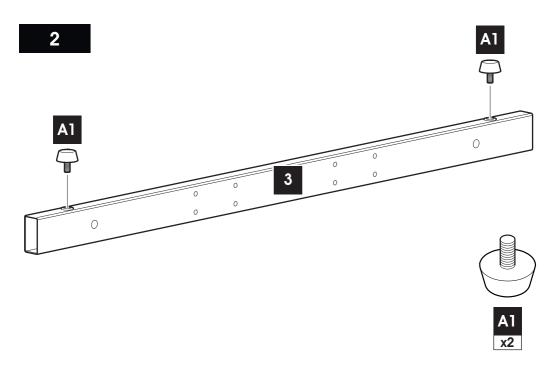

6 C1 x11

There are two height options for mounting the TV bracket. Choose the option that best allows you to mount the TV at your preferred height.