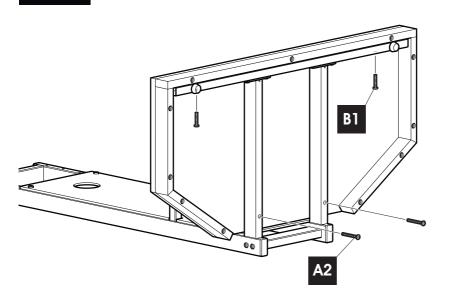

6 C1 x11

There are two height options for mounting the TV bracket. Choose the option that best allows you to mount the TV at your preferred height.