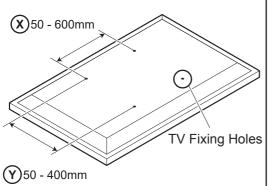

# TV Screws, Reducers and Spacers

If width (X) is greater than 600 mm or height (Y) greater than 400 mm STOP installation now and contact the customer help line.

You are provided with 3 diameters of TV fixing screws, **M4**, **M6** and **M8**. Determine the screw diameter that fits and remember for step 12.