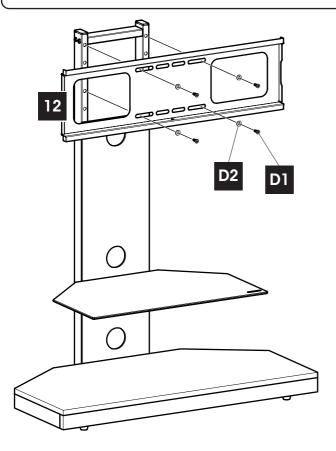

# TV Screws, Reducers and Spacers

If width (X) is greater than 600 mm or height (Y) greater than 400 mm STOP installation now and contact the customer help line.

You are provided with 3 diameters of TV fixing screws, **M4**, **M6** and **M8**. Determine the screw diameter that fits and remember for step 12.