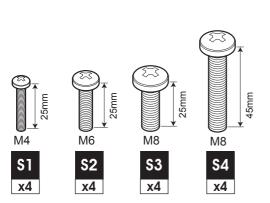

# TV Screws, Reducers and Spacers

If width (X) is greater than 600 mm or height (Y) greater than 400 mm STOP installation now and contact the customer help line.

You are provided with 3 diameters of TV fixing screws, **M4**, **M6** and **M8**. Determine the screw diameter that fits and remember for step 12.