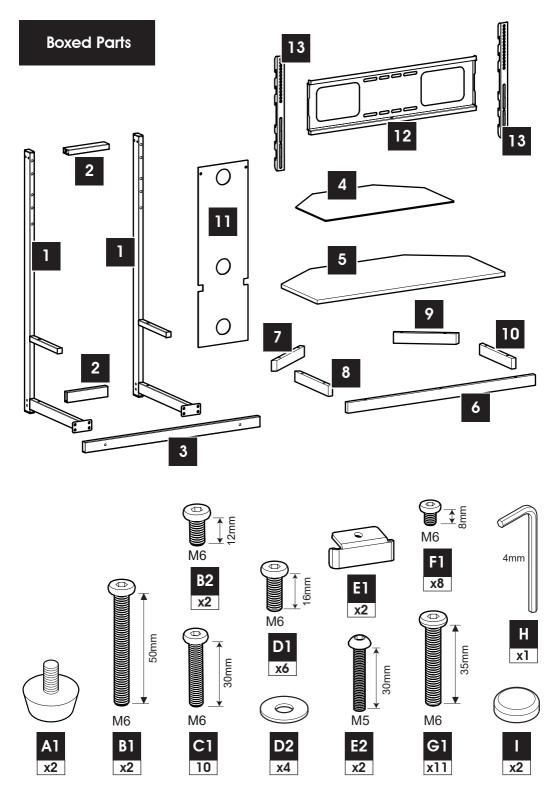

6 G1 W11 X11

There are two height options for mounting the TV bracket. Choose the option that best allows you to mount the TV at your preferred height.