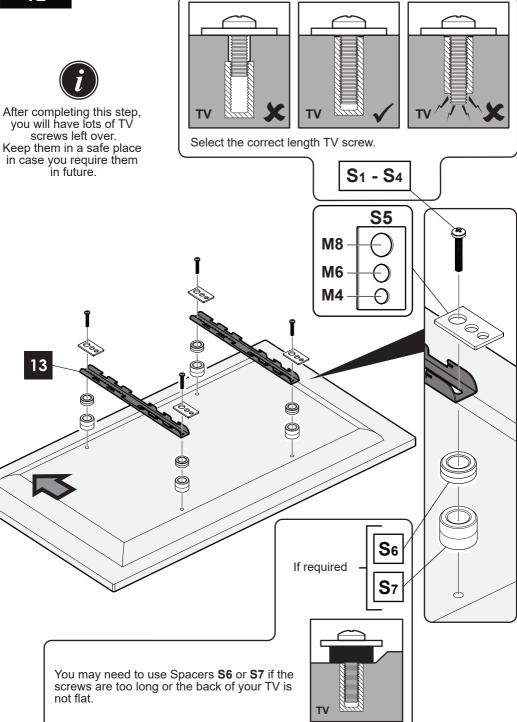

# TV Screws, Reducers and Spacers

If width (X) is greater than 600 mm or height (Y) greater than 400 mm STOP installation now and contact the customer help line.

You are provided with 3 diameters of TV fixing screws, **M4**, **M6** and **M8**. Determine the screw diameter that fits and remember for step 12.