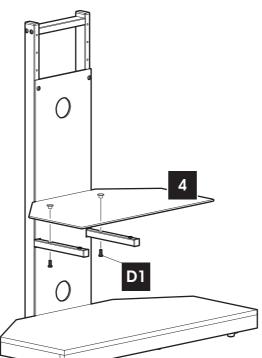

oduct if the glass is chipped or damaged.

Do not sit or stand upon horizontal glass surfaces.

Do not use washing powders or other substances containing abrasives when cleaning the glass.

## Do's

Do use a damp cloth with diluted washing up liquid for cleaning the glass surfaces. Check all nuts and bolts from time to time.

# Maximum TV weight and shelf capacities



**WARNING:** Wherever possible distribute weight evenly.

# TV Screws, Reducers and Spacers













If width (X) is greater than 600 mm or height (Y) greater than 400 mm STOP installation now and contact the customer help line.

You are provided with 3 diameters of TV fixing screws, **M4**, **M6** and **M8**. Determine the screw diameter that fits and remember for step 12.















6 G1 W11 X11



























There are two height options for mounting the TV bracket. Choose the option that best allows you to mount the TV at your preferred height.