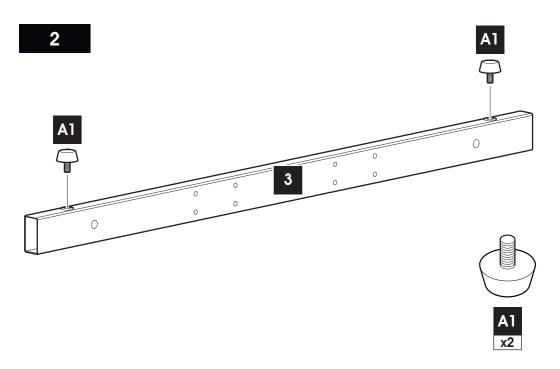

# TV Screws, Reducers and Spacers

If width (X) is greater than 600 mm or height (Y) greater than 400 mm STOP installation now and contact the customer help line.

You are provided with 3 diameters of TV fixing screws, **M4**, **M6** and **M8**. Determine the screw diameter that fits and remember for step 12.