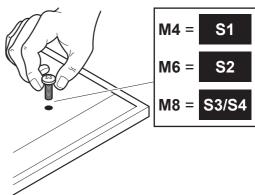

# TV Screws, Reducers and Spacers

If width (X) is greater than 600 mm or height (Y) greater than 400 mm STOP installation now and contact the customer help line.

You are provided with 3 diameters of TV fixing screws, **M4**, **M6** and **M8**. Determine the screw diameter that fits and remember for step 12.