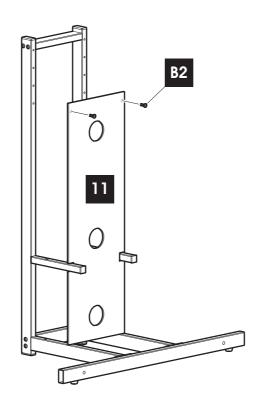

6 G1 W11 X11

There are two height options for mounting the TV bracket. Choose the option that best allows you to mount the TV at your preferred height.