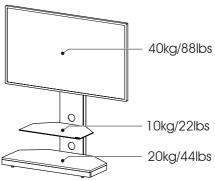

# Maximum TV weight and shelf capacities

**WARNING:** Wherever possible distribute weight evenly.