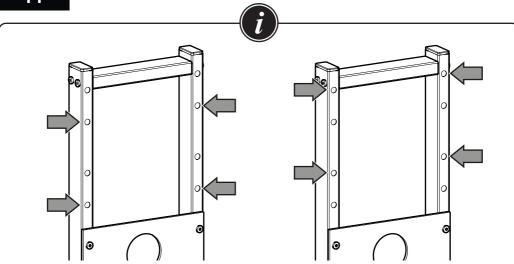

6 G1 W11 X11

There are two height options for mounting the TV bracket. Choose the option that best allows you to mount the TV at your preferred height.