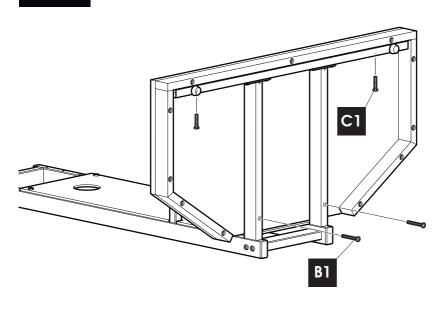

o not use the product if the glass is chipped or damaged.

Do not sit or stand upon horizontal glass surfaces.

Do not use washing powders or other substances containing abrasives when cleaning the glass.

## Do's

Do use a damp cloth with diluted washing up liquid for cleaning the glass surfaces. Check all nuts and bolts from time to time.

# Maximum TV weight and shelf capacities



**WARNING:** Wherever possible distribute weight evenly.

# TV Screws, Reducers and Spacers













If width (X) is greater than 600 mm or height (Y) greater than 400 mm STOP installation now and contact the customer help line.

You are provided with 3 diameters of TV fixing screws, **M4**, **M6** and **M8**. Determine the screw diameter that fits and remember for step 12.















6 G1 W11 X11



























There are two height options for mounting the TV bracket. Choose the option that best allows you to mount the TV at your preferred height.