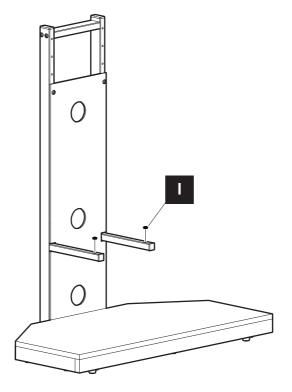

6 G1 W11 X11

There are two height options for mounting the TV bracket. Choose the option that best allows you to mount the TV at your preferred height.