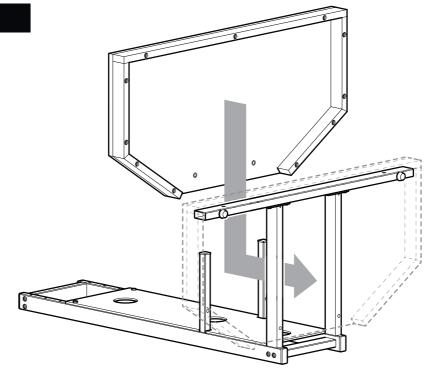

Do not use the product if the glass is chipped or damaged.

Do not sit or stand upon horizontal glass surfaces.

Do not use washing powders or other substances containing abrasives when cleaning the glass.

## Do's

Do use a damp cloth with diluted washing up liquid for cleaning the glass surfaces. Check all nuts and bolts from time to time.

# Maximum TV weight and shelf capacities



**WARNING:** Wherever possible distribute weight evenly.

# TV Screws, Reducers and Spacers













If width (X) is greater than 600 mm or height (Y) greater than 400 mm STOP installation now and contact the customer help line.

You are provided with 3 diameters of TV fixing screws, **M4**, **M6** and **M8**. Determine the screw diameter that fits and remember for step 12.















6 G1 W11 X11



























There are two height options for mounting the TV bracket. Choose the option that best allows you to mount the TV at your preferred height.