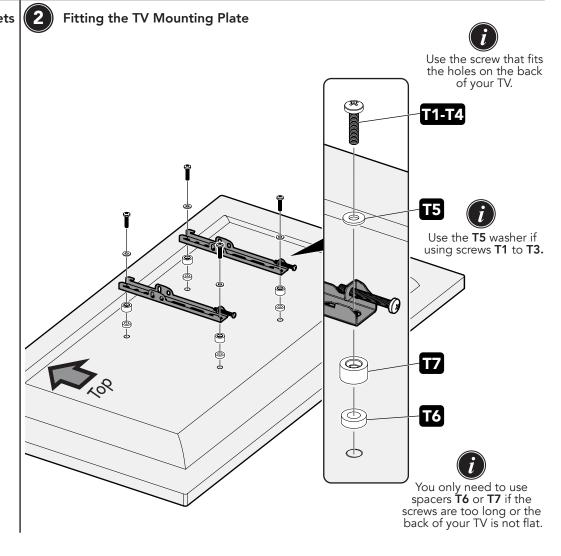

up Ltd. Hortonwood 30, Telford, Shropshire, TF1 7YE, England

Retain all packaging in case the product needs to be returned. Contents may vary from photography / illustrations.

You will not need all these parts, so expect there to be some left over depending upon the specification of your TV.

This product is intended for indoor use only. Use of this product outdoors could lead to failure and personal injury.

It is the responsibility of the installer to ensure that the mounting wall is of a suitable standard and void of any services (eg gas, electricity, water etc). AVF accept no responsibility for any damage or loss caused by installing this product in a substandard wall.

Periodically check all the nuts and bolts are tight.



M8

**T4** 



Loosen locking screw

on both TV brackets.



M4

M4

M6