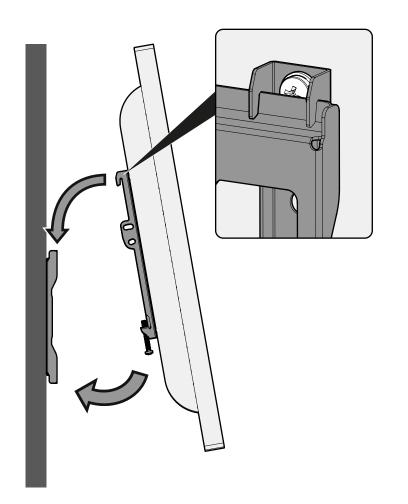

Periodically check all the nuts and bolts are tight.

M8

**T4** 

Loosen locking screw

on both TV brackets.

M4

M4

M6