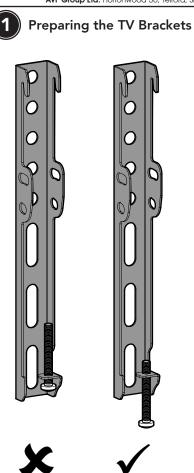

Periodically check all the nuts and bolts are tight.

M8

**T4** 

Loosen locking screw

on both TV brackets.

M4

M4

M6