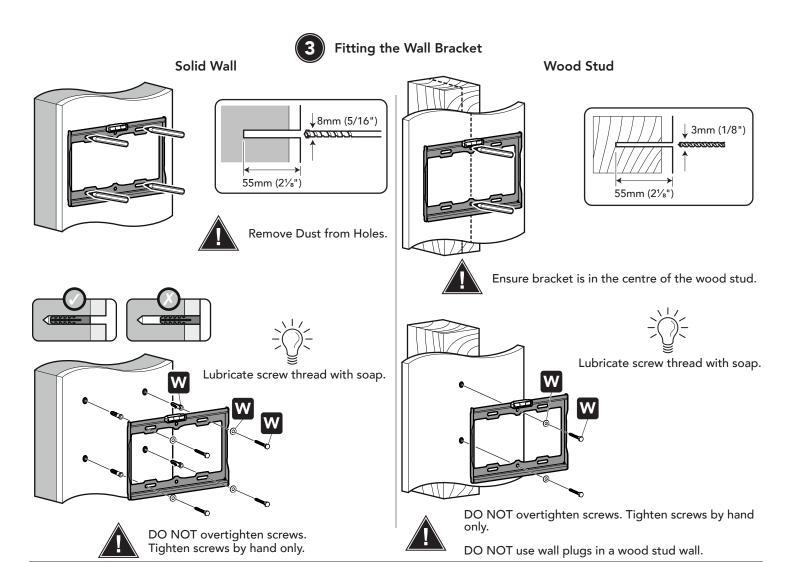

It is the responsibility of the installer to ensure that the mounting wall is of a suitable standard and void of any services (eg gas, electricity, water etc). AVF accept no responsibility for any damage or loss caused by installing this product in a substandard wall.