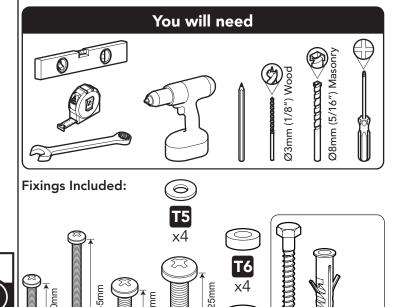

You will not need all these parts, so expect there to be some left over depending upon the specification of your TV.

This product is intended for indoor use only. Use of this product outdoors could lead to failure and personal injury.

Periodically check all the nuts and bolts are tight.

M8

**T4** 

Loosen locking screw

on both TV brackets.

M4

M4

M6