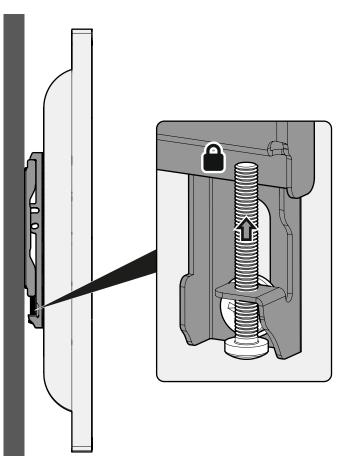

Periodically check all the nuts and bolts are tight.

M8

**T4** 

Loosen locking screw

on both TV brackets.

M4

M4

M6