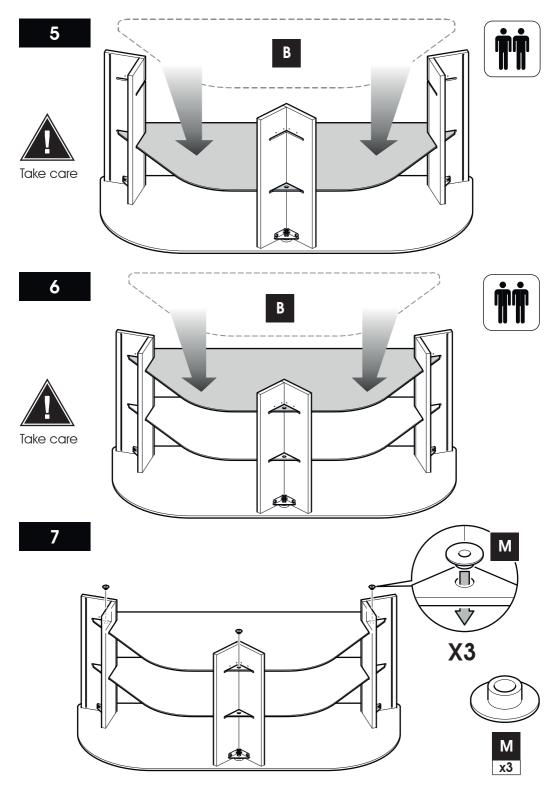

liarise yourself with the instructions and the parts list in this leaflet.

## Do not's

Do not over tighten any part of this assembly.

Do not place hot or cold objects on to or next to any glass surface unless the object is sufficiently insulated to prevent contact.

Do not strike the glass with hard or pointed items.

Do not use the product if the glass is chipped or damaged.

Do not sit or stand upon horizontal glass surfaces.

Do not use washing powders or other substances containing abrasives when cleaning the glass.

## Do's

Do use a damp cloth with diluted washing up liquid for cleaning the glass surfaces. Check all nuts and bolts from time to time.

## Maximum TV weight and shelf capacities



**WARNING:** Wherever possible distribute weight evenly.

**Boxed Parts** J 0 N K