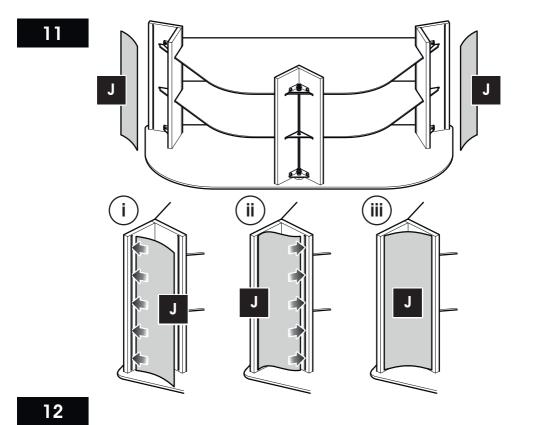

ise yourself with the instructions and the parts list in this leaflet.

## Do not's

Do not over tighten any part of this assembly.

Do not place hot or cold objects on to or next to any glass surface unless the object is sufficiently insulated to prevent contact.

Do not strike the glass with hard or pointed items.

Do not use the product if the glass is chipped or damaged.

Do not sit or stand upon horizontal glass surfaces.

Do not use washing powders or other substances containing abrasives when cleaning the glass.

## Do's

Do use a damp cloth with diluted washing up liquid for cleaning the glass surfaces. Check all nuts and bolts from time to time.

## Maximum TV weight and shelf capacities



**WARNING:** Wherever possible distribute weight evenly.

**Boxed Parts** J 0 N K