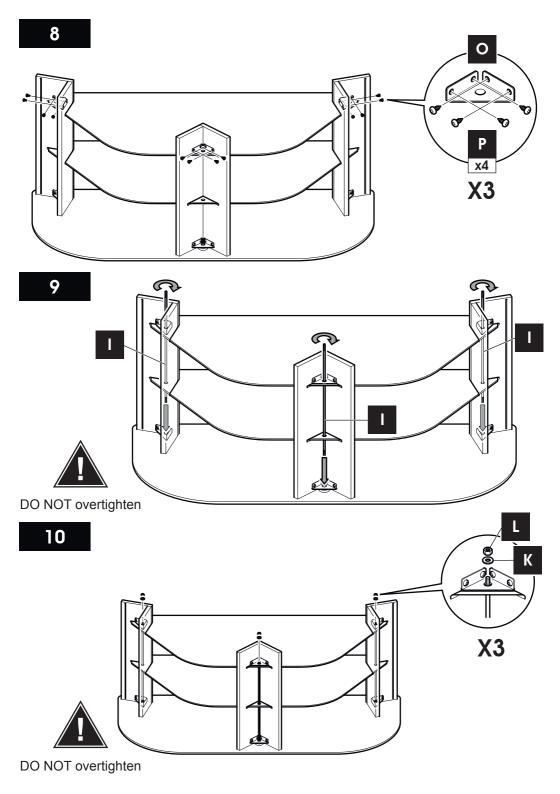

arise yourself with the instructions and the parts list in this leaflet.

## Do not's

Do not over tighten any part of this assembly.

Do not place hot or cold objects on to or next to any glass surface unless the object is sufficiently insulated to prevent contact.

Do not strike the glass with hard or pointed items.

Do not use the product if the glass is chipped or damaged.

Do not sit or stand upon horizontal glass surfaces.

Do not use washing powders or other substances containing abrasives when cleaning the glass.

## Do's

Do use a damp cloth with diluted washing up liquid for cleaning the glass surfaces. Check all nuts and bolts from time to time.

## Maximum TV weight and shelf capacities



**WARNING:** Wherever possible distribute weight evenly.

**Boxed Parts** J 0 N K