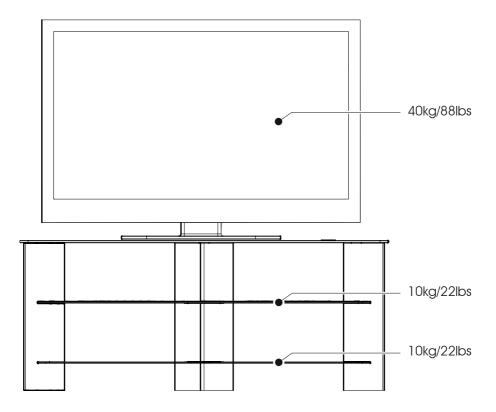

## Maximum TV weight and shelf capacities

**WARNING:** Wherever possible distribute weight evenly.

**Boxed Parts** J 0 N K