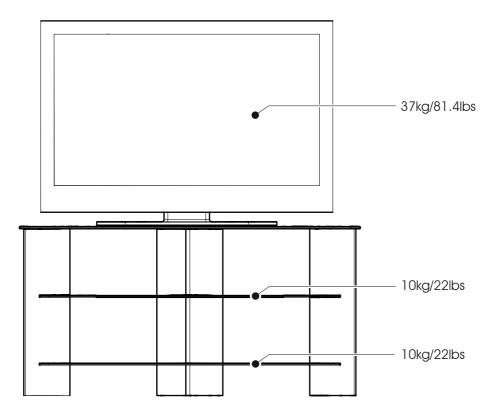

## Maximum TV weight and shelf capacities

WARNING: Wherever possible distribute weight evenly.

6

Take care

7

Take care