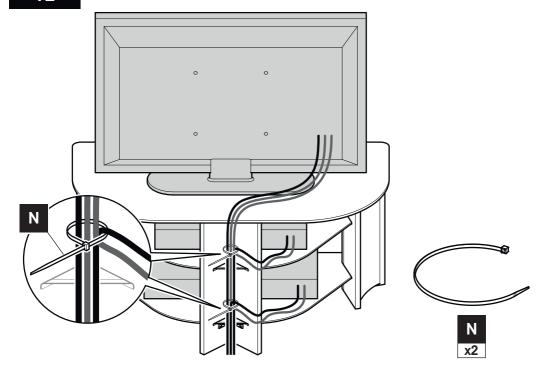

## Maximum TV weight and shelf capacities

WARNING: Wherever possible distribute weight evenly.

6

Take care

7

Take care