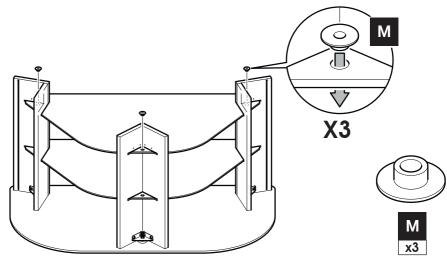

## Maximum TV weight and shelf capacities

WARNING: Wherever possible distribute weight evenly.

6

Take care

7

Take care