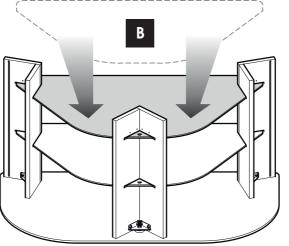

familiarise yourself with the instructions and the parts list in this leaflet.

#### Do not's

Do not over tighten any part of this assembly.

Do not place hot or cold objects on to or next to any glass surface unless the object is sufficiently insulated to prevent contact.

Do not strike the glass with hard or pointed items.

Do not use the product if the glass is chipped or damaged.

Do not sit or stand upon horizontal glass surfaces.

Do not use washing powders or other substances containing abrasives when cleaning the glass.

### Do's

Do use a damp cloth with diluted washing up liquid for cleaning the glass surfaces. Check all nuts and bolts from time to time.

## Maximum TV weight and shelf capacities



WARNING: Wherever possible distribute weight evenly.













6

Take care





7

Take care