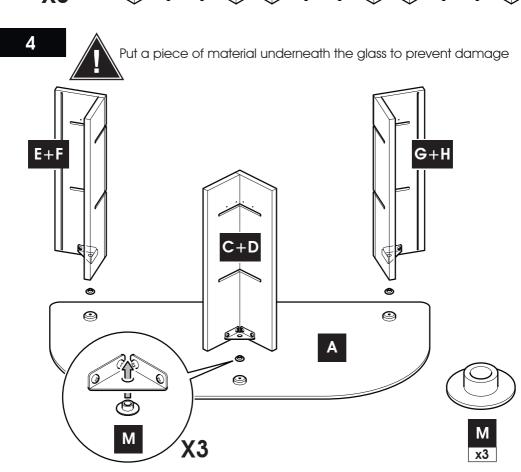

is product that you familiarise yourself with the instructions and the parts list in this leaflet.

#### Do not's

Do not over tighten any part of this assembly.

Do not place hot or cold objects on to or next to any glass surface unless the object is sufficiently insulated to prevent contact.

Do not strike the glass with hard or pointed items.

Do not use the product if the glass is chipped or damaged.

Do not sit or stand upon horizontal glass surfaces.

Do not use washing powders or other substances containing abrasives when cleaning the glass.

### Do's

Do use a damp cloth with diluted washing up liquid for cleaning the glass surfaces. Check all nuts and bolts from time to time.

## Maximum TV weight and shelf capacities



WARNING: Wherever possible distribute weight evenly.













6

Take care





7

Take care