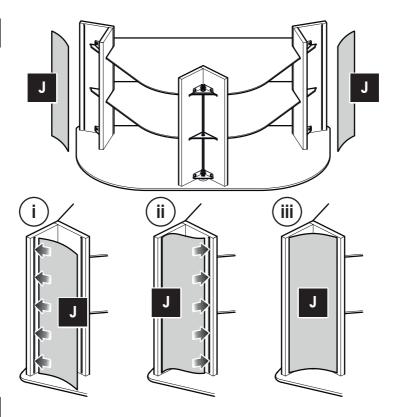

h the instructions and the parts list in this leaflet.

#### Do not's

Do not over tighten any part of this assembly.

Do not place hot or cold objects on to or next to any glass surface unless the object is sufficiently insulated to prevent contact.

Do not strike the glass with hard or pointed items.

Do not use the product if the glass is chipped or damaged.

Do not sit or stand upon horizontal glass surfaces.

Do not use washing powders or other substances containing abrasives when cleaning the glass.

### Do's

Do use a damp cloth with diluted washing up liquid for cleaning the glass surfaces. Check all nuts and bolts from time to time.

## Maximum TV weight and shelf capacities



WARNING: Wherever possible distribute weight evenly.













6

Take care





7

Take care