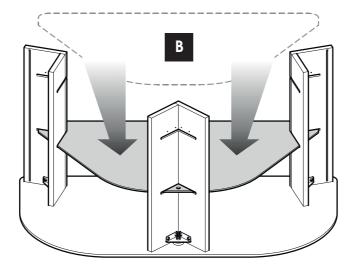

product that you familiarise yourself with the instructions and the parts list in this leaflet.

#### Do not's

Do not over tighten any part of this assembly.

Do not place hot or cold objects on to or next to any glass surface unless the object is sufficiently insulated to prevent contact.

Do not strike the glass with hard or pointed items.

Do not use the product if the glass is chipped or damaged.

Do not sit or stand upon horizontal glass surfaces.

Do not use washing powders or other substances containing abrasives when cleaning the glass.

### Do's

Do use a damp cloth with diluted washing up liquid for cleaning the glass surfaces. Check all nuts and bolts from time to time.

## Maximum TV weight and shelf capacities



WARNING: Wherever possible distribute weight evenly.













6

Take care





7

Take care