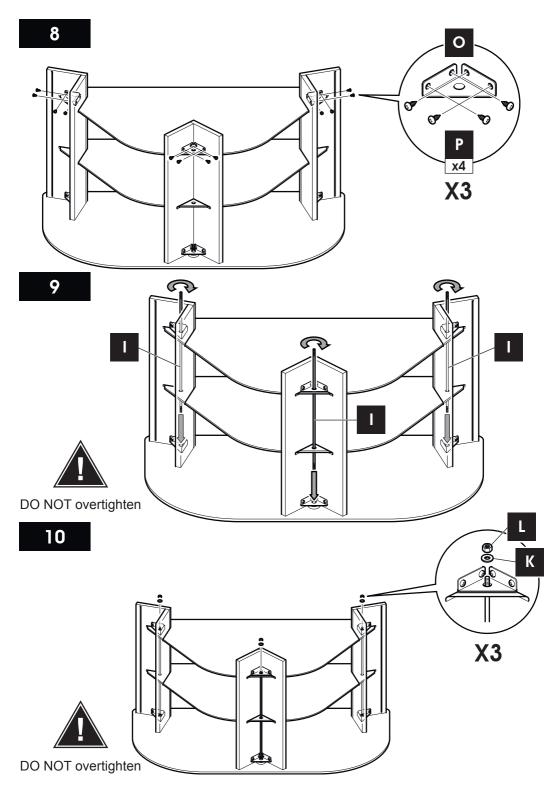

#### Do not's

Do not over tighten any part of this assembly.

Do not place hot or cold objects on to or next to any glass surface unless the object is sufficiently insulated to prevent contact.

Do not strike the glass with hard or pointed items.