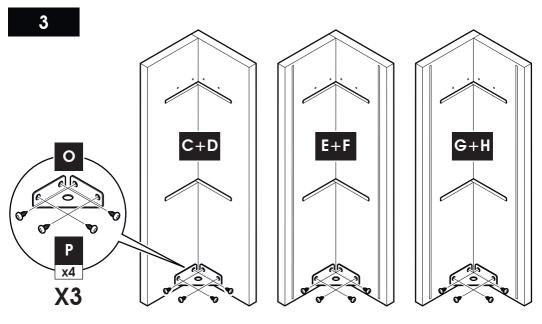

this product that you familiarise yourself with the instructions and the parts list in this leaflet.

#### Do not's

Do not over tighten any part of this assembly.

Do not place hot or cold objects on to or next to any glass surface unless the object is sufficiently insulated to prevent contact.

Do not strike the glass with hard or pointed items.

Do not use the product if the glass is chipped or damaged.

Do not sit or stand upon horizontal glass surfaces.

Do not use washing powders or other substances containing abrasives when cleaning the glass.

### Do's

Do use a damp cloth with diluted washing up liquid for cleaning the glass surfaces. Check all nuts and bolts from time to time.

## Maximum TV weight and shelf capacities



WARNING: Wherever possible distribute weight evenly.













6

Take care





7

Take care