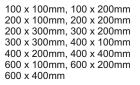

mm005 x 001 ,mm001 x 001 mm005 x 002 ,mm001 x 002

Your TV mount fits the following

səzis gnixiî VT

selon gnixit VT ent enuseeM (  $m{h}$ 