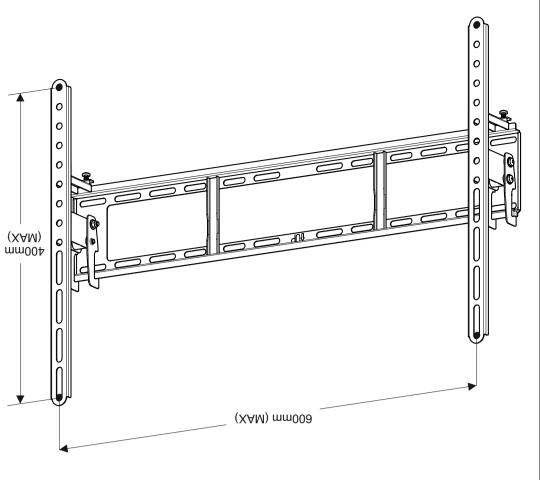

are tight.

standard wall.

0 0 0

o

♨

TESCO accept no responsibility for any damage or loss caused by installing this product in a sub void of any services (eg gas, electricity, water etc).

It is the responsibility of the installer to ensure that the mounting wall is of a suitable standard and ensure the product is correctly installed.

This product is sold as a home DIY product and as such, it is the responsibility of the installer to personal injury.

This product is intended for indoor use only. Use of this product outdoors could lead to failure and specification of your TV.

You will not need all these parts, so expect there to be some left over depending upon the

Contents may vary from photography/ Illustrations.

Retain all packaging in case the bracket needs to be returned.





mm005 x 000, mm006 x 009 mm004 x 009 mm004 x 004 ,mm002 x 004 mm001 x 004 ,mm005 x 005 mm002 x 00E ,mm00E x 002

mm005 x 001 ,mm001 x 001 mm005 x 002 ,mm001 x 002

Your TV mount fits the following

səzis gnixiî VT



selon gnixit VT ent enuseeM (  $m{h}$ 







## STOP

Read the operating instructions and keep them in a safe place. If you have any questions about this product or issues with installation contact the help line before returning this product to the store.

## Installation video guide and TV Height Calculator tool at myTVmount.com

## Helpline: 0333 320 8027

Monday - Thursday 08:30 - 17:00 Friday 08:30 - 16:00 Calls charged at local rate

VESA

TV Fixing Holes **e**-

0



0

o

∥o

0 Щo