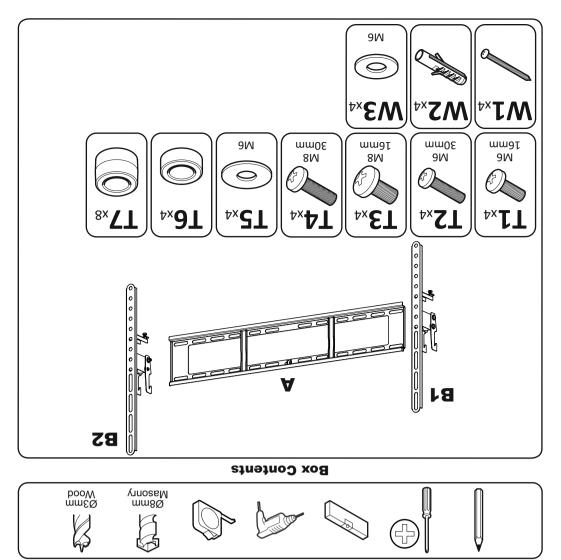

Contents may vary from photography/ Illustrations.

Retain all packaging in case the bracket needs to be returned.

mm005 x 000, mm006 x 009 mm004 x 009 mm004 x 004 ,mm002 x 004 mm001 x 004 ,mm005 x 005 mm002 x 00E ,mm00E x 002