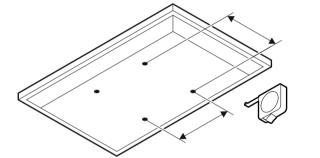

mm005 x 001 ,mm001 x 001 mm005 x 002 ,mm001 x 002

Your TV mount fits the following

səzis gnixiî VT

selon gnixit VT ent enuseeM (  $m{h}$ 

0 Щo