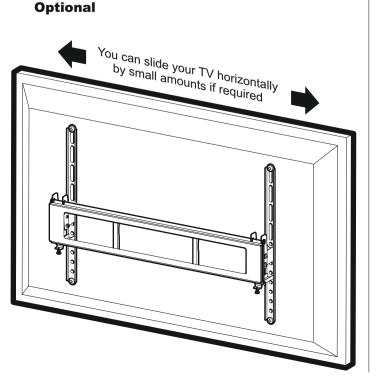

ng wall is of a suitable standard and ensure the product is correctly installed.

This product is sold as a home DIY product and as such, it is the responsibility of the installer to personal injury.

This product is intended for indoor use only. Use of this product outdoors could lead to failure and specification of your TV.

You will not need all these parts, so expect there to be some left over depending upon the

Contents may vary from photography/ Illustrations.

Retain all packaging in case the bracket needs to be returned.





mm005 x 000, mm006 x 009 mm004 x 009 mm004 x 004 ,mm002 x 004 mm001 x 004 ,mm005 x 005 mm002 x 00E ,mm00E x 002

mm005 x 001 ,mm001 x 001 mm005 x 002 ,mm001 x 002

Your TV mount fits the following

səzis gnixiî VT



selon gnixit VT ent enuseeM (  $m{h}$ 







## STOP

Read the operating instructions and keep them in a safe place. If you have any questions about this product or issues with installation contact the help line before returning this product to the store.

## Installation video guide and TV Height Calculator tool at myTVmount.com

## Helpline: 0333 320 8027

Monday - Thursday 08:30 - 17:00 Friday 08:30 - 16:00 Calls charged at local rate

VESA

TV Fixing Holes **e**-

0



0

o

∥o

0 Щo