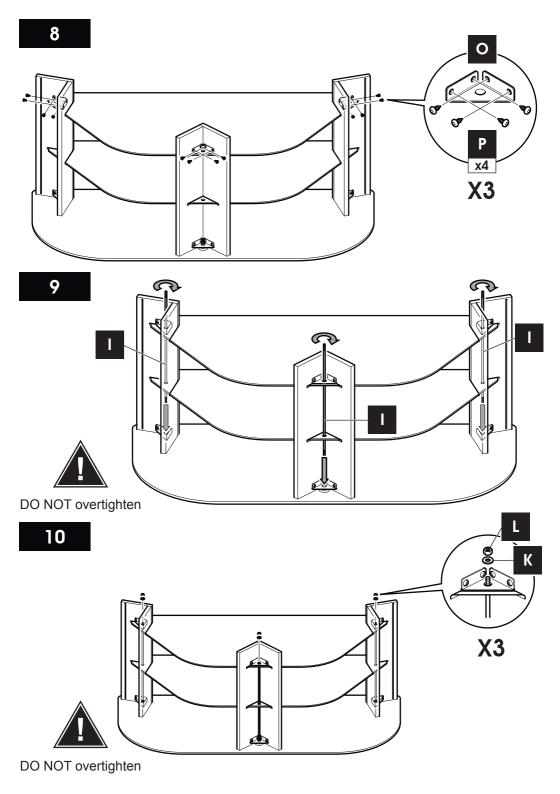

## Do not's

Do not over tighten any part of this assembly.

Do not place hot or cold objects on to or next to any glass surface unless the object is sufficiently insulated to prevent contact.

Do not strike the glass with hard or pointed items.