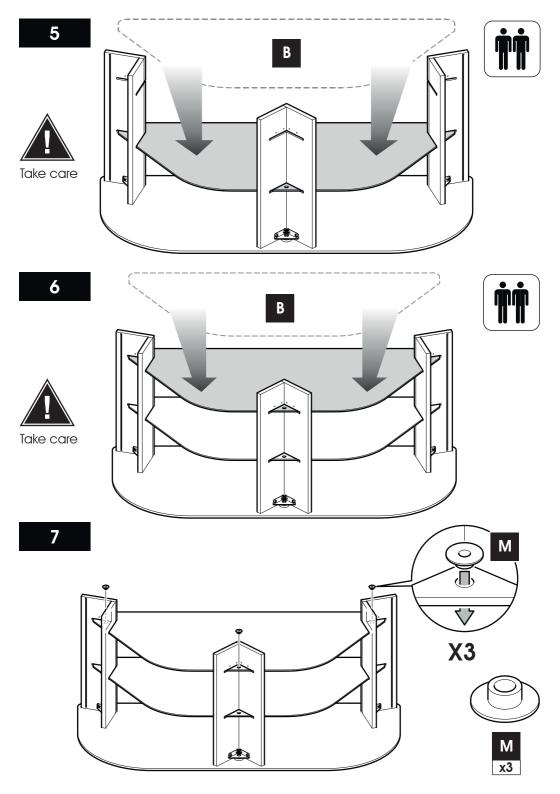

## Do not's

Do not over tighten any part of this assembly.

Do not place hot or cold objects on to or next to any glass surface unless the object is sufficiently insulated to prevent contact.

Do not strike the glass with hard or pointed items.