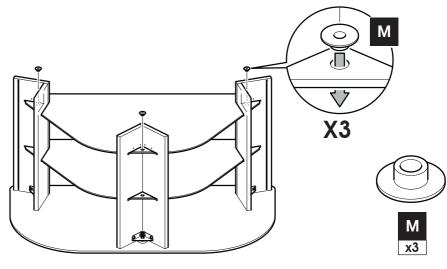

the assembly of this product that you familiarise yourself with the instructions and the parts list in this leaflet.

#### Do not's

Do not over tighten any part of this assembly.

Do not place hot or cold objects on to or next to any glass surface unless the object is sufficiently insulated to prevent contact.

Do not strike the glass with hard or pointed items.

Do not sit or stand upon horizontal glass surfaces.

Do not use washing powders or other substances containing abrasives when cleaning the glass.

### Do's

Do use a damp cloth with diluted washing up liquid for cleaning the glass surfaces. Check all nuts and bolts from time to time.

## Maximum TV weight and shelf capacities



**WARNING:** Wherever possible distribute weight evenly.













6

Take care





7

Take care