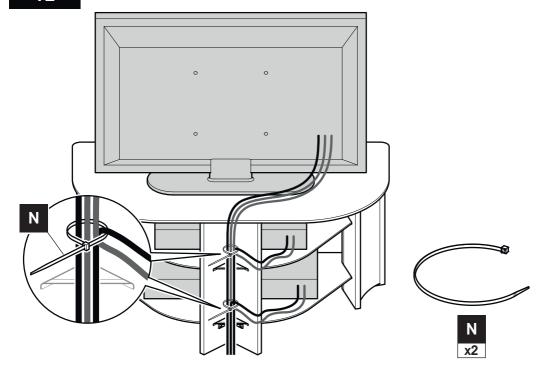

mbly of this product that you familiarise yourself with the instructions and the parts list in this leaflet.

#### Do not's

Do not over tighten any part of this assembly.

Do not place hot or cold objects on to or next to any glass surface unless the object is sufficiently insulated to prevent contact.

Do not strike the glass with hard or pointed items.

Do not sit or stand upon horizontal glass surfaces.

Do not use washing powders or other substances containing abrasives when cleaning the glass.

### Do's

Do use a damp cloth with diluted washing up liquid for cleaning the glass surfaces. Check all nuts and bolts from time to time.

## Maximum TV weight and shelf capacities



**WARNING:** Wherever possible distribute weight evenly.













6

Take care





7

Take care