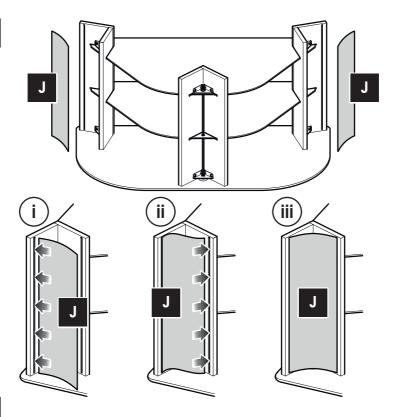

sembly of this product that you familiarise yourself with the instructions and the parts list in this leaflet.

#### Do not's

Do not over tighten any part of this assembly.

Do not place hot or cold objects on to or next to any glass surface unless the object is sufficiently insulated to prevent contact.

Do not strike the glass with hard or pointed items.

Do not sit or stand upon horizontal glass surfaces.

Do not use washing powders or other substances containing abrasives when cleaning the glass.

### Do's

Do use a damp cloth with diluted washing up liquid for cleaning the glass surfaces. Check all nuts and bolts from time to time.

## Maximum TV weight and shelf capacities



**WARNING:** Wherever possible distribute weight evenly.













6

Take care





7

Take care