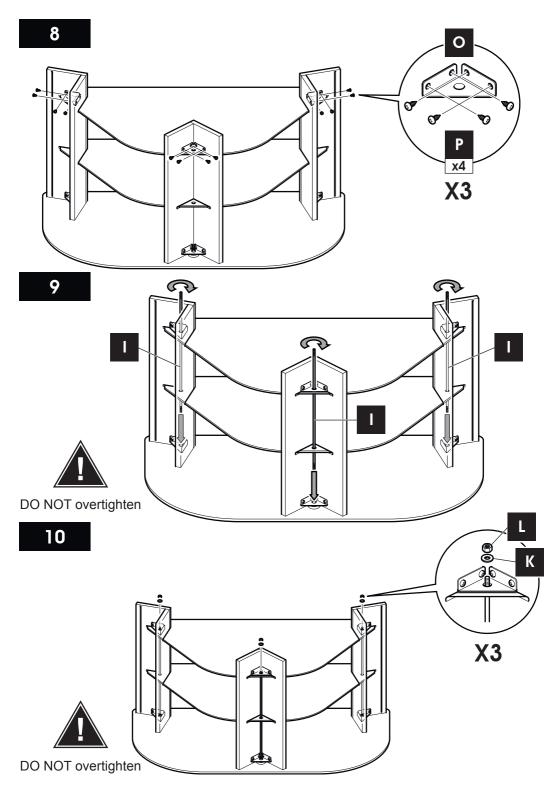

e assembly of this product that you familiarise yourself with the instructions and the parts list in this leaflet.

#### Do not's

Do not over tighten any part of this assembly.

Do not place hot or cold objects on to or next to any glass surface unless the object is sufficiently insulated to prevent contact.

Do not strike the glass with hard or pointed items.

Do not sit or stand upon horizontal glass surfaces.

Do not use washing powders or other substances containing abrasives when cleaning the glass.

### Do's

Do use a damp cloth with diluted washing up liquid for cleaning the glass surfaces. Check all nuts and bolts from time to time.

## Maximum TV weight and shelf capacities



**WARNING:** Wherever possible distribute weight evenly.













6

Take care





7

Take care