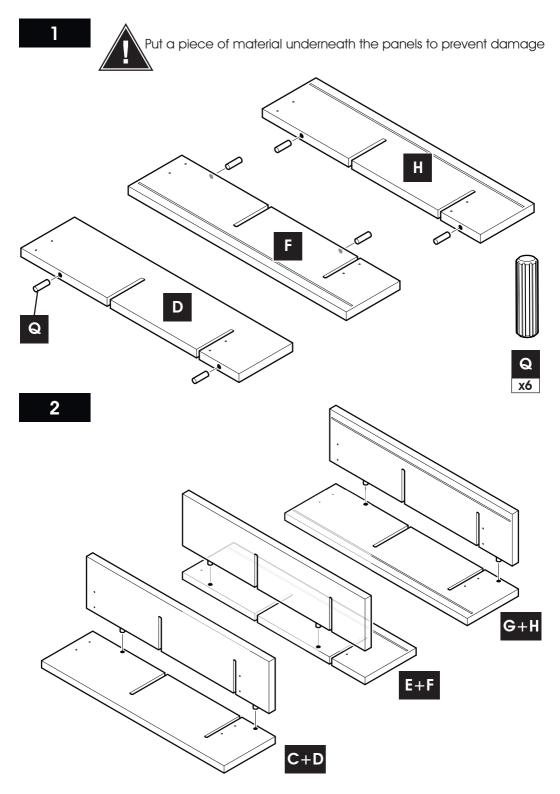

dvise that before starting the assembly of this product that you familiarise yourself with the instructions and the parts list in this leaflet.

## Do not's

Do not over tighten any part of this assembly.

Do not place hot or cold objects on to or next to any glass surface unless the object is sufficiently insulated to prevent contact.

Do not strike the glass with hard or pointed items.

Do not sit or stand upon horizontal glass surfaces.

Do not use washing powders or other substances containing abrasives when cleaning the glass.

## Do's

Do use a damp cloth with diluted washing up liquid for cleaning the glass surfaces. Check all nuts and bolts from time to time.

## Maximum TV weight and shelf capacities



**WARNING:** Wherever possible distribute weight evenly.

**Boxed Parts** 











DO NOT overtighten