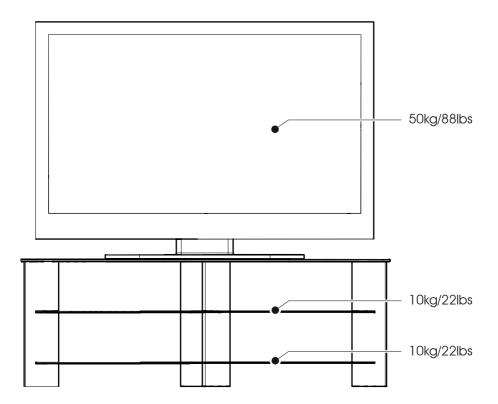

## Maximum TV weight and shelf capacities

**WARNING:** Wherever possible distribute weight evenly.

**Boxed Parts** 

DO NOT overtighten