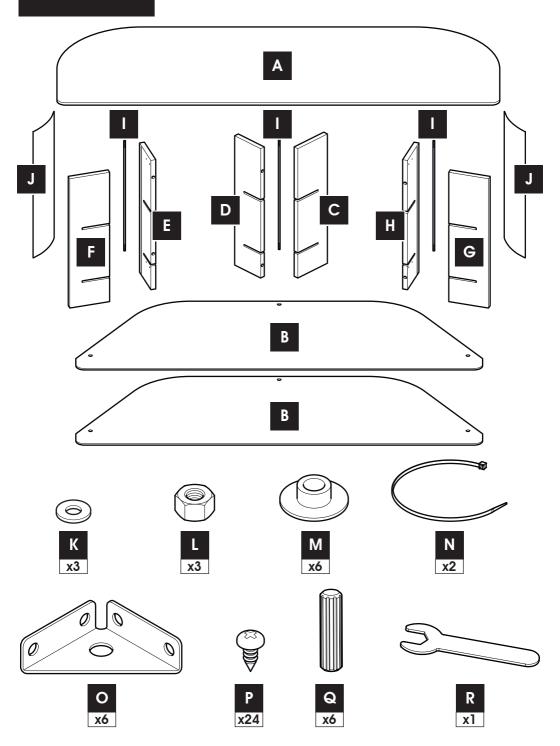

## Maximum TV weight and shelf capacities

**WARNING:** Wherever possible distribute weight evenly.

**Boxed Parts** 

DO NOT overtighten