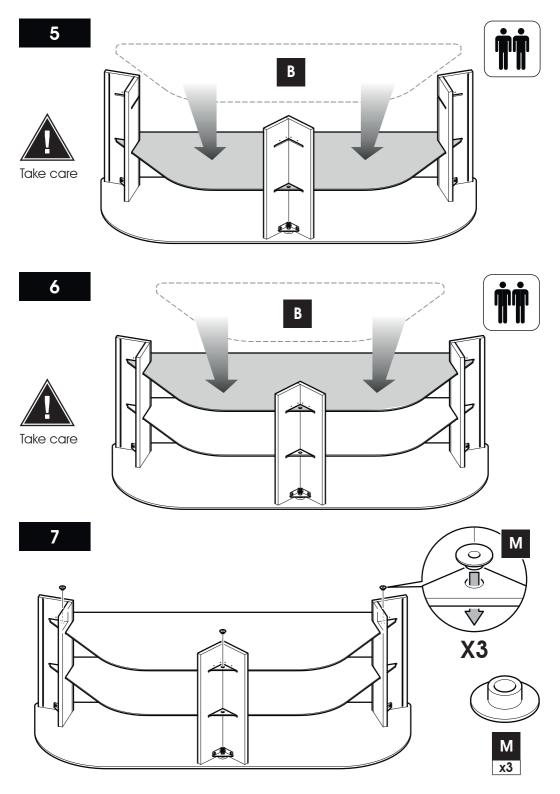

## Maximum TV weight and shelf capacities

**WARNING:** Wherever possible distribute weight evenly.

**Boxed Parts** 

DO NOT overtighten