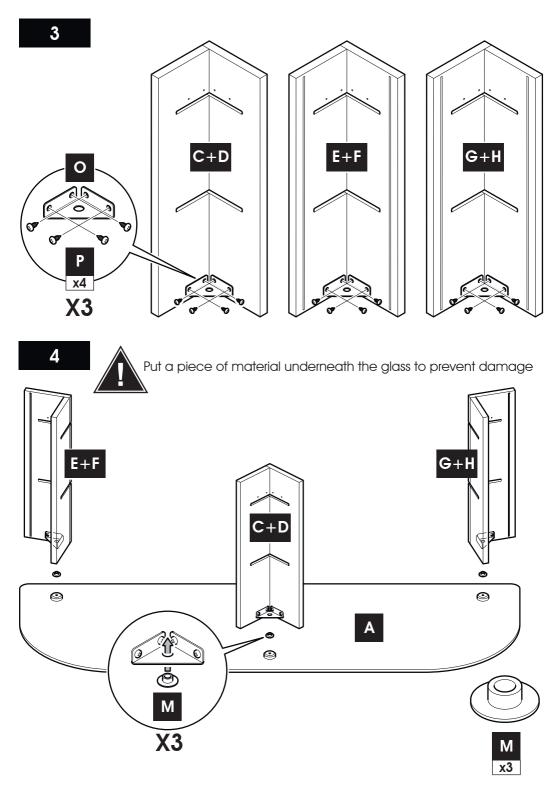

## Maximum TV weight and shelf capacities

**WARNING:** Wherever possible distribute weight evenly.

**Boxed Parts** 

DO NOT overtighten