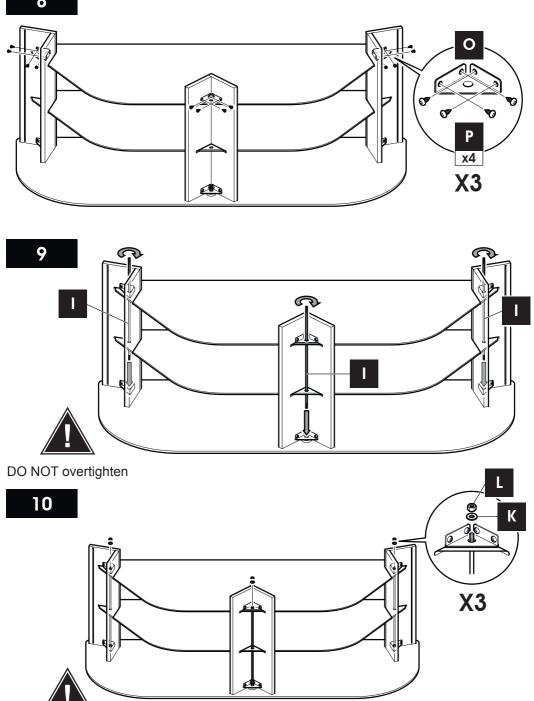

## Maximum TV weight and shelf capacities

**WARNING:** Wherever possible distribute weight evenly.

**Boxed Parts** 

DO NOT overtighten