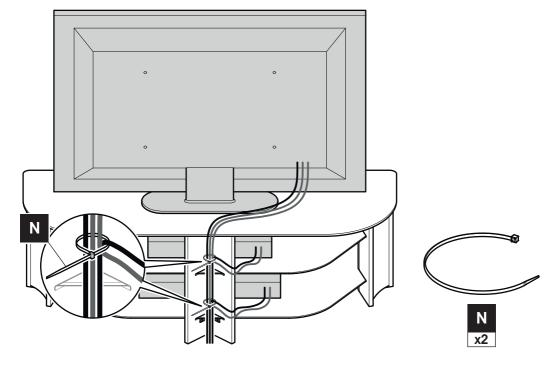

## Maximum TV weight and shelf capacities

**WARNING:** Wherever possible distribute weight evenly.

**Boxed Parts** 

DO NOT overtighten