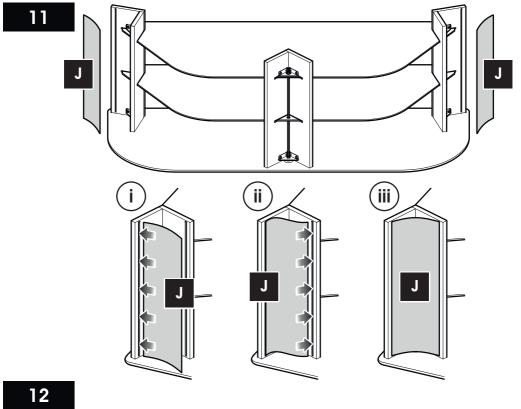

## Maximum TV weight and shelf capacities

**WARNING:** Wherever possible distribute weight evenly.

**Boxed Parts** 

DO NOT overtighten