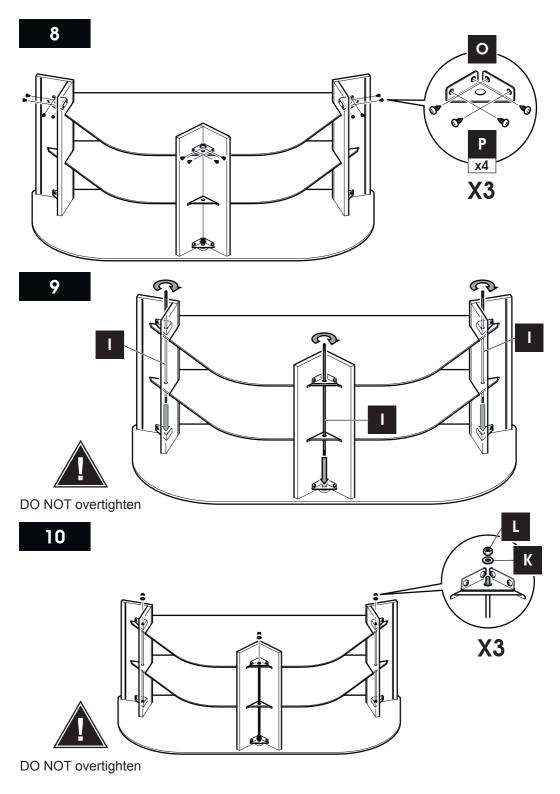

#### Do not's

Do not over tighten any part of this assembly.

Do not place hot or cold objects on to or next to any glass surface unless the object is sufficiently insulated to prevent contact.

Do not strike the glass with hard or pointed items.