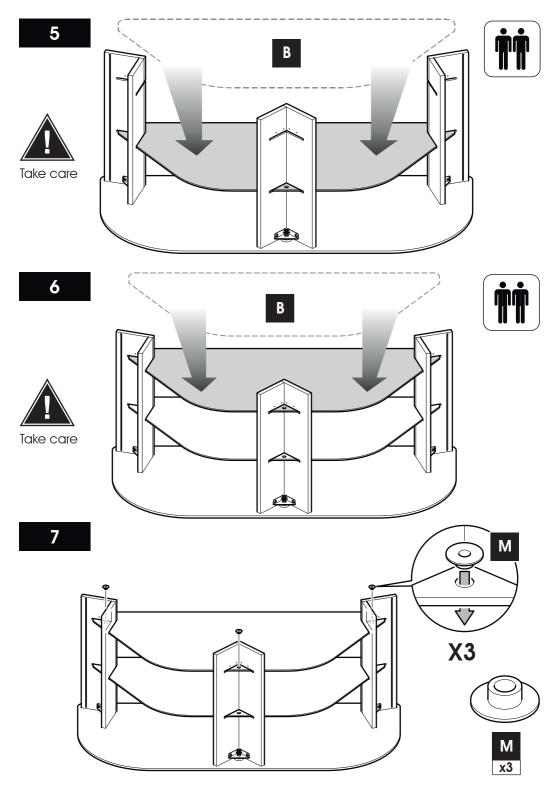

#### Do not's

Do not over tighten any part of this assembly.

Do not place hot or cold objects on to or next to any glass surface unless the object is sufficiently insulated to prevent contact.

Do not strike the glass with hard or pointed items.