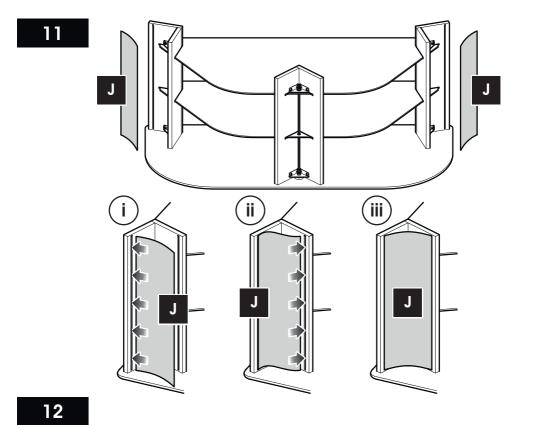

## Maximum TV weight and shelf capacities

**WARNING:** Wherever possible distribute weight evenly.

**Boxed Parts** J 0 N K