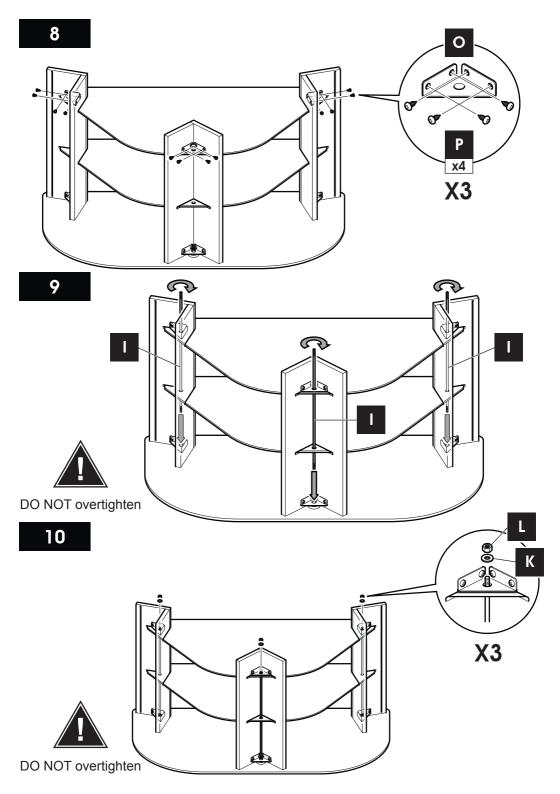

## Do not's

Do not over tighten any part of this assembly.

Do not place hot or cold objects on to or next to any glass surface unless the object is sufficiently insulated to prevent contact.

Do not strike the glass with hard or pointed items.