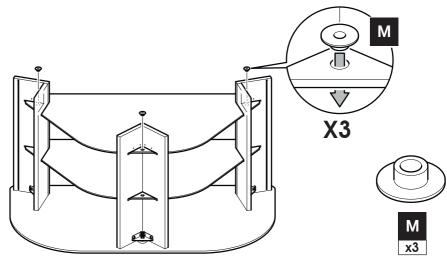

ng the assembly of this product that you familiarise yourself with the instructions and the parts list in this leaflet.

## Do not's

Do not over tighten any part of this assembly.

Do not place hot or cold objects on to or next to any glass surface unless the object is sufficiently insulated to prevent contact.

Do not strike the glass with hard or pointed items.

Do not sit or stand upon horizontal glass surfaces.

Do not use washing powders or other substances containing abrasives when cleaning the glass.

## Do's

Do use a damp cloth with diluted washing up liquid for cleaning the glass surfaces. Check all nuts and bolts from time to time.

## Maximum TV weight and shelf capacities



**WARNING:** Wherever possible distribute weight evenly.













6

Take care





7

Take care