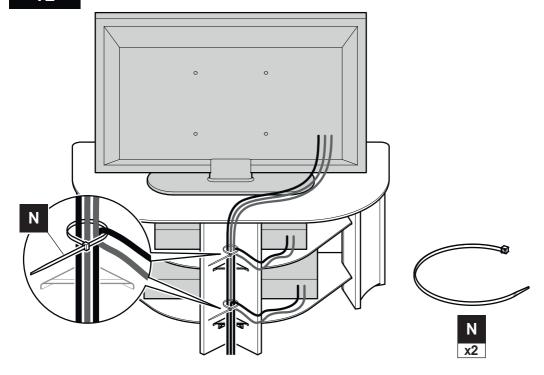

## Maximum TV weight and shelf capacities

**WARNING:** Wherever possible distribute weight evenly.

6

Take care

7

Take care