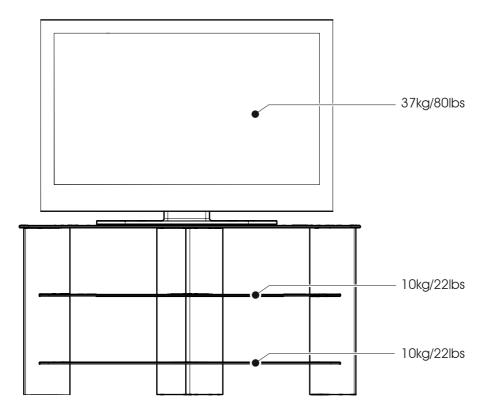

## Maximum TV weight and shelf capacities

**WARNING:** Wherever possible distribute weight evenly.

6

Take care

7

Take care