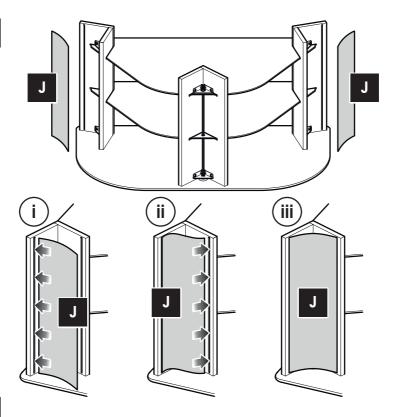

assembly of this product that you familiarise yourself with the instructions and the parts list in this leaflet.

## Do not's

Do not over tighten any part of this assembly.

Do not place hot or cold objects on to or next to any glass surface unless the object is sufficiently insulated to prevent contact.

Do not strike the glass with hard or pointed items.

Do not sit or stand upon horizontal glass surfaces.

Do not use washing powders or other substances containing abrasives when cleaning the glass.

## Do's

Do use a damp cloth with diluted washing up liquid for cleaning the glass surfaces. Check all nuts and bolts from time to time.

## Maximum TV weight and shelf capacities



**WARNING:** Wherever possible distribute weight evenly.













6

Take care





7

Take care