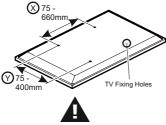

### Measure the TV fixing holes Width and Height

If width (a) is greater than 660mm or height (b) greater than 400mm STOP installation now and contact the customer help line

You are provided with 3 diameters of TV fixing screws, **M4**, **M6** and **M8**. Determine the screw diameter that fits and remember for step 9.