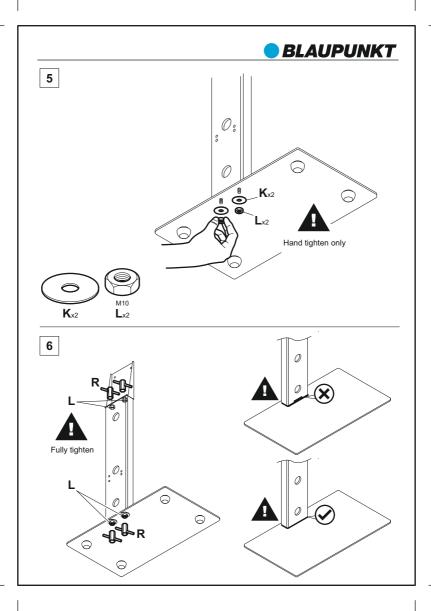

act.

Do not strike the glass with hard or pointed items.

Do not sit or stand upon horizontal glass surfaces.

Do not use washing powders or other substances containing abrasives when cleaning the glass.

Do use a damp cloth with diluted washing up liquid for cleaning the glass surfaces.

WARNING: Wherever possible distribute weight evenly.

#### Maximum TV weight and shelf capacities







1

### Measure the TV fixing holes Width and Height



If width (a) is greater than 660mm or height (b) greater than 400mm STOP installation now and contact the customer help line



You are provided with 3 diameters of TV fixing screws, **M4**, **M6** and **M8**. Determine the screw diameter that fits and remember for step 9.

2



Put a piece of material underneath the glass to prevent damage.







# BLAUPUNKT











9

# No Spacers

For TVs with flat/unobstructed back



SP1

For TVs with irregular/obstructed back









## WARNING





After completing step 9 you will have fittings left over, please keep for future reference.



Attach the bracket to the back of your TV using suitable screw, reducer and spacer combinations. If you have any issues fitting to the back of your TV with the supplied screws, please call the customer services helpline.







# **Guarantee**

This product is guaranteed for twelve months from the date of original purchase. If any defect should occur due to faulty materials or workmanship, the unit will either be replaced or refunded at our discretion.

You will need to have your receipt or proof of purchase.

#### The following conditions apply:

-