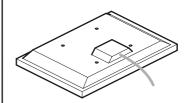

# No Spacers

For TVs with flat/unobstructed back

SP1

For TVs with irregular/obstructed back

## WARNING

After completing step 9 you will have fittings left over, please keep for future reference.

Attach the bracket to the back of your TV using suitable screw, reducer and spacer combinations. If you have any issues fitting to the back of your TV with the supplied screws, please call the customer services helpline.