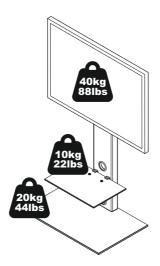

Enjoy it.

Universal TV Floor Stand 32"-65"



#### IMPORTANT INFORMATION!

We advise that before starting the assembly of this product that you familiarise yourself with the instructions and the parts list in this leaflet.

Do not over tighten any part of this assembly.

Do not place hot or cold objects on to or close next to any glass surface unless the object is sufficiently insulated to prevent contact.

Do not strike the glass with hard or pointed items.

Do not sit or stand upon horizontal glass surfaces.

Do not use washing powders or other substances containing abrasives when cleaning the glass.

Do use a damp cloth with diluted washing up liquid for cleaning the glass surfaces.

WARNING: Wherever possible distribute weight evenly.

#### Maximum TV weight and shelf capacities







1

### Measure the TV fixing holes Width and Height



If width (a) is greater than 660mm or height (b) greater than 400mm STOP installation now and contact the customer help line



You are provided with 3 diameters of TV fixing screws, **M4**, **M6** and **M8**. Determine the screw diameter that fits and remember for step 9.

2



Put a piece of material underneath the glass to prevent damage.







# BLAUPUNKT











9

# No Spacers

For TVs with flat/unobstructed back



SP1

For TVs with irregular/obstructed back









## WARNING





After completing step 9 you will have fittings left over, please keep for future reference.



Attach the bracket to the back of your TV using suitable screw, reducer and spacer combinations. If you have any issues fitting to the back of yo