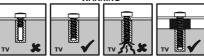

# No Spacers

For TVs with flat/unobstructed back

SP1

For TVs with irregular/obstructed back