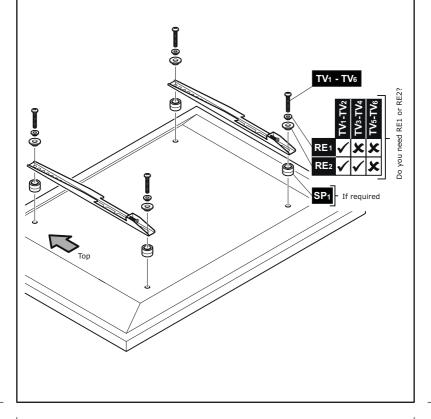

### Measure the TV fixing holes Width and Height

If width (a) is greater than 660mm or height (b) greater than 400mm STOP installation now and contact the customer help line

You are provided with 3 diameters of TV fixing screws, **M4**, **M6** and **M8**. Determine the screw diameter that fits and remember for step 9.

# No Spacers

For TVs with flat/unobstructed back

SP1

For TVs with irregular/obstructed back

## WARNING

After completing step 9 you will have fittings left over, please keep for future reference.

Attach the bracket to the back of your TV using suitable screw, reducer and spacer combinations. If you have any issues fitting to the back of your TV with the supplied screws, please call the customer services helpline.