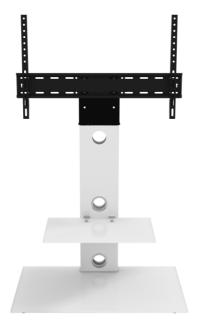

468728rev01 SKU 330235

## **Owner's Manual**



Enjoy it.

Universal TV Floor Stand 32"-65"



#### IMPORTANT INFORMATION!

We advise that before starting the assembly of this product that you familiarise yourself with the instructions and the parts list in this leaflet.

Do not over tighten any part of this assembly.

Do not place hot or cold objects on to or close next to any glass surface unless the object is sufficiently insulated to prevent contact.

Do not strike the glass with hard or pointed items.

Do not sit or stand upon horizontal glass surfaces.

Do not use washing powders or other substances containing abrasives when cleaning the glass.

Do use a damp cloth with diluted washing up liquid for cleaning the glass surfaces.

WARNING: Wherever possible distribute weight evenly.

#### Maximum TV weight and shelf capacities