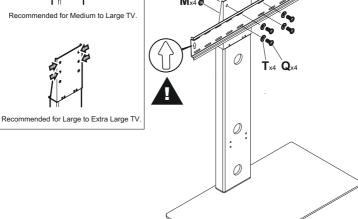

### Measure the TV fixing holes Width and Height

If width (a) is greater than 660mm or height (b) greater than 400mm STOP installation now and contact the customer help line

You are provided with 3 diameters of TV fixing screws, **M4**, **M6** and **M8**. Determine the screw diameter that fits and remember for step 9.

## WARNING

After completing step 9 you will have fittings left over, please keep for future reference.

Attach the bracket to the back of your TV using suitable screw, reducer and spacer combinations. If you have any issues fitting to the back of your TV with the supplied screws, please call the customer services helpline.