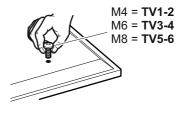

### Measure the TV fixing holes Width and Height

If width (a) is greater than 660mm or height (b) greater than 400mm STOP installation now and contact the customer help line

You are provided with 3 diameters of TV fixing screws, **M4**, **M6** and **M8**. Determine the screw diameter that fits and remember for step 9.