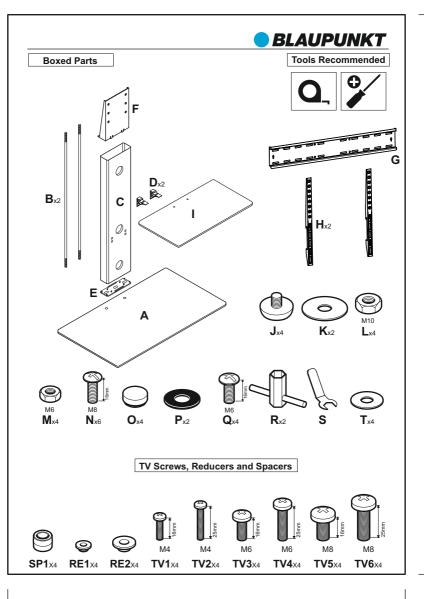

#### IMPORTANT INFORMATION!

We advise that before starting the assembly of this product that you familiarise yourself with the instructions and the parts list in this leaflet.

Do not over tighten any part of this assembly.

# No Spacers

For TVs with flat/unobstructed back

SP1

For TVs with irregular/obstructed back

## WARNING

After completing step 9 you will have fittings left over, please keep for future reference.

Attach the bracket to the back of your TV using suitable screw, reducer and spacer combinations. If you have any issues fitting to the back of your TV with the supplied screws, please call the customer services helpline.