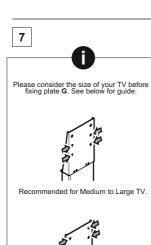

### Measure the TV fixing holes Width and Height

If width (a) is greater than 660mm or height (b) greater than 400mm STOP installation now and contact the customer help line

You are provided with 3 diameters of TV fixing screws, **M4**, **M6** and **M8**. Determine the screw diameter that fits and remember for step 9.