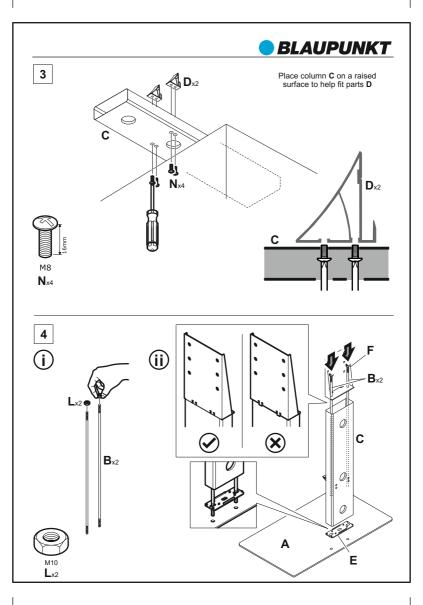

ntact.

Do not strike the glass with hard or pointed items.

Do not sit or stand upon horizontal glass surfaces.

Do not use washing powders or other substances containing abrasives when cleaning the glass.

Do use a damp cloth with diluted washing up liquid for cleaning the glass surfaces.

WARNING: Wherever possible distribute weight evenly.

#### Maximum TV weight and shelf capacities







1

### Measure the TV fixing holes Width and Height



If width (a) is greater than 660mm or height (b) greater than 400mm STOP installation now and contact the customer help line



You are provided with 3 diameters of TV fixing screws, **M4**, **M6** and **M8**. Determine the screw diameter that fits and remember for step 9.

2



Put a piece of material underneath the glass to prevent damage.







# BLAUPUNKT











9

# No Spacers

For TVs with flat/unobstructed back



SP1

For TVs with irregular/obstructed back









## WARNING





After completing step 9 you will have fittings left over, please keep for future reference.



Attach the bracket to the back of your TV using suitable screw, reducer and spacer combinations. If you have any issues fitting to the back of your TV with the supplied screws, please call the customer services helpline.







# **Guarantee**

This product is guaranteed for twelve months from the date of original purchase. If any defect should occur due to faulty materials or workmanship, the unit will either be replaced or refunded at our discretion.

You will need to have your receipt or proof of purchase.

#### The following conditions apply: