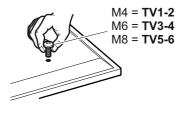

### Measure the TV fixing holes Width and Height

If width (a) is greater than 660mm or height (b) greater than 400mm STOP installation now and contact the customer help line

You are provided with 3 diameters of TV fixing screws, **M4**, **M6** and **M8**. Determine the screw diameter that fits and remember for step 9.