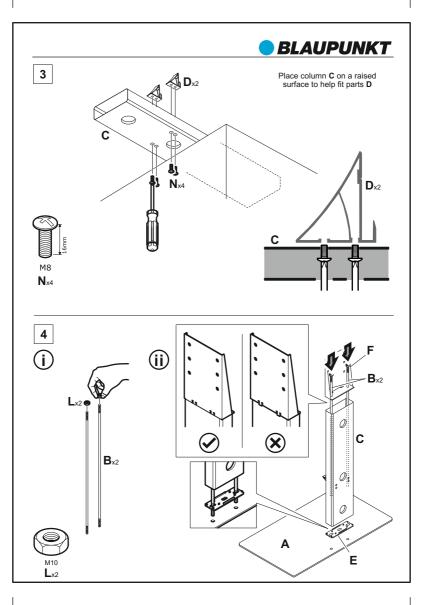

ntact.

Do not strike the glass with hard or pointed items.

Do not sit or stand upon horizontal glass surfaces.

Do not use washing powders or other substances containing abrasives when cleaning the glass.

Do use a damp cloth with diluted washing up liquid for cleaning the glass surfaces.

WARNING: Wherever possible distribute weight evenly.

#### Maximum TV weight and shelf capacities







1

### Measure the TV fixing holes Width and Height



If width (a) is greater than 660mm or height (b) greater than 400mm STOP installation now and contact the customer help line



You are provided with 3 diameters of TV fixing screws, **M4**, **M6** and **M8**. Determine the screw diameter that fits and remember for step 9.

2



Put a piece of material underneath the glass to prevent damage.







# BLAUPUNKT





Please consider the size of your TV before fixing plate **G**. See below for guide.



Recommended for Medium to Large TV.



Recommended for Large to Extra Large TV.









9

# No Spacers

For TVs with flat/unobstructed back



SP1

For TVs with irregular/obstructed back









## WARNING





After completing step 9 you will have fittings left over, please keep for future reference.



Attach the bracket to the back of your TV using suitable screw, reducer and spacer combinations. If you have any issues fitting to the back of your TV with the supplied screws, please call the customer services helpline.







# **Guarantee**

This product is guaranteed for twelve months from the date of original purchase. If any defect should occur due to faulty materials or wor