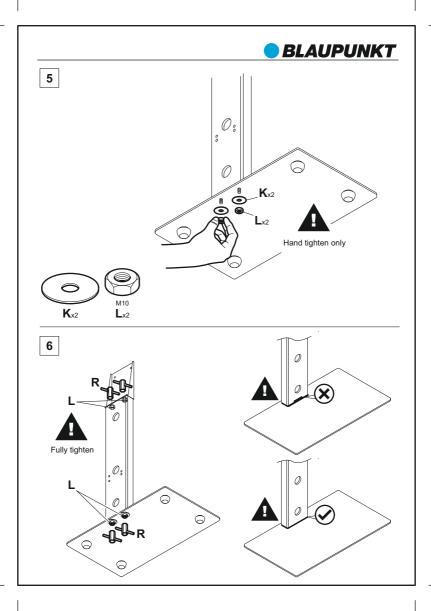

act.

Do not strike the glass with hard or pointed items.

Do not sit or stand upon horizontal glass surfaces.

Do not use washing powders or other substances containing abrasives when cleaning the glass.

Do use a damp cloth with diluted washing up liquid for cleaning the glass surfaces.

WARNING: Wherever possible distribute weight evenly.

#### Maximum TV weight and shelf capacities







1

### Measure the TV fixing holes Width and Height



If width (a) is greater than 660mm or height (b) greater than 400mm STOP installation now and contact the customer help line



You are provided with 3 diameters of TV fixing screws, **M4**, **M6** and **M8**. Determine the screw diameter that fits and remember for step 9.

2



Put a piece of material underneath the glass to prevent damage.







# BLAUPUNKT





Please consider the size of your TV before fixing plate **G**. See below for guide.



Recommended for Medium to Large TV.



Recommended for Large to Extra Large TV.









9

# No Spacers

For TVs with flat/unobstructed back



SP1

For TVs with irregular/obstructed back









## WARNING





After completing step 9 you will have fittings left over, please keep for future reference.



Attach the bracket to the back of your TV using suitable screw, reducer and spacer combinations. If you have any issues fitting to the back of your TV with the supplied screws, please call the customer services helpline.







# **Guarantee**

This product is guaranteed for twelve months from the date of original purchase. If any defect should occur due to faulty materials or workm