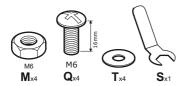

### Measure the TV fixing holes Width and Height

If width (a) is greater than 660mm or height (b) greater than 400mm STOP installation now and contact the customer help line

You are provided with 3 diameters of TV fixing screws, **M4**, **M6** and **M8**. Determine the screw diameter that fits and remember for step 9.