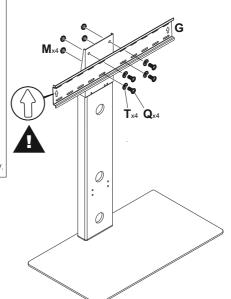

# BLAUPUNKT

Please consider the size of your TV before fixing plate **G**. See below for guide.

Recommended for Medium to Large TV.

Recommended for Large to Extra Large TV.

9

## WARNING

After completing step 9 you will have fittings left over, please keep for future reference.

Attach the bracket to the back of your TV using suitable screw, reducer and spacer combinations. If you have any issues fitting to the back of your TV with the supplied screws, please call the customer services helpline.