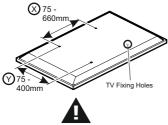

### Measure the TV fixing holes Width and Height

If width (a) is greater than 660mm or height (b) greater than 400mm STOP installation now and contact the customer help line

You are provided with 3 diameters of TV fixing screws, **M4**, **M6** and **M8**. Determine the screw diameter that fits and remember for step 9.