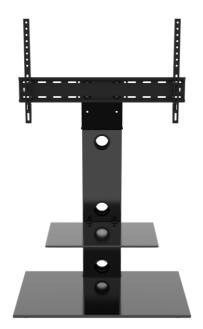

468726rev01 SKU 330234

## **Owner's Manual**



Enjoy it.

Universal TV Floor Stand 32"-65"



#### IMPORTANT INFORMATION!

We advise that before starting the assembly of this product that you familiarise yourself with the instructions and the parts list in this leaflet.

Do not over tighten any part of this assembly.

Do not place hot or cold objects on to or close next to any glass surface unless the object is sufficiently insulated to prevent contact.

Do not strike the glass with hard or pointed items.

Do not sit or stand upon horizontal glass surfaces.

Do not use washing powders or other substances containing abrasives when cleaning the glass.

Do use a damp cloth with diluted washing up liquid for cleaning the glass surfaces.

WARNING: Wherever possible distribute weight evenly.

#### Maximum TV weight and shelf capacities