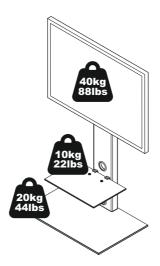

Enjoy it.

Universal TV Floor Stand 32"-65"



#### IMPORTANT INFORMATION!

We advise that before starting the assembly of this product that you familiarise yourself with the instructions and the parts list in this leaflet.

Do not over tighten any part of this assembly.

Do not place hot or cold objects on to or close next to any glass surface unless the object is sufficiently insulated to prevent contact.

Do not strike the glass with hard or pointed items.

Do not sit or stand upon horizontal glass surfaces.

Do not use washing powders or other substances containing abrasives when cleaning the glass.

Do use a damp cloth with diluted washing up liquid for cleaning the glass surfaces.

WARNING: Wherever possible distribute weight evenly.

#### Maximum TV weight and shelf capacities







1

### Measure the TV fixing holes Width and Height



If width (a) is greater than 660mm or height (b) greater than 400mm STOP installation now and contact the customer help line



You are provided with 3 diameters of TV fixing screws, **M4**, **M6** and **M8**. Determine the screw diameter that fits and remember for step 9.

2



Put a piece of material underneath the glass to prevent damage.







# BLAUPUNKT





Please consider the size of your TV before fixing plate **G**. See below for guide.



Recommended for Medium to Large TV.



Recommended for Large to Extra Large TV.









9

# No Spacers

For TVs with flat/unobstructed back



SP1

For TVs with irregular/obstructed back









## WARNING





After completing step 9 you will have fittings left over, please keep