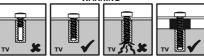

### Measure the TV fixing holes Width and Height

If width (a) is greater than 660mm or height (b) greater than 400mm STOP installation now and contact the customer help line

You are provided with 3 diameters of TV fixing screws, **M4**, **M6** and **M8**. Determine the screw diameter that fits and remember for step 9.