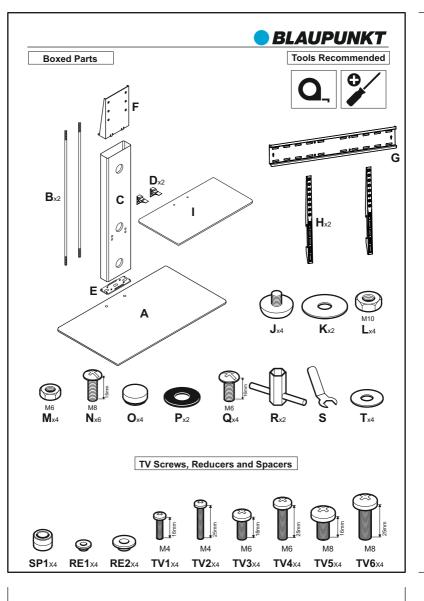

#### IMPORTANT INFORMATION!

We advise that before starting the assembly of this product that you familiarise yourself with the instructions and the parts list in this leaflet.

Do not over tighten any part of this assembly.

### Measure the TV fixing holes Width and Height

If width (a) is greater than 660mm or height (b) greater than 400mm STOP installation now and contact the customer help line

You are provided with 3 diameters of TV fixing screws, **M4**, **M6** and **M8**. Determine the screw diameter that fits and remember for step 9.

# BLAUPUNKT

Please consider the size of your TV before fixing plate **G**. See below for guide.

Recommended for Medium to Large TV.

Recommended for Large to Extra Large TV.

9

# No Spacers

For TVs with flat/unobstructed back

SP1

For TVs with irregular/obstructed back