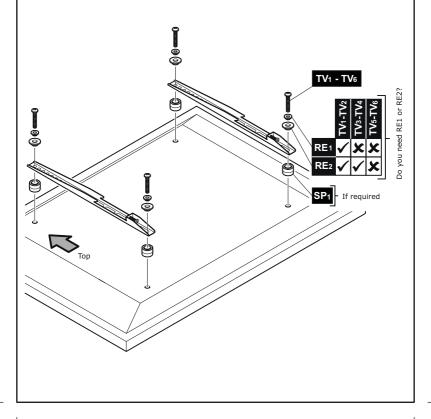

# No Spacers

For TVs with flat/unobstructed back

SP1

For TVs with irregular/obstructed back

## WARNING

After completing step 9 you will have fittings left over, please keep for future reference.

Attach the bracket to the back of your TV using suitable screw, reducer and spacer combinations. If you have any issues fitting to the back of your TV with the supplied screws, please call the customer services helpline.