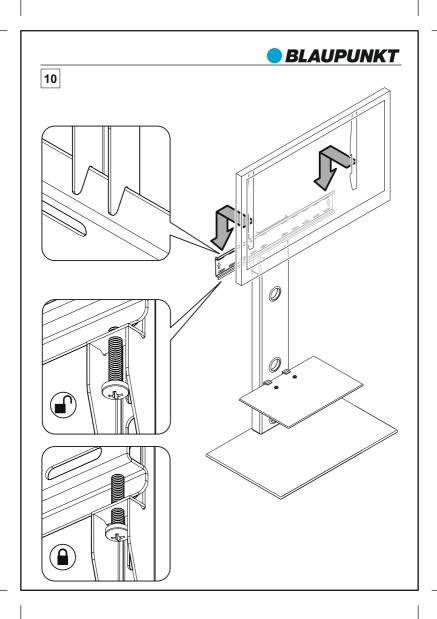

## WARNING

After completing step 9 you will have fittings left over, please keep for future reference.

Attach the bracket to the back of your TV using suitable screw, reducer and spacer combinations. If you have any issues fitting to the back of your TV with the supplied screws, please call the customer services helpline.