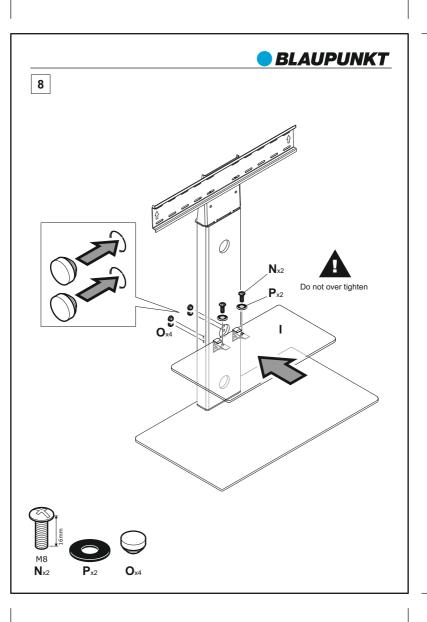

#### IMPORTANT INFORMATION!

We advise that before starting the assembly of this product that you familiarise yourself with the instructions and the parts list in this leaflet.

Do not over tighten any part of this assembly.

## WARNING

After completing step 9 you will have fittings left over, please keep for future reference.

Attach the bracket to the back of your TV using suitable screw, reducer and spacer combinations. If you have any issues fitting to the back of your TV with the supplied screws, please call the customer services helpline.