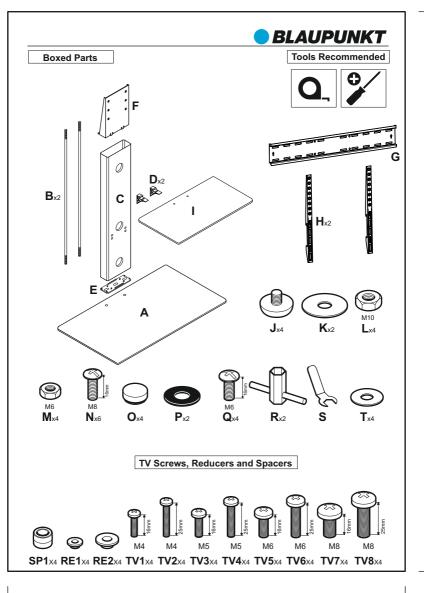

You are provided with 4 diameters of TV fixing screws, **M4**, **M5**, **M6** and **M8**. Determine the screw diameter that fits and remember for step 10.

2

1

Put a piece of material underneath the glass to prevent damage.

# BLAUPUNKT

Please consider the size of your TV before fixing plate **G**. See below for guide.

Recommended for Medium to Large TV.

Recommended for Large to Extra Large TV.

9

# No Spacers

For TVs with flat/unobstructed back

SP1

For TVs with irregular/obstructed back

## WARNING

After completing step 9 you will have fittings left over, please keep for future reference.

Attach the bracket to the back of your TV using suitable screw, reducer and spacer combinations. If you have any issues fitting to the back of your TV with the supplied screws, please call the customer services helpline.