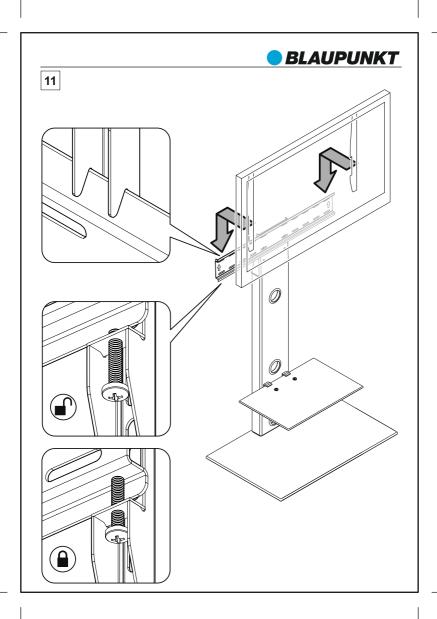

## WARNING

After completing step 9 you will have fittings left over, please keep for future reference.

Attach the bracket to the back of your TV using suitable screw, reducer and spacer combinations. If you have any issues fitting to the back of your TV with the supplied screws, please call the customer services helpline.