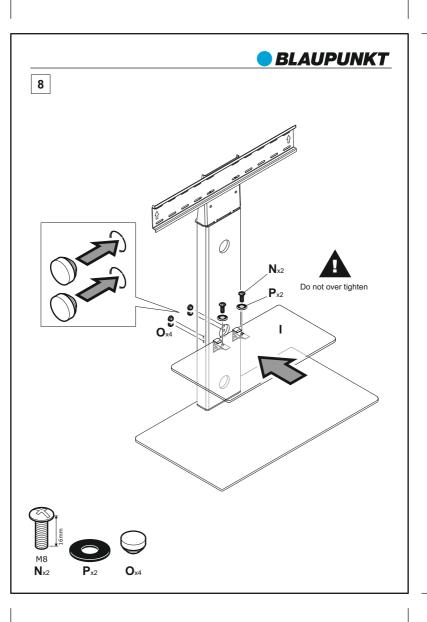

#### IMPORTANT INFORMATION!

We advise that before starting the assembly of this product that you familiarise yourself with the instructions and the parts list in this leaflet.

Do not over tighten any part of this assembly.

You are provided with 4 diameters of TV fixing screws, **M4**, **M5**, **M6** and **M8**. Determine the screw diameter that fits and remember for step 10.

2

1

Put a piece of material underneath the glass to prevent damage.