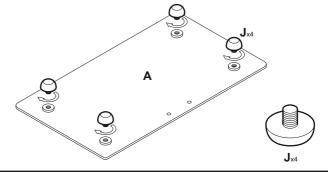

#### Maximum TV weight and shelf capacities

Measure the TV fixing holes Width and Height

75 - 660mm 75 - 75 - 775 - 777 Fixing Holes

If width (a) is greater than 660mm or height (b) greater than 400mm STOP installation now and contact the customer help line

You are provided with 4 diameters of TV fixing screws, **M4**, **M5**, **M6** and **M8**. Determine the screw diameter that fits and remember for step 10.

2

1

Put a piece of material underneath the glass to prevent damage.