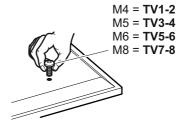

You are provided with 4 diameters of TV fixing screws, **M4**, **M5**, **M6** and **M8**. Determine the screw diameter that fits and remember for step 10.

2

1

Put a piece of material underneath the glass to prevent damage.