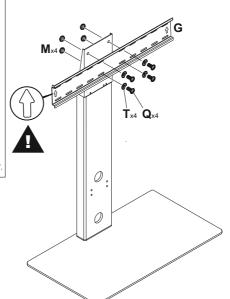

# BLAUPUNKT

Please consider the size of your TV before fixing plate **G**. See below for guide.

Recommended for Medium to Large TV.

Recommended for Large to Extra Large TV.

9

## WARNING

After completing step 9 you will have fittings left over, please keep for future reference.

Attach the bracket to the back of your TV using suitable screw, reducer and spacer combinations. If you have any issues fitting to the back of your TV with the supplied screws, please call the customer services helpline.