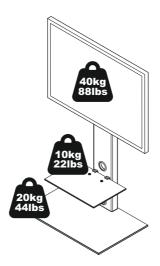

#### Maximum TV weight and shelf capacities

Measure the TV fixing holes Width and Height

75 - 660mm 75 - 75 - 775 - 777 Fixing Holes

If width (a) is greater than 660mm or height (b) greater than 400mm STOP installation now and contact the customer help line