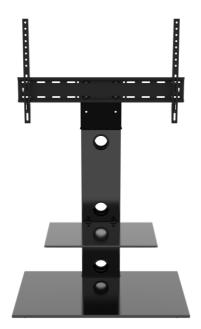

468726rev00 SKU 330234

## **Owner's Manual**



Enjoy it.

Universal TV Floor Stand 32"-65"



#### IMPORTANT INFORMATION!

We advise that before starting the assembly of this product that you familiarise yourself with the instructions and the parts list in this leaflet.

Do not over tighten any part of this assembly.

Do not place hot or cold objects on to or close next to any glass surface unless the object is sufficiently insulated to prevent contact.

Do not strike the glass with hard or pointed items.

Do not sit or stand upon horizontal glass surfaces.

Do not use washing powders or other substances containing abrasives when cleaning the glass.

Do use a damp cloth with diluted washing up liquid for cleaning the glass surfaces.

WARNING: Wherever possible distribute weight evenly.

#### Maximum TV weight and shelf capacities