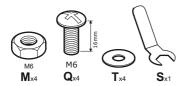

You are provided with 4 diameters of TV fixing screws, **M4**, **M5**, **M6** and **M8**. Determine the screw diameter that fits and remember for step 10.

2

1

Put a piece of material underneath the glass to prevent damage.

## WARNING

After completing step 9 you will have fittings left over, please keep for future reference.

Attach the bracket to the back of your TV using suitable screw, reducer and spacer combinations. If you have any issues fitting to the back of your TV with the supplied screws, please call the customer services helpline.