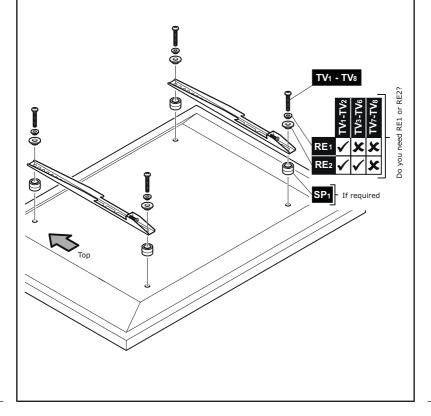

# No Spacers

For TVs with flat/unobstructed back

SP1

For TVs with irregular/obstructed back

## WARNING

After completing step 9 you will have fittings left over, please keep for future reference.

Attach the bracket to the back of your TV using suitable screw, reducer and spacer combinations. If you have any issues fitting to the back of your TV with the supplied screws, please call the customer services helpline.