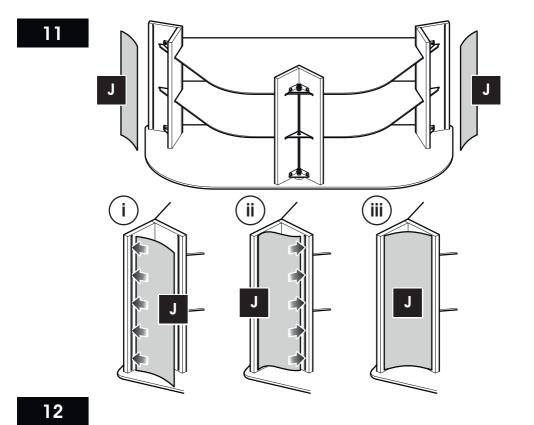

e starting the assembly of this product that you familiarise yourself with the instructions and the parts list in this leaflet.

#### Do not's

Do not over tighten any part of this assembly.

Do not place hot or cold objects on to or next to any glass surface unless the object is sufficiently insulated to prevent contact.

Do not strike the glass with hard or pointed items.

Do not sit or stand upon horizontal glass surfaces.

Do not use washing powders or other substances containing abrasives when cleaning the glass.

### Do's

Do use a damp cloth with diluted washing up liquid for cleaning the glass surfaces. Check all nuts and bolts from time to time.

## Maximum TV weight and shelf capacities



**WARNING:** Wherever possible distribute weight evenly.

**Boxed Parts** J 0 N K