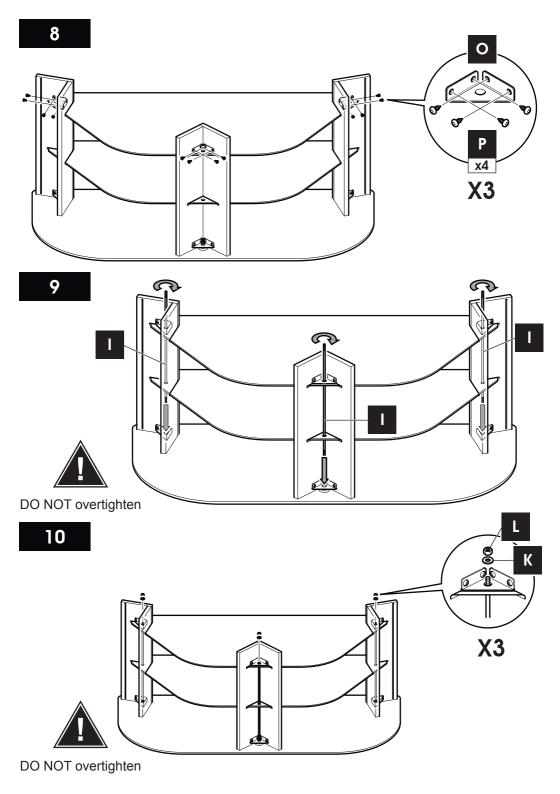

ore starting the assembly of this product that you familiarise yourself with the instructions and the parts list in this leaflet.

#### Do not's

Do not over tighten any part of this assembly.

Do not place hot or cold objects on to or next to any glass surface unless the object is sufficiently insulated to prevent contact.

Do not strike the glass with hard or pointed items.

Do not sit or stand upon horizontal glass surfaces.

Do not use washing powders or other substances containing abrasives when cleaning the glass.

### Do's

Do use a damp cloth with diluted washing up liquid for cleaning the glass surfaces. Check all nuts and bolts from time to time.

## Maximum TV weight and shelf capacities



**WARNING:** Wherever possible distribute weight evenly.

**Boxed Parts** J 0 N K