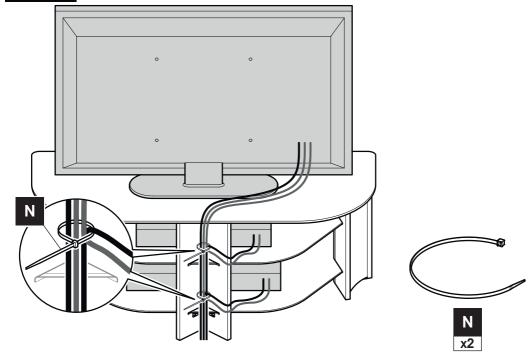

## Maximum TV weight and shelf capacities

**WARNING:** Wherever possible distribute weight evenly.

**Boxed Parts** J 0 N K