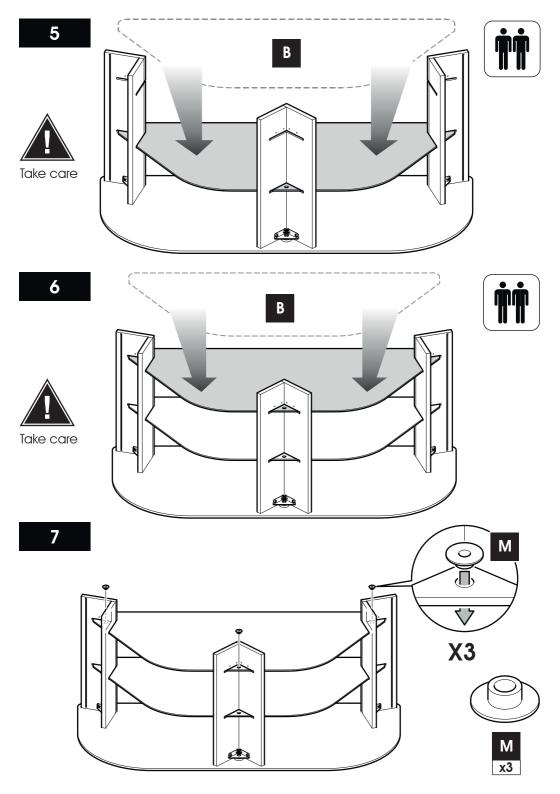

efore starting the assembly of this product that you familiarise yourself with the instructions and the parts list in this leaflet.

#### Do not's

Do not over tighten any part of this assembly.

Do not place hot or cold objects on to or next to any glass surface unless the object is sufficiently insulated to prevent contact.

Do not strike the glass with hard or pointed items.

Do not sit or stand upon horizontal glass surfaces.

Do not use washing powders or other substances containing abrasives when cleaning the glass.

### Do's

Do use a damp cloth with diluted washing up liquid for cleaning the glass surfaces. Check all nuts and bolts from time to time.

## Maximum TV weight and shelf capacities



**WARNING:** Wherever possible distribute weight evenly.

**Boxed Parts** J 0 N K