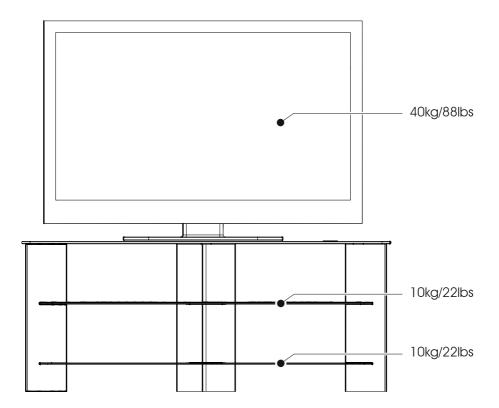

## Maximum TV weight and shelf capacities

**WARNING:** Wherever possible distribute weight evenly.

**Boxed Parts** J 0 N K