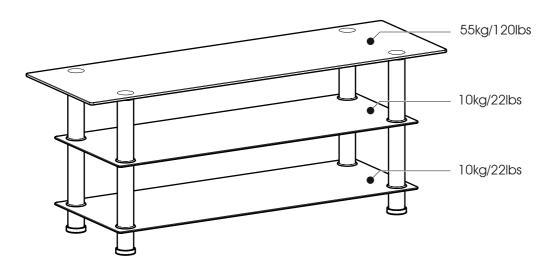

## Maximum TV weight and shelf capacities

**WARNING:** Wherever possible distribute weight evenly.

Put a piece of material underneath the glass to prevent damage