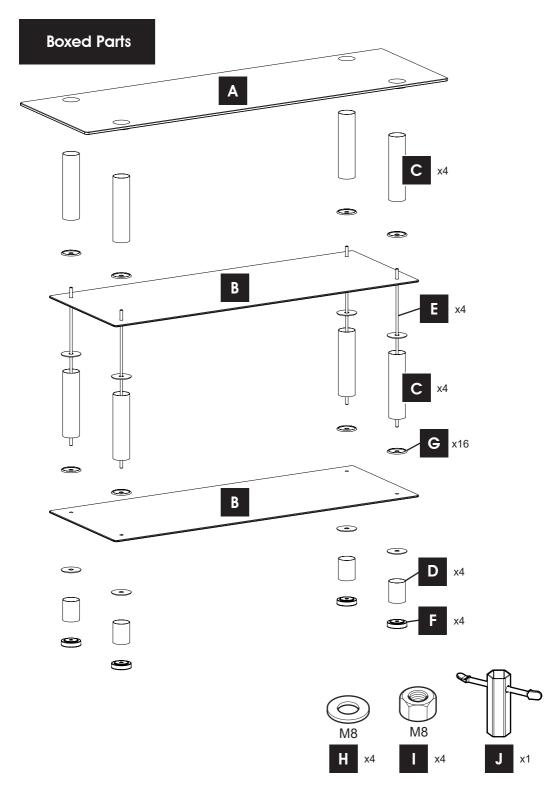

T INFORMATION!

We advise that before starting the assembly of this product that you familiarise yourself with the instructions and the parts list in this leaflet.

## Do not's

Do not over tighten any part of this assembly.

Do not place hot or cold objects on to or next to any glass surface unless the object is sufficiently insulated to prevent contact.

Do not strike the glass with hard or pointed items.

Do not sit or stand upon horizontal glass surfaces.

Do not use washing powders or other substances containing abrasives when cleaning the glass.

## Do's

Do use a damp cloth with diluted washing up liquid for cleaning the glass surfaces. Check all nuts and bolts from time to time.

## Maximum TV weight and shelf capacities



**WARNING:** Wherever possible distribute weight evenly.





Put a piece of material underneath the glass to prevent damage