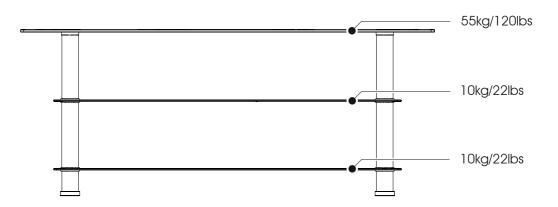

## Maximum TV weight and shelf capacities

**WARNING:** Wherever possible distribute weight evenly.

Put a piece of material underneath the glass to prevent damage