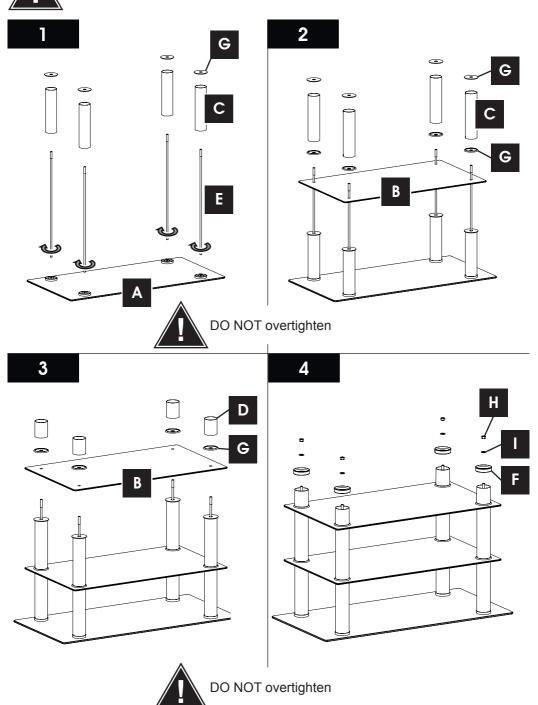

product that you familiarise yourself with the instructions and the parts list in this leaflet.

## Do not's

Do not over tighten any part of this assembly.

Do not place hot or cold objects on to or next to any glass surface unless the object is sufficiently insulated to prevent contact.

Do not strike the glass with hard or pointed items.

Do not sit or stand upon horizontal glass surfaces.

Do not use washing powders or other substances containing abrasives when cleaning the glass.

## Do's

Do use a damp cloth with diluted washing up liquid for cleaning the glass surfaces. Check all nuts and bolts from time to time.

## Maximum TV weight and shelf capacities



**WARNING:** Wherever possible distribute weight evenly.





Put a piece of material underneath the glass to prevent damage