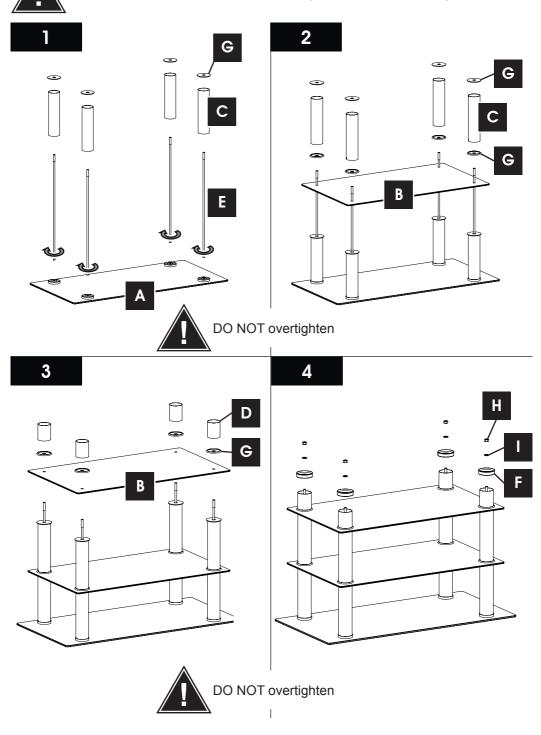

### **Boxed Parts** $\bigcirc$ A -С x4 9 0 ₽ 0 0 B ₽ E x4 С x4 0 **G** x16 Π O • 9 • B • $\odot$ $\odot$ D $\odot$ x4 $\odot$ 9 F x4 $\odot$ 9 9 Ć M8 M8 Η x4 Π x4

\$ J x4

Put a piece of material underneath the glass to prevent damage