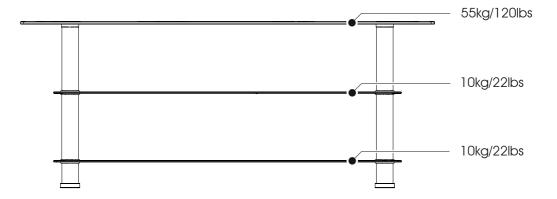

# Maximum TV weight and shelf capacities

WARNING: Wherever possible distribute weight evenly.