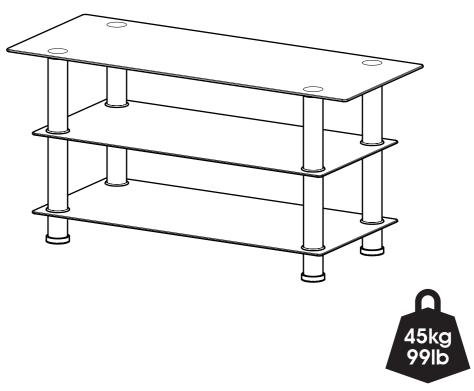

## Maximum TV weight and shelf capacities

**WARNING:** Wherever possible distribute weight evenly.

Put a piece of material underneath the glass to prevent damage