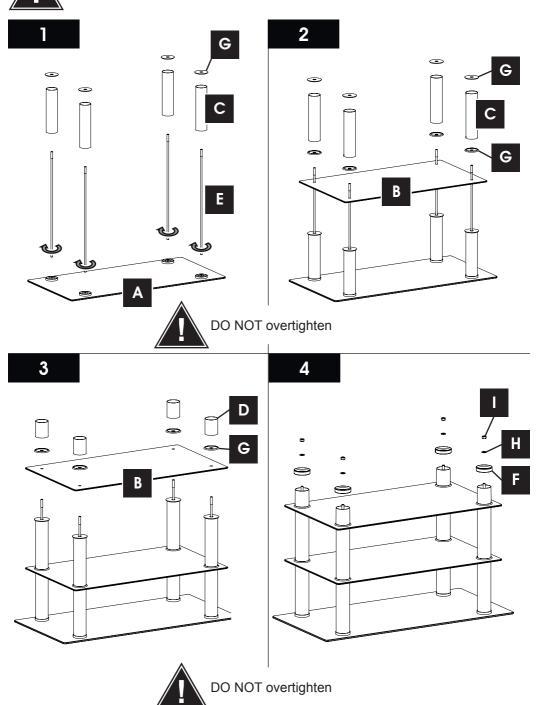

#### Do not's

Do not over tighten any part of this assembly.

Do not place hot or cold objects on to or next to any glass surface unless the object is sufficiently insulated to prevent contact.

Do not strike the glass with hard or pointed items.