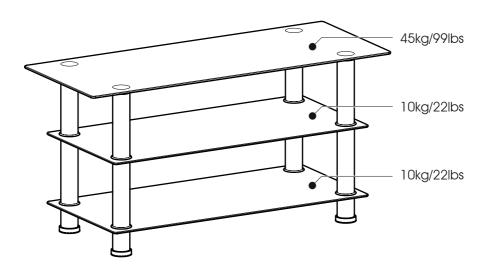

## Maximum TV weight and shelf capacities

**WARNING:** Wherever possible distribute weight evenly.

Put a piece of material underneath the glass to prevent damage