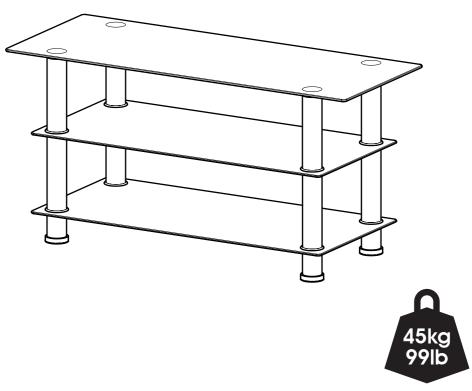

## Maximum TV weight and shelf capacities

**WARNING:** Wherever possible distribute weight evenly.

Put a piece of material underneath the glass to prevent damage