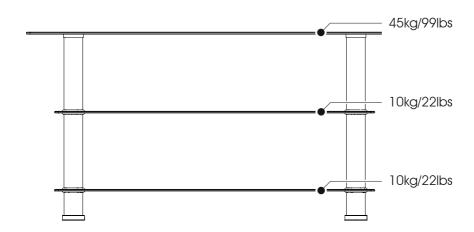

### Maximum TV weight and shelf capacities

**WARNING:** Wherever possible distribute weight evenly.