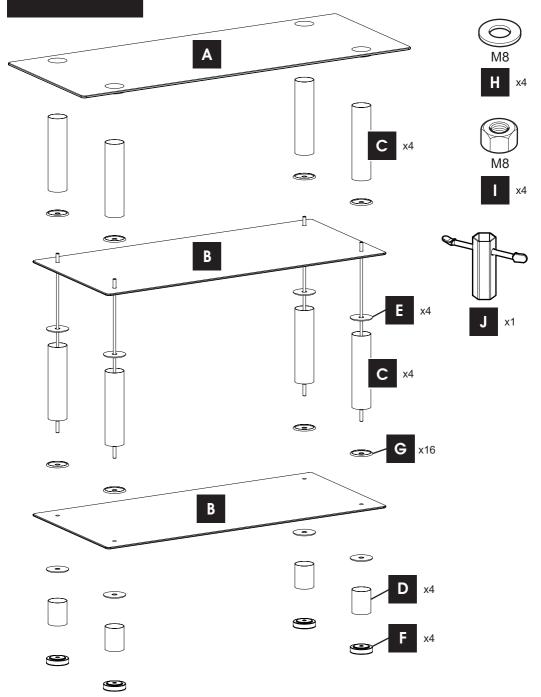

# **Boxed Parts**

Put a piece of material underneath the glass to prevent damage