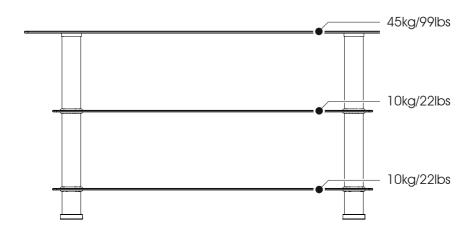

## Maximum TV weight and shelf capacities

WARNING: Wherever possible distribute weight evenly.