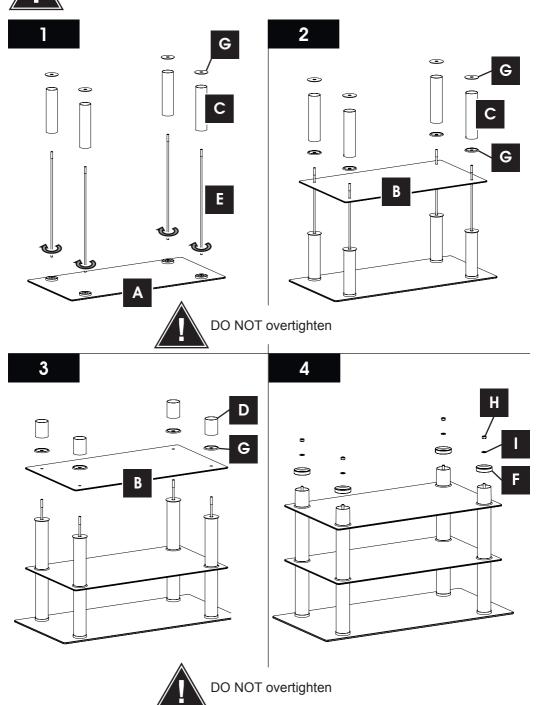

#### Do not's

Do not over tighten any part of this assembly.

Do not place hot or cold objects on to or next to any glass surface unless the object is sufficiently insulated to prevent contact.

Do not strike the glass with hard or pointed items.