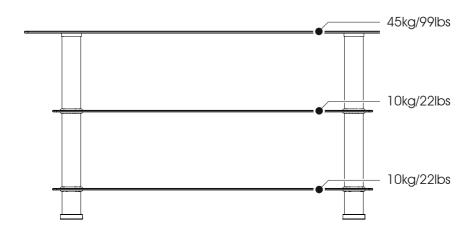

## Maximum TV weight and shelf capacities

WARNING: Wherever possible distribute weight evenly.

**Boxed Parts** 

Put a piece of material underneath the glass to prevent damage