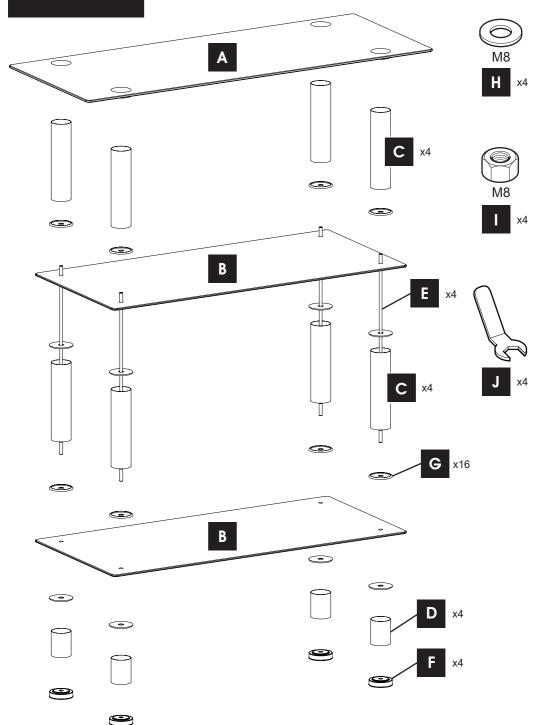

## Maximum TV weight and shelf capacities

WARNING: Wherever possible distribute weight evenly.

**Boxed Parts** 

Put a piece of material underneath the glass to prevent damage