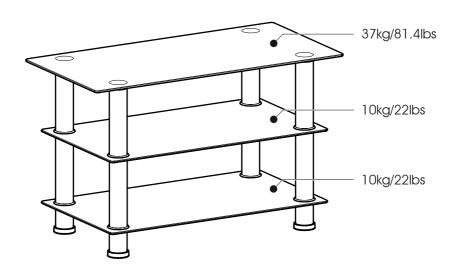

## Maximum TV weight and shelf capacities

WARNING: Wherever possible distribute weight evenly.

Put a piece of material underneath the glass to prevent damage