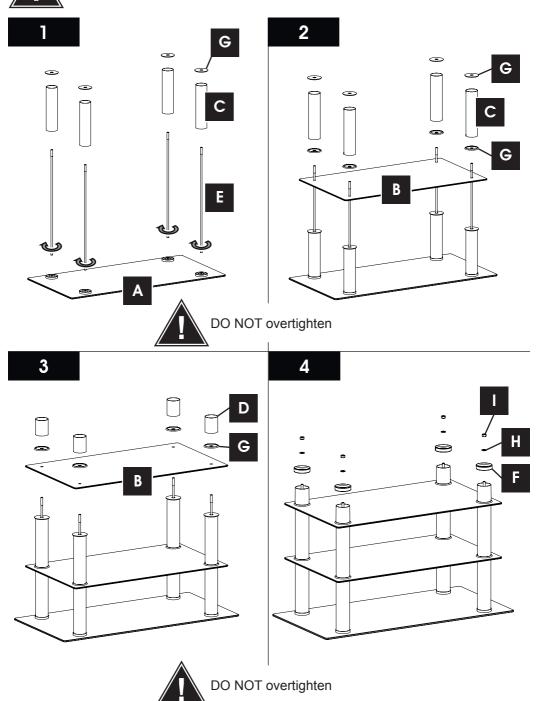

#### Do not's

Do not over tighten any part of this assembly.

Do not place hot or cold objects on to or next to any glass surface unless the object is sufficiently insulated to prevent contact.

Do not strike the glass with hard or pointed items.