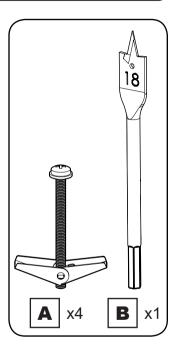

CUSTOMER SERVICES HELP LINE NUMBER: 0333 320 0463 (UK)

Unscrew the wings from the screw and reassemble through the TV bracket. TV bracket Ensure wings open fully as shown before tightening. Turn until secure. DO NOT overtighten.