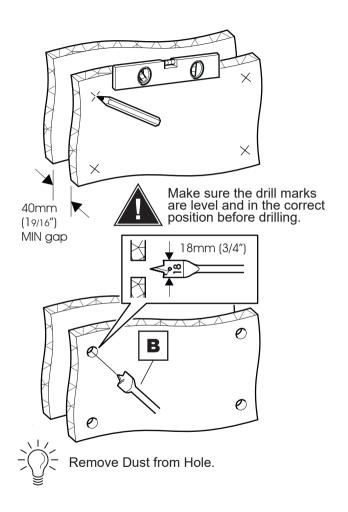

It is the responsibility of the installer to ensure that the mounting wall is of a suitable standard and void of any services (eg gas, electricity, water etc).

AVF accept no responsibility for any damage or loss caused by installing this product in a substandard wall.