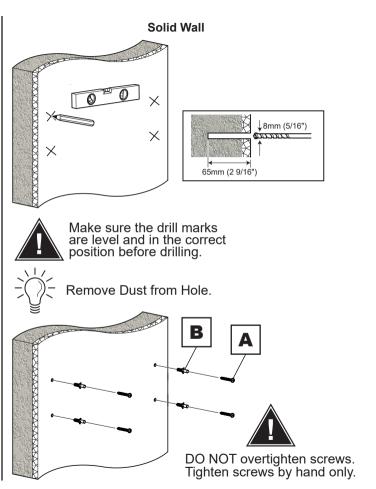

This product is intended for indoor use only. Use of this product outdoors could lead to failure and personal injury.

It is the responsibility of the installer to ensure that the fixings used are appropriate for wall type and intended max load.

It is the responsibility of the installer to ensure that the mounting wall is of a suitable standard and void of any services (eg gas, electricity, water etc).

AVF accept no responsibility for any damage or loss caused by installing this product in a substandard wall.

CUSTOMER SERVICES HELP LINE NUMBER: 0333 320 0463 (UK)

DO NOT overtighten screws. Tighten screws by hand only.