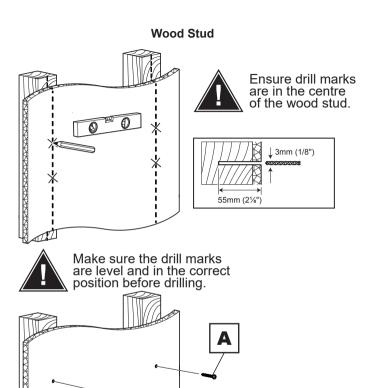

This product is intended for indoor use only. Use of this product outdoors could lead to failure and personal injury.

It is the responsibility of the installer to ensure that the fixings used are appropriate for wall type and intended max load.

It is the responsibility of the installer to ensure that the mounting wall is of a suitable standard and void of any services (eg gas, electricity, water etc).

AVF accept no responsibility for any damage or loss caused by installing this product in a substandard wall.