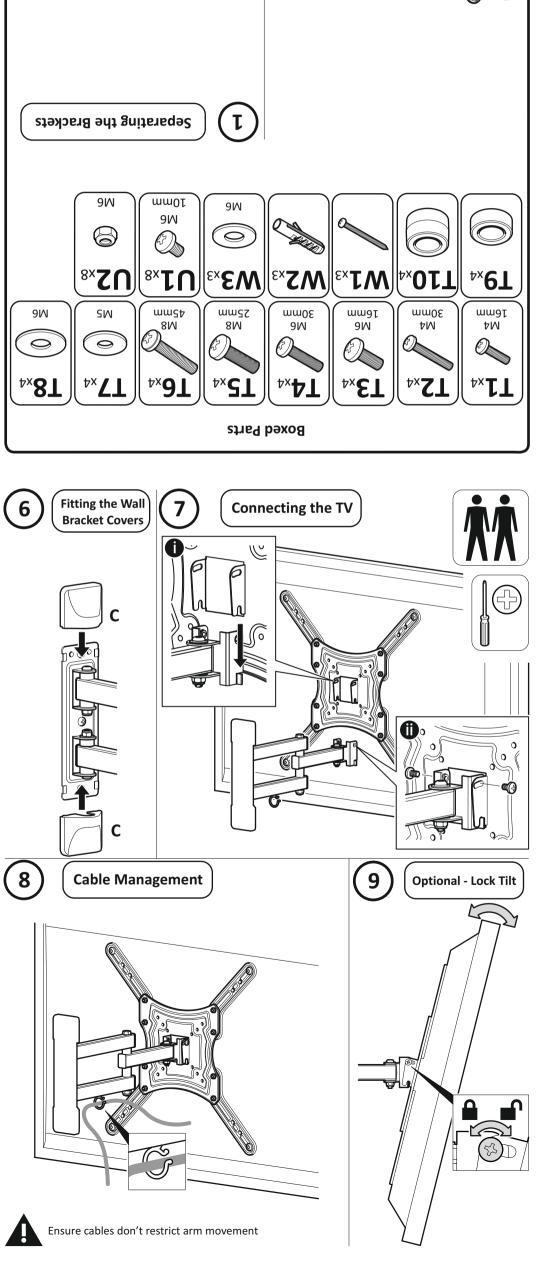

BS

BJ

keep for step 4 Remove and

**()** 

Remove and

Retain all packaging in case the bracket needs to be returned.

Contents may vary from photography/ Illustrations.

**468366** rev00

Specification of your TV. You will not need all these parts, so expect there to be some left over depending upon the

This product is intended for indoor use only. Use of this product outdoors could lead to failure and