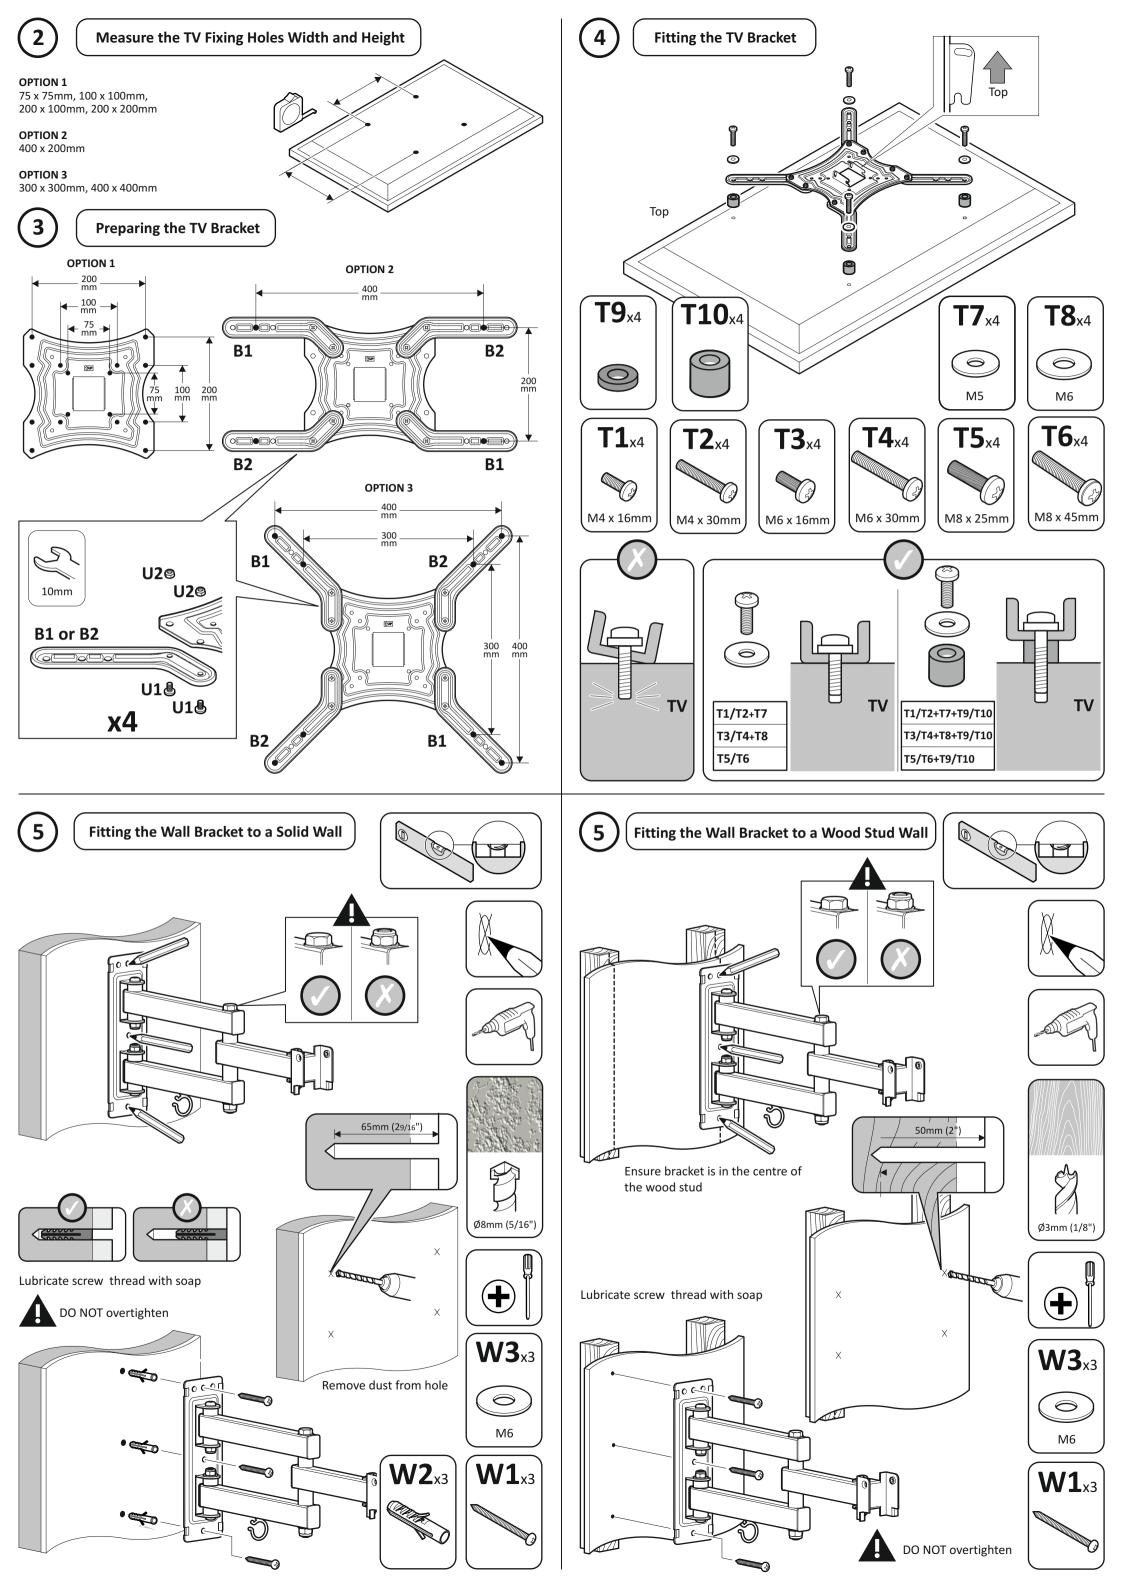

personal injury.

void of any services (eg gas, electricity, water etc). It is the responsibility of the installer to ensure that the mounting wall is of a suitable standard and

AVF accept no responsibility for any damage or loss caused by installing this product in a sub

Periodically check all nuts and bolts are tight.

standard wall.

Read through <u>ALL</u> instructions before commencing installation.

Please don't return me to the store

0333 320 0463 or avfgroup.com

If you are unsure or need advice please contact our support team: