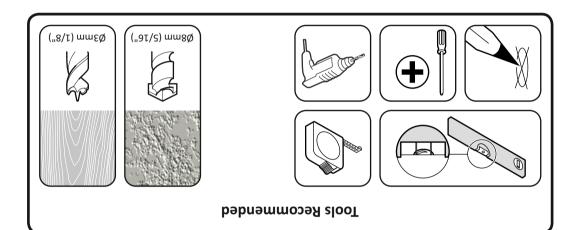

## 468365 rev00

Retain all packaging in case the bracket needs to be returned.

Contents may vary from photography/ Illustrations.

You will not need all these parts, so expect there to be some left over depending upon the specification of your TV.