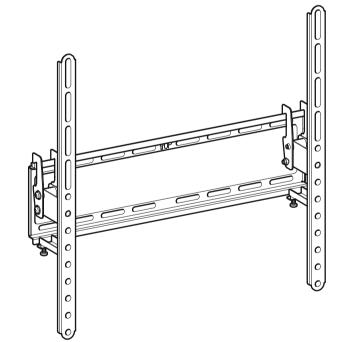

You can slide your TV horizontally by small amounts if required

4)

Optional - TV Position

Boxed Parts





## 468365 rev00



Retain all packaging in case the bracket needs to be returned.

Contents may vary from photography/ Illustrations.

You will not need all these parts, so expect there to be some left over depending upon the specification of your TV.

This product is intended for indoor use only. Use of this product outdoors could lead to failure and personal injury.

It is the responsibility of the installer to ensure that the mounting wall is of a suitable standard and void of any services (eg gas, electricity, water etc).

AVF accept no responsibility for any damage or loss caused by installing this product in a sub standard wall.

Periodically check all nuts and bolts are tight.







Read through <u>ALL</u> instructions before commencing installation.

Please don't return me to th