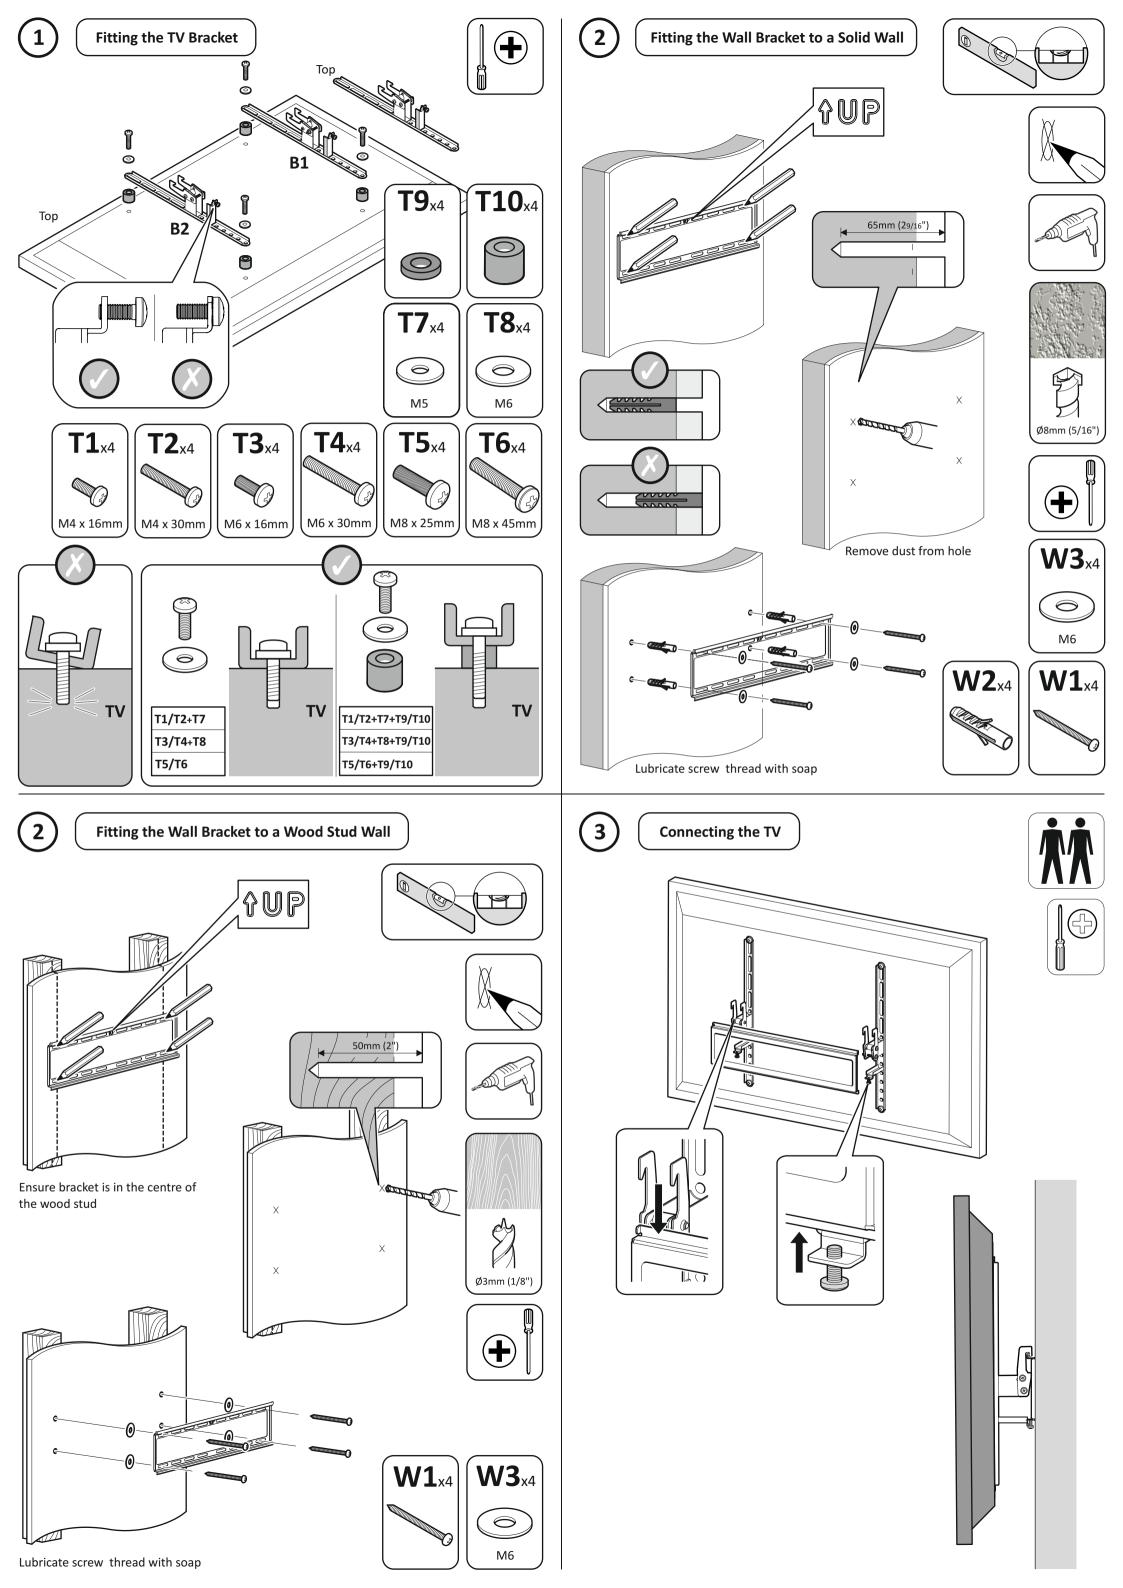

## 468365 rev00

Retain all packaging in case the bracket needs to be returned.

Contents may vary from photography/ Illustrations.

You will not need all these parts, so expect there to be some left over depending upon the specification of your TV.

This product is intended for indoor use only. Use of this product outdoors could lead to failure and personal injury.

It is the responsibility of the installer to ensure that the mounting wall is of a suitable standard and void of any services (eg gas, electricity, water etc).

AVF accept no responsibility for any damage or loss caused by installing this product in a sub standard wall.

Periodically check all nuts and bolts are tight.

Read through <u>ALL</u> instructions before commencing installation.