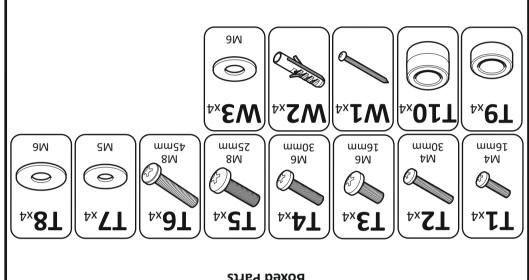

## 468365 rev00

Retain all packaging in case the bracket needs to be returned.

Contents may vary from photography/ Illustrations.

You will not need all these parts, so expect there to be some left over depending upon the specification of your TV.