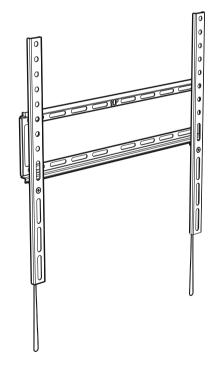

AVF accept no responsibility for any damage or loss caused by installing this product in a sub

It is the responsibility of the installer to ensure that the mounting wall is of a suitable standard and

This product is intended for indoor use only. Use of this product outdoors could lead to failure and

You will not need all these parts, so expect there to be some left over depending upon the



468364 rev00

Periodically check all nuts and bolts are tight.

void of any services (eg gas, electricity, water etc).

Contents may vary from photography/ Illustrations.

Retain all packaging in case the bracket needs to be returned.

standard wall.

personal injury.

Specification of your TV.





Read through <u>ALL</u> instructions before commencing installation.