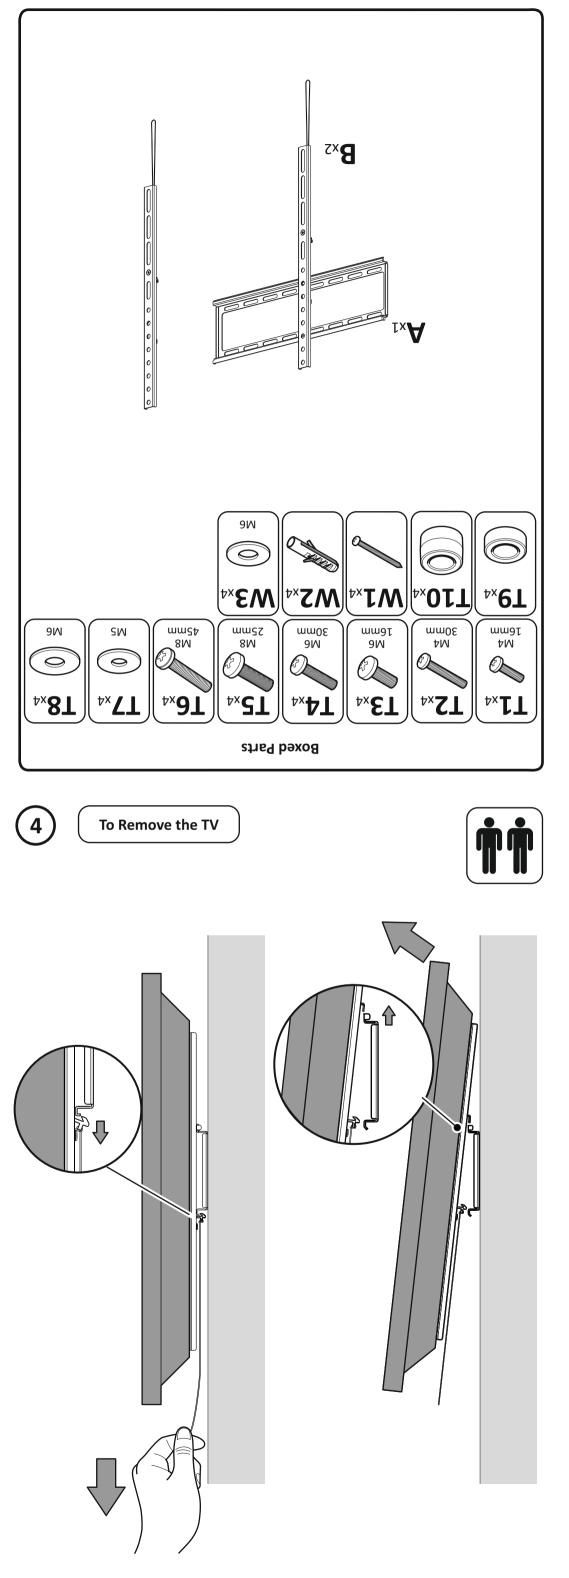

You will not need all these parts, so expect there to be some left over depending upon the

468364 rev00

Periodically check all nuts and bolts are tight.

void of any services (eg gas, electricity, water etc).

Contents may vary from photography/ Illustrations.

Retain all packaging in case the bracket needs to be returned.

standard wall.

personal injury.

Specification of your TV.

Read through <u>ALL</u> instructions before commencing installation.