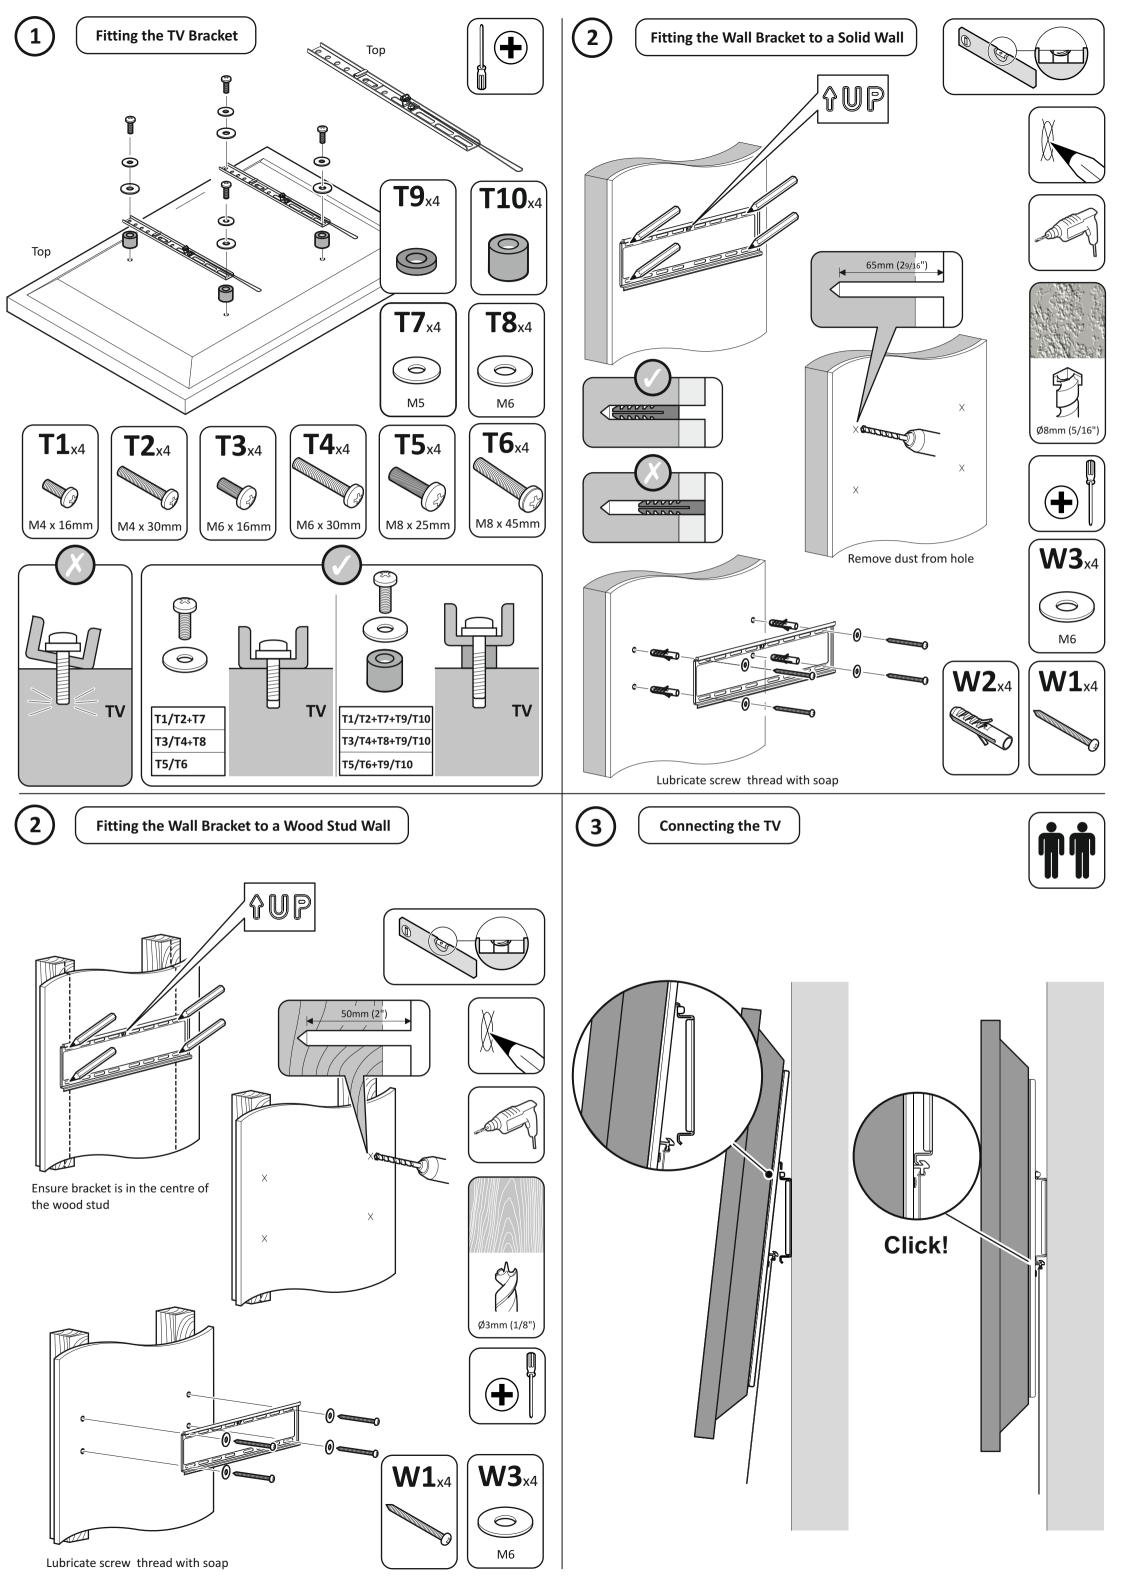

AVF accept no responsibility for any damage or loss caused by installing this product in a sub

It is the responsibility of the installer to ensure that the mounting wall is of a suitable standard and

This product is intended for indoor use only. Use of this product outdoors could lead to failure and

You will not need all these parts, so expect there to be some left over depending upon the

468364 rev00

Periodically check all nuts and bolts are tight.

void of any services (eg gas, electricity, water etc).

Contents may vary from photography/ Illustrations.

Retain all packaging in case the bracket needs to be returned.

standard wall.

personal injury.

Specification of your TV.

Read through <u>ALL</u> instructions before commencing installation.