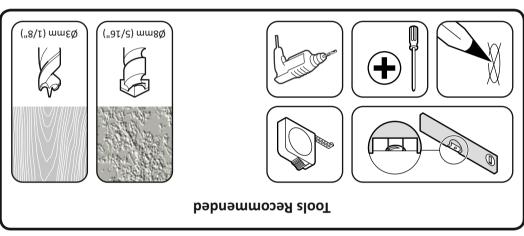

AVF accept no responsibility for any damage or loss caused by installing this product in a sub

It is the responsibility of the installer to ensure that the mounting wall is of a suitable standard and

This product is intended for indoor use only. Use of this product outdoors could lead to failure and

You will not need all these parts, so expect there to be some left over depending upon the



468364 rev00

Periodically check all nuts and bolts are tight.

void of any services (eg gas, electricity, water etc).

Contents may vary from photography/ Illustrations.

Retain all packaging in case the bracket needs to be returned.

standard wall.

personal injury.

Specification of your TV.





Read through <u>ALL</u> instructions before commencing installation.