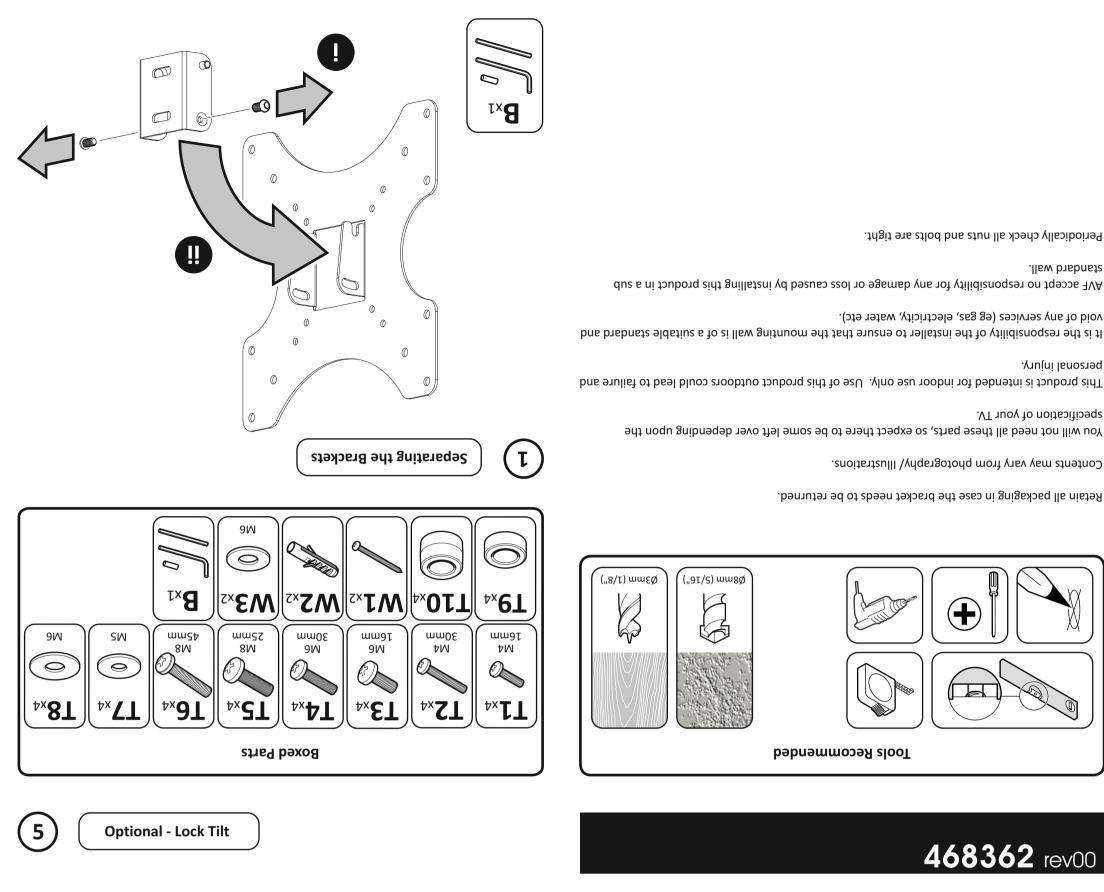

Retain all packaging in case the bracket needs to be returned.

standard wall.

personal injury.

Specification of your TV.