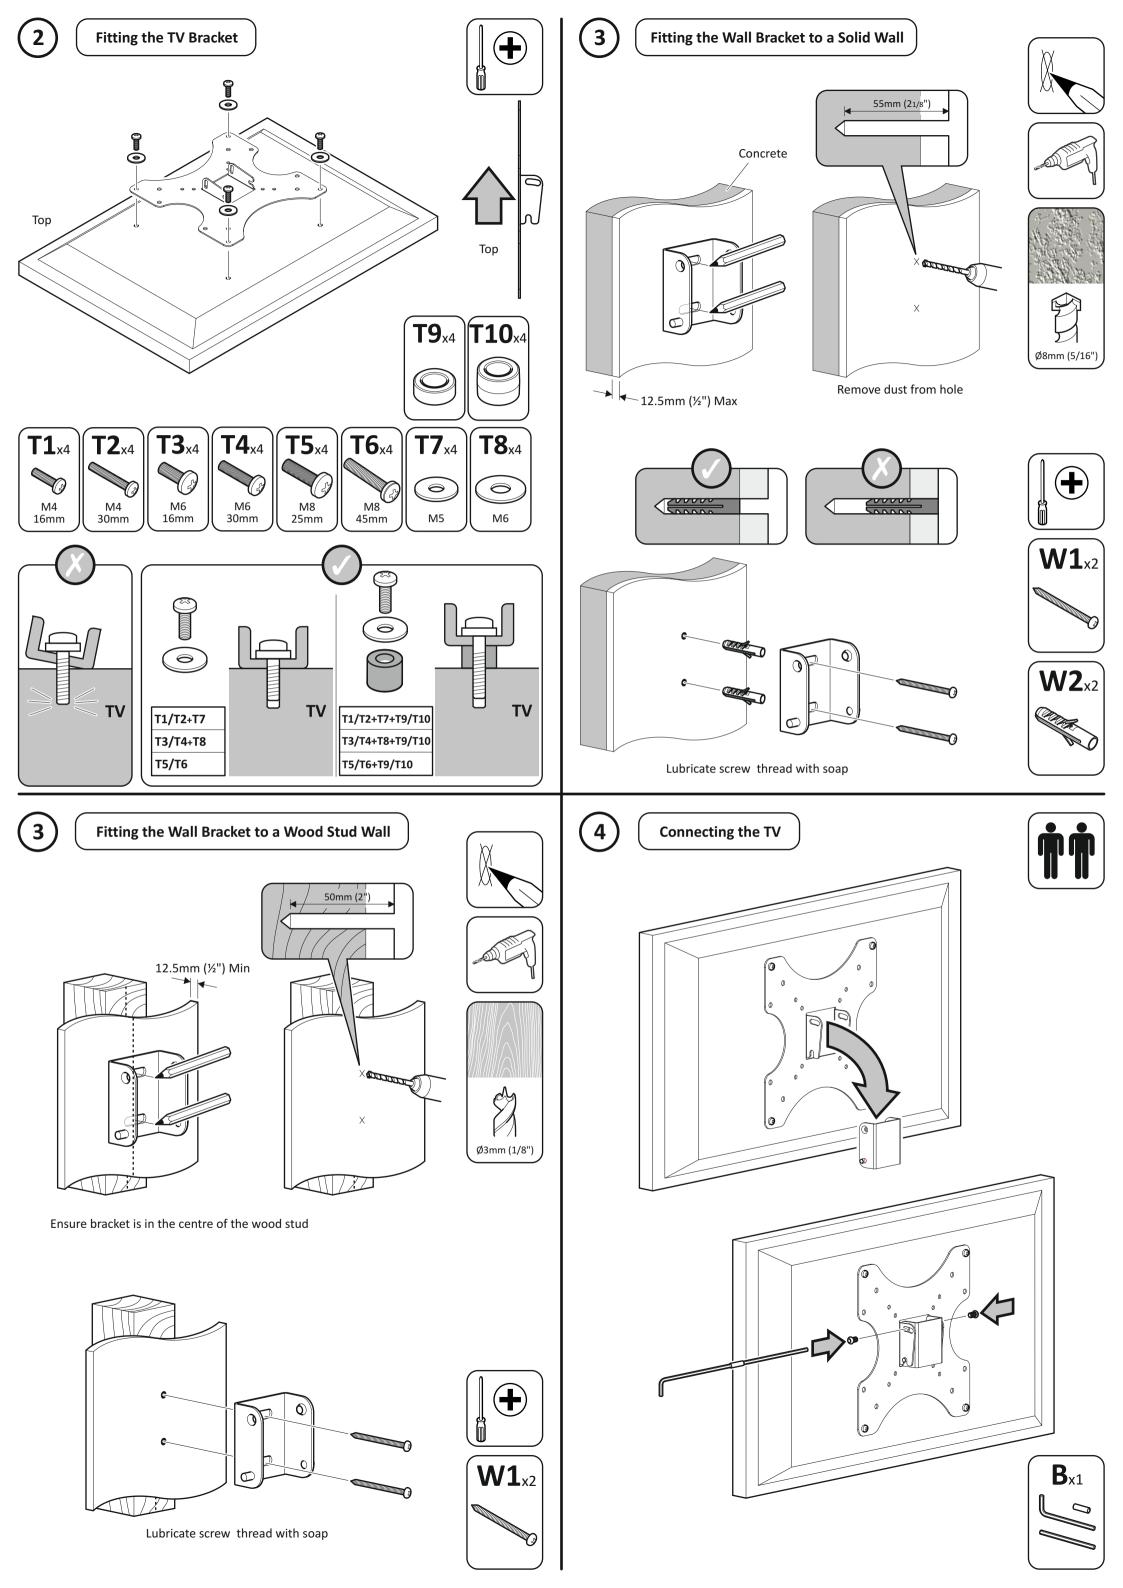

AVF accept no responsibility for any damage or loss caused by installing this product in a sub

You will not need all these parts, so expect there to be some left over depending upon the

It is the responsibility of the installer to ensure that the mounting wall is of a suitable standard and

Read through <u>ALL</u> instructions before commencing installation.

468362 rev00

Periodically check all nuts and bolts are tight.

void of any services (eg gas, electricity, water etc).

Contents may vary from photography/ Illustrations.

Retain all packaging in case the bracket needs to be returned.

standard wall.

personal injury.

Specification of your TV.