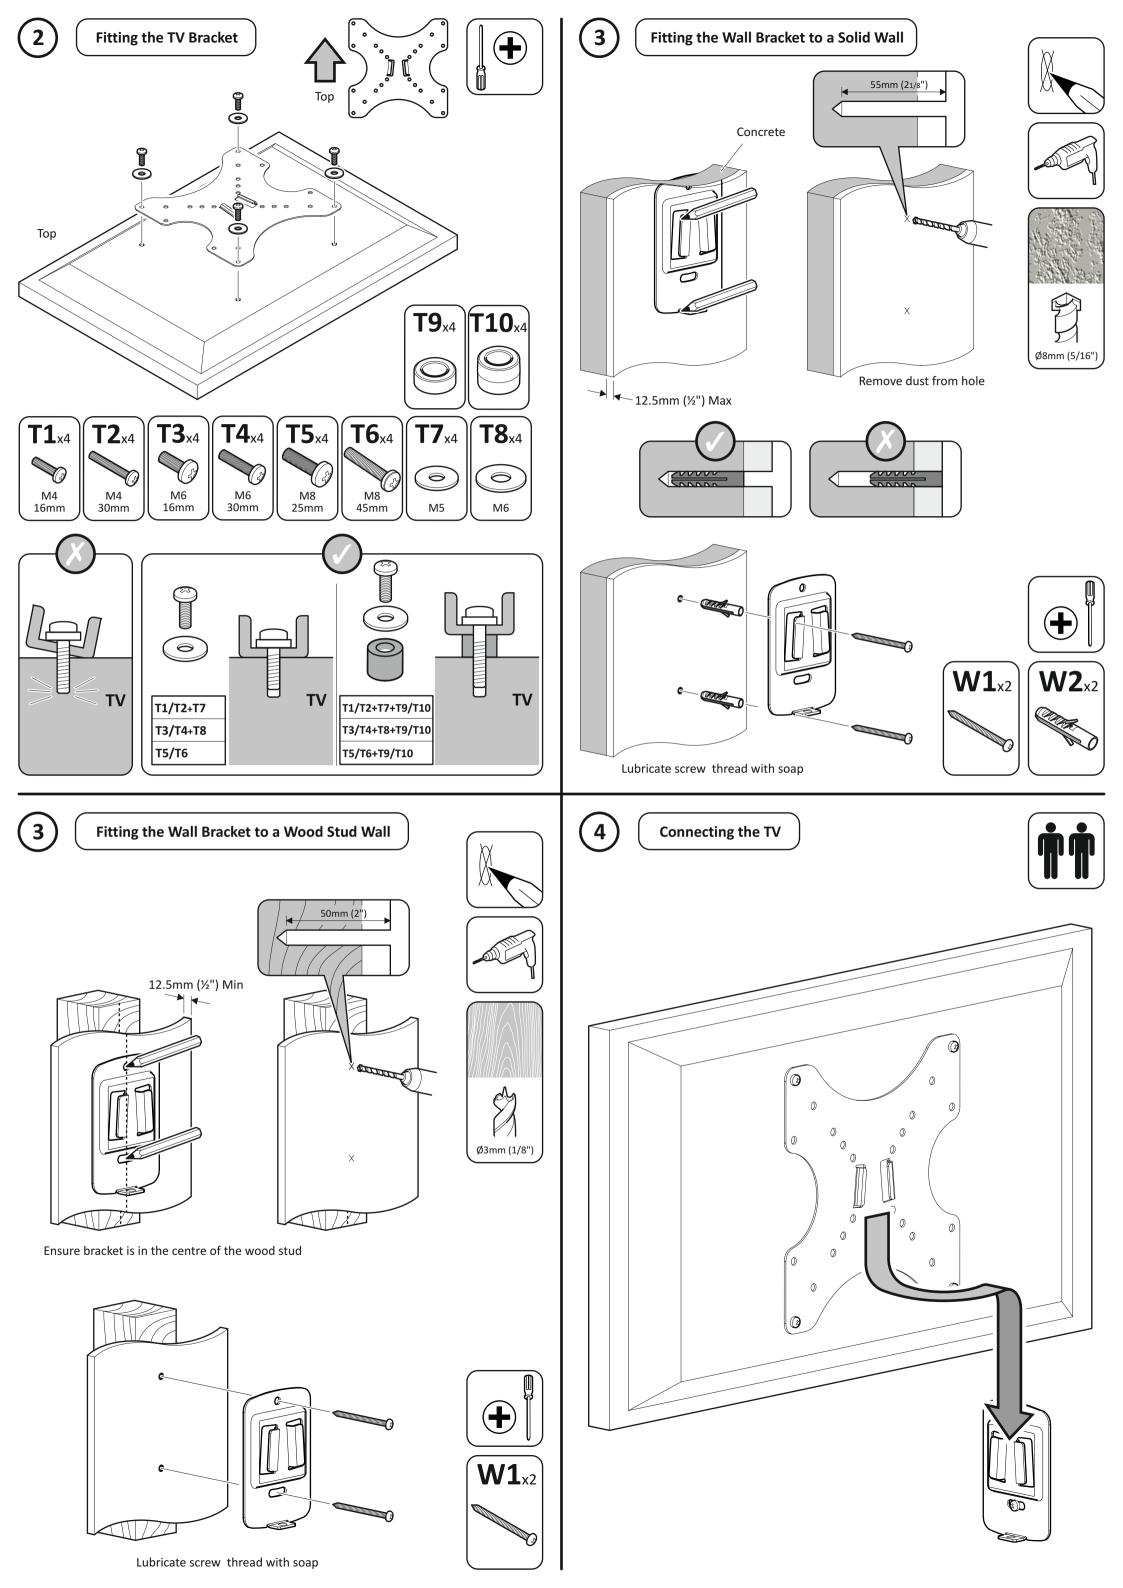

AVF accept no responsibility for any damage or loss caused by installing this product in a sub

It is the responsibility of the installer to ensure that the mounting wall is of a suitable standard and

This product is intended for indoor use only. Use of this product outdoors could lead to failure and

You will not need all these parts, so expect there to be some left over depending upon the

Periodically check all nuts and bolts are tight.

void of any services (eg gas, electricity, water etc).

Contents may vary from photography/ Illustrations.

Retain all packaging in case the bracket needs to be returned.

standard wall.

personal injury.

Specification of your TV.

**468361** rev00

Read through <u>ALL</u> instructions before commencing installation.