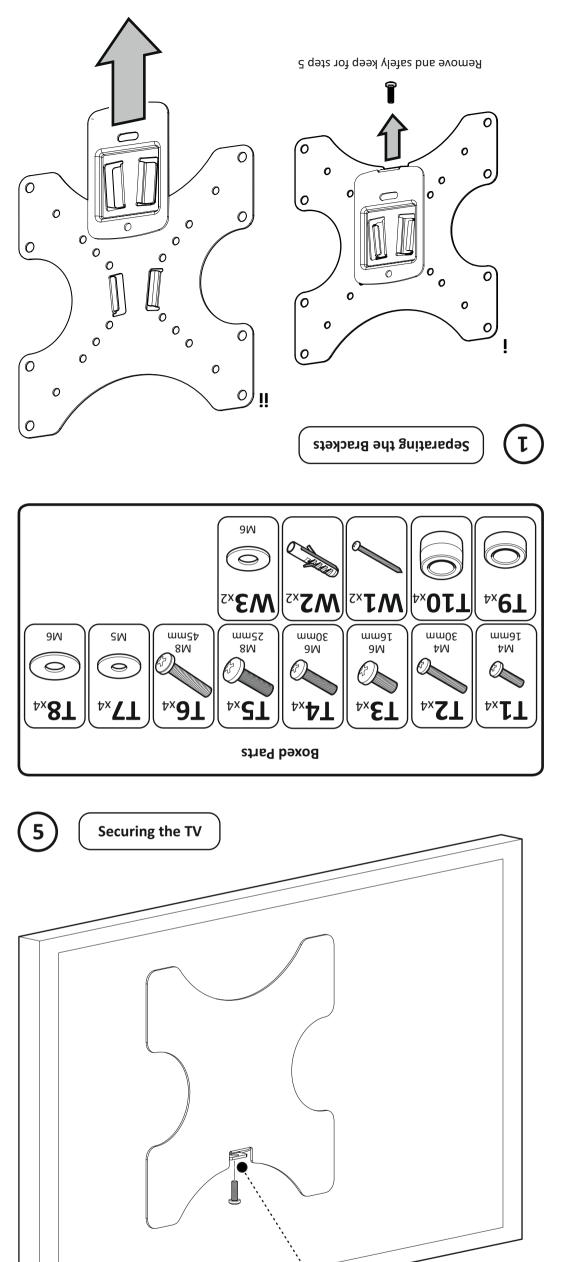

AVF accept no responsibility for any damage or loss caused by installing this product in a sub

It is the responsibility of the installer to ensure that the mounting wall is of a suitable standard and

This product is intended for indoor use only. Use of this product outdoors could lead to failure and

You will not need all these parts, so expect there to be some left over depending upon the

Periodically check all nuts and bolts are tight.

void of any services (eg gas, electricity, water etc).

Contents may vary from photography/ Illustrations.

Retain all packaging in case the bracket needs to be returned.

standard wall.

personal injury.

Specification of your TV.

**468361** rev00









Read through <u>ALL</u> instructions before commencing installation.