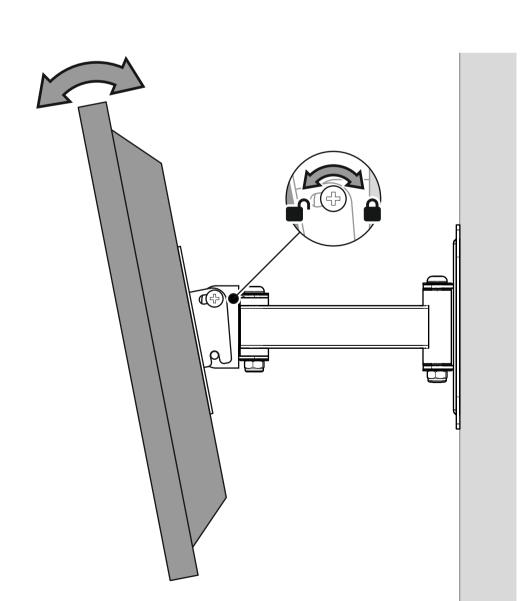

You will not need all these parts, so expect there to be some left over depending upon the

Optional - Lock Tilt

**468360** rev00

Periodically check all nuts and bolts are tight.

void of any services (eg gas, electricity, water etc).