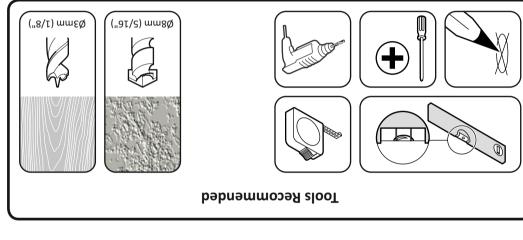

AVF accept no responsibility for any damage or loss caused by installing this product in a sub

It is the responsibility of the installer to ensure that the mounting wall is of a suitable standard and

This product is intended for indoor use only. Use of this product outdoors could lead to failure and

You will not need all these parts, so expect there to be some left over depending upon the

Optional - Lock Tilt



**468360** rev00

Periodically check all nuts and bolts are tight.

void of any services (eg gas, electricity, water etc).

Contents may vary from photography/ Illustrations.

Retain all packaging in case the bracket needs to be returned.

standard wall.

personal injury.

Specification of your TV.



22lbs 10kg

STOP

Read through  $\underline{\textbf{ALL}}$  instructions be