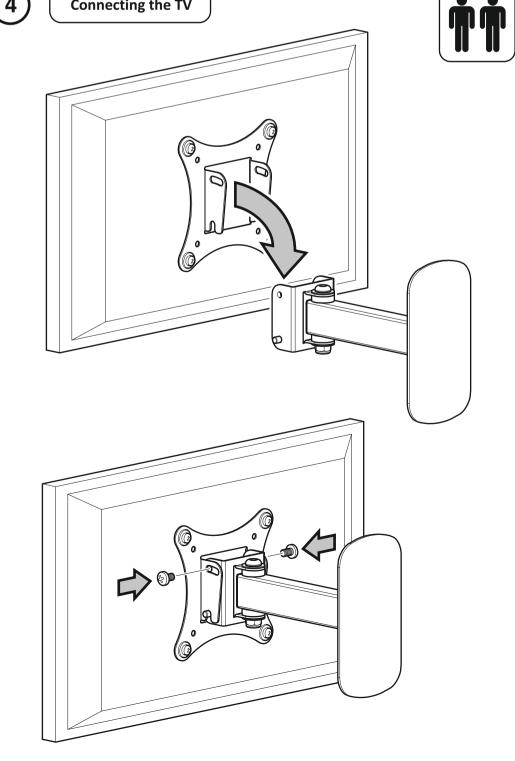

n a sub

It is the responsibility of the installer to ensure that the mounting wall is of a suitable standard and

This product is intended for indoor use only. Use of this product outdoors could lead to failure and

You will not need all these parts, so expect there to be some left over depending upon the

Optional - Lock Tilt



**468360** rev00

Periodically check all nuts and bolts are tight.

void of any services (eg gas, electricity, water etc).

Contents may vary from photography/ Illustrations.

Retain all packaging in case the bracket needs to be returned.

standard wall.

personal injury.

Specification of your TV.



22lbs 10kg

STOP

Read through  $\underline{\textbf{ALL}}$  instructions before commencing installation.







Ensure bracket is in the centre of the wood stud