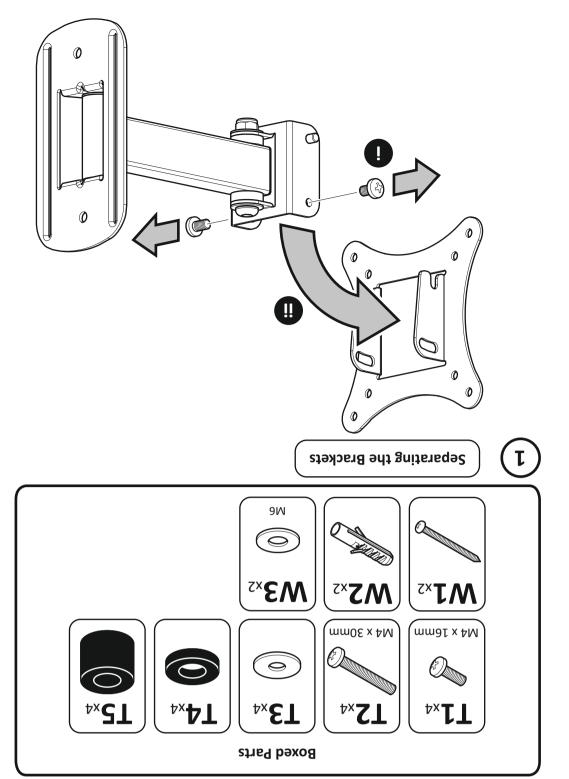

You will not need all these parts, so expect there to be some left over depending upon the

Optional - Lock Tilt

**468360** rev00

Periodically check all nuts and bolts are tight.

void of any services (eg gas, electricity, water etc).

Contents may vary from photography/ Illustrations.

Retain all packaging in case the bracket needs to be returned.

standard wall.

personal injury.

Specification of your TV.

22lbs 10kg

STOP

Read through  $\underline{\textbf{ALL}}$  instructions before commencing installation.