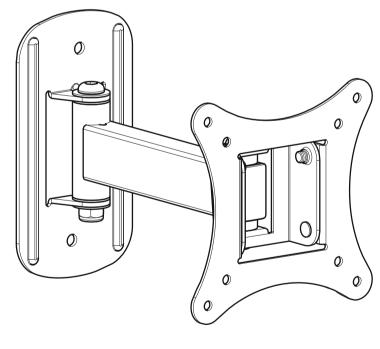

AVF accept no responsibility for any damage or loss caused by installing this product in a sub

It is the responsibility of the installer to ensure that the mounting wall is of a suitable standard and

This product is intended for indoor use only. Use of this product outdoors could lead to failure and

You will not need all these parts, so expect there to be some left over depending upon the

Optional - Lock Tilt



**468360** rev00

Periodically check all nuts and bolts are tight.

void of any services (eg gas, electricity, water etc).

Contents may vary from photography/ Illustrations.

Retain all packaging in case the bracket needs to be returned.

standard wall.

personal injury.

Specification of your TV.



22lbs 10kg

STOP

Read through  $\underline{\textbf{ALL}}$  instructions before commencing installation.







Ensure bracket is in the centre of the wood stud