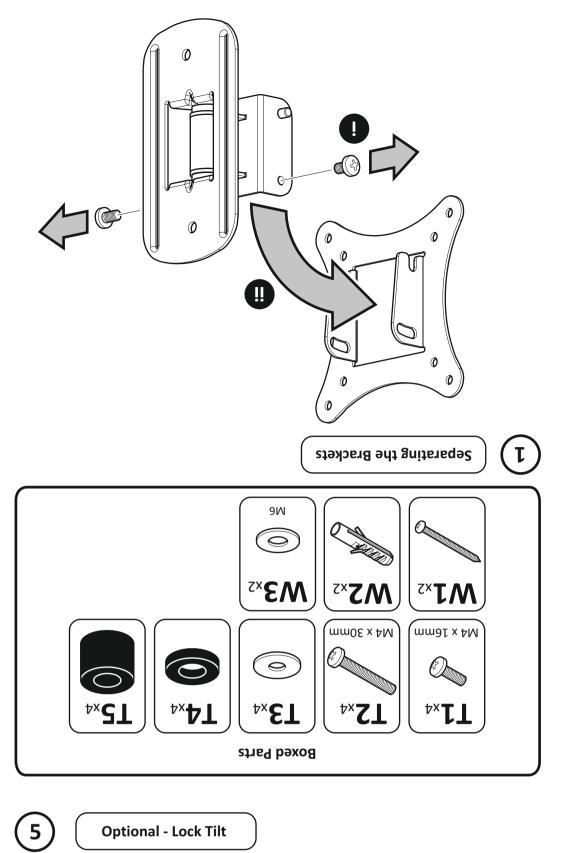

AVF accept no responsibility for any damage or loss caused by installing this product in a sub

It is the responsibility of the installer to ensure that the mounting wall is of a suitable standard and

This product is intended for indoor use only. Use of this product outdoors could lead to failure and

You will not need all these parts, so expect there to be some left over depending upon the

Periodically check all nuts and bolts are tight.

void of any services (eg gas, electricity, water etc).

Contents may vary from photography/ Illustrations.

Retain all packaging in case the bracket needs to be returned.

standard wall.

personal injury.

Specification of your TV.

468359 rev00





STOP

Read through  $\underline{\textbf{ALL}}$  instructions before commencing installation.





L