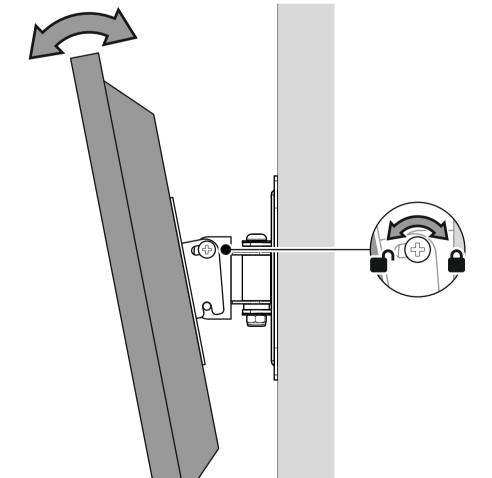

AVF accept no responsibility for any damage or loss caused by installing this product in a sub

It is the responsibility of the installer to ensure that the mounting wall is of a suitable standard and

This product is intended for indoor use only. Use of this product outdoors could lead to failure and

You will not need all these parts, so expect there to be some left over depending upon the

Periodically check all nuts and bolts are tight.

void of any services (eg gas, electricity, water etc).

Contents may vary from photography/ Illustrations.

Retain all packaging in case the bracket needs to be returned.

standard wall.

personal injury.

Specification of your TV.

468359 rev00





STOP

Read through  $\underline{\textbf{ALL}}$  instructions before commencing installation.





Lubricate screw thread with soap