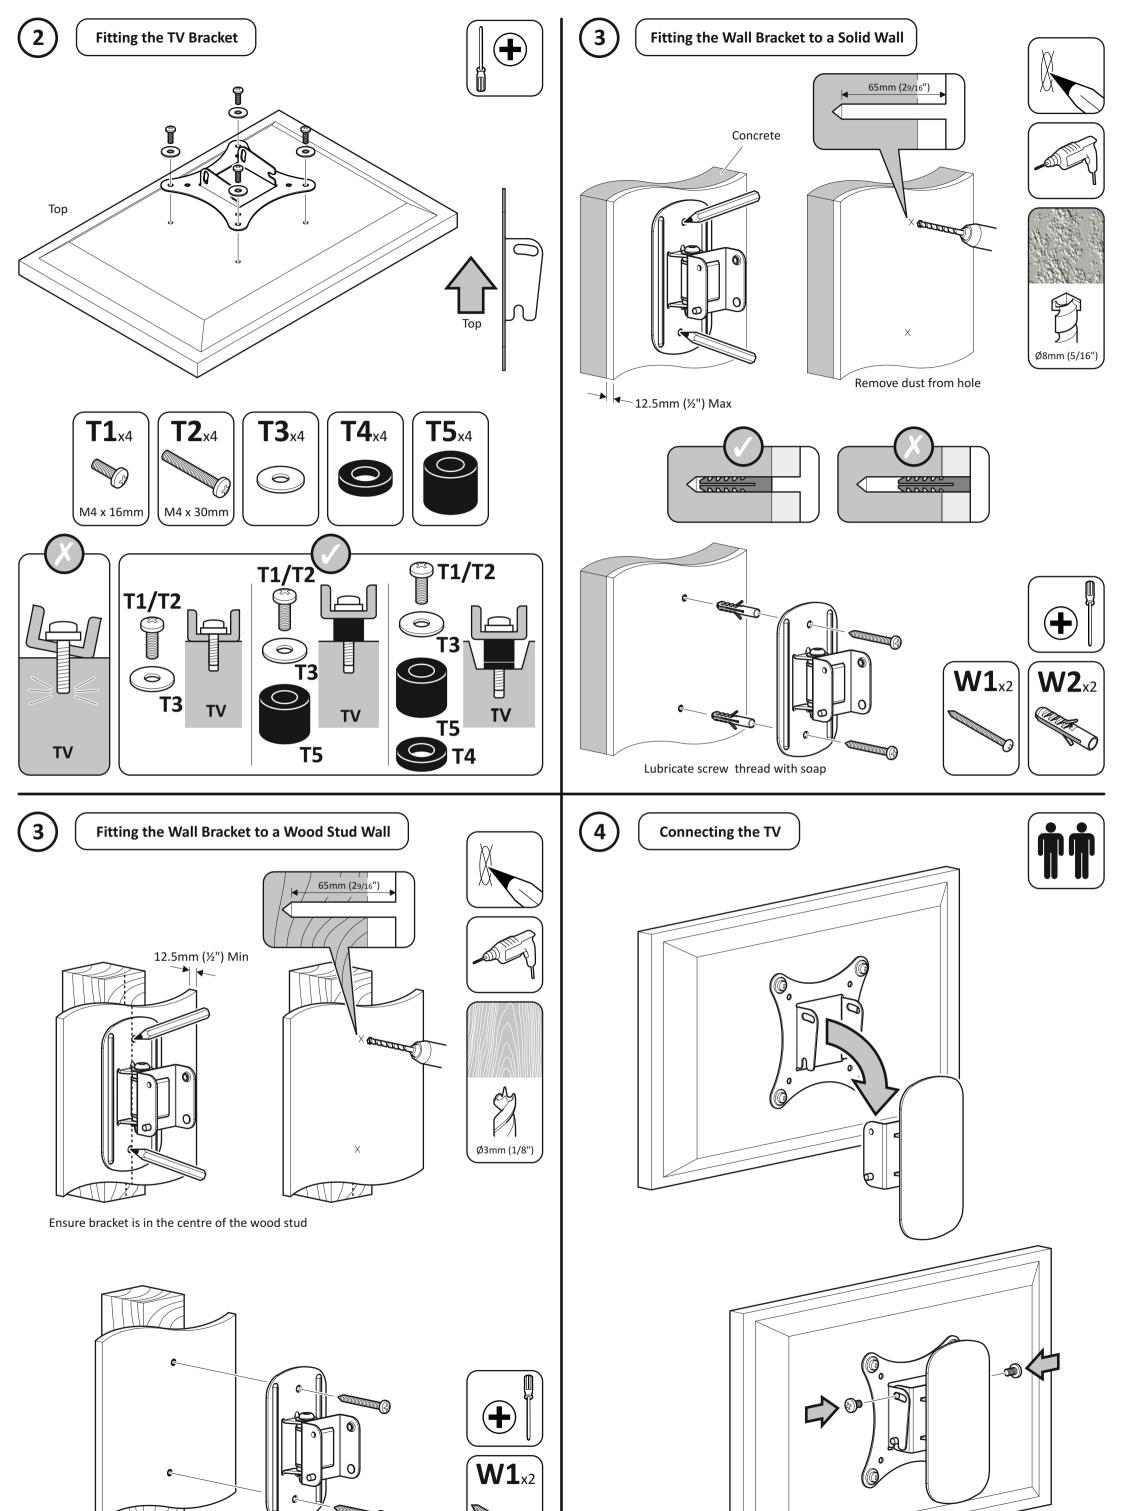

AVF accept no responsibility for any damage or loss caused by installing this product in a sub

It is the responsibility of the installer to ensure that the mounting wall is of a suitable standard and

This product is intended for indoor use only. Use of this product outdoors could lead to failure and

You will not need all these parts, so expect there to be some left over depending upon the

Periodically check all nuts and bolts are tight.

void of any services (eg gas, electricity, water etc).

Contents may vary from photography/ Illustrations.

Retain all packaging in case the bracket needs to be returned.

standard wall.

personal injury.

Specification of your TV.

468359 rev00





STOP

Read through  $\underline{\textbf{ALL}}$  instructions before commencing installation.





Lubricate screw thread with soap