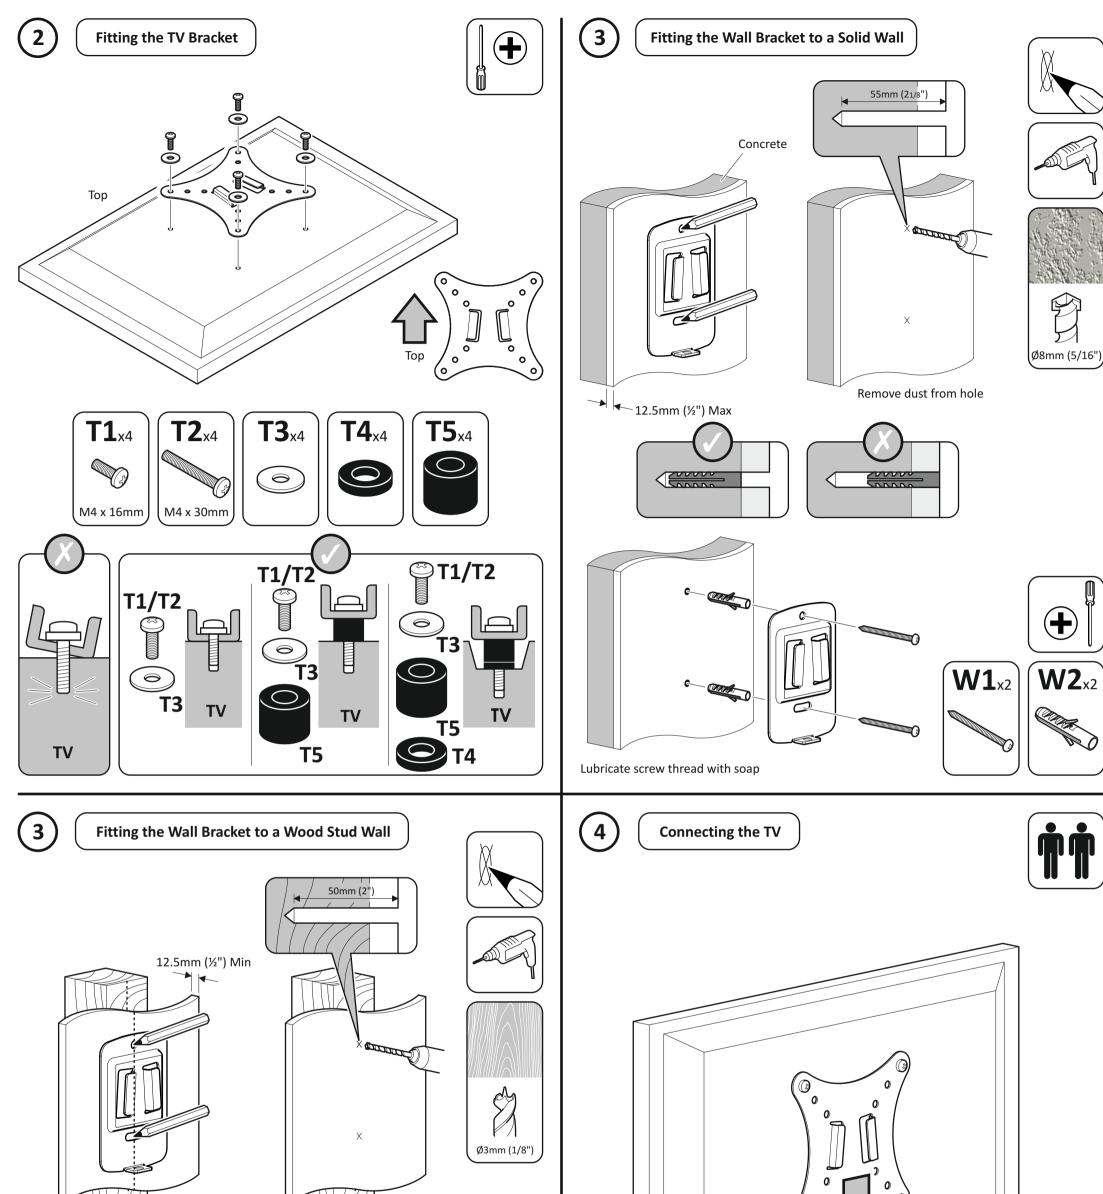

AVF accept no responsibility for any damage or loss caused by installing this product in a sub

It is the responsibility of the installer to ensure that the mounting wall is of a suitable standard and

This product is intended for indoor use only. Use of this product outdoors could lead to failure and

You will not need all these parts, so expect there to be some left over depending upon the



**468358** rev00

Periodically check all nuts and bolts are tight.

void of any services (eg gas, electricity, water etc).

Contents may vary from photography/ Illustrations.

Retain all packaging in case the bracket needs to be returned.

standard wall.

personal injury.

Specification of your TV.







Read through ALL instructions before commencing installation.