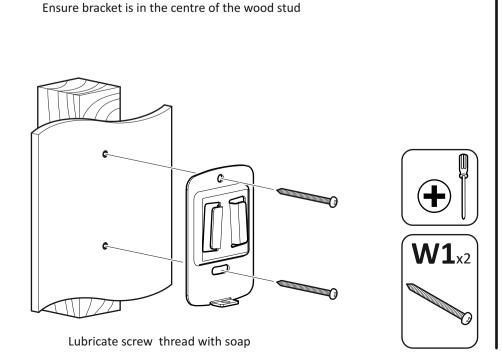

AVF accept no responsibility for any damage or loss caused by installing this product in a sub

It is the responsibility of the installer to ensure that the mounting wall is of a suitable standard and

This product is intended for indoor use only. Use of this product outdoors could lead to failure and

You will not need all these parts, so expect there to be some left over depending upon the



**468358** rev00

Periodically check all nuts and bolts are tight.

void of any services (eg gas, electricity, water etc).

Contents may vary from photography/ Illustrations.

Retain all packaging in case the bracket needs to be returned.

standard wall.

personal injury.

Specification of your TV.







Read through ALL instructions before commencing installation.