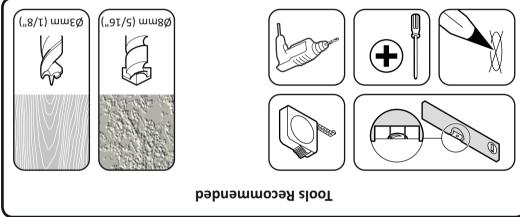

AVF accept no responsibility for any damage or loss caused by installing this product in a sub

It is the responsibility of the installer to ensure that the mounting wall is of a suitable standard and

This product is intended for indoor use only. Use of this product outdoors could lead to failure and

You will not need all these parts, so expect there to be some left over depending upon the



**468358** rev00

Periodically check all nuts and bolts are tight.

void of any services (eg gas, electricity, water etc).

Contents may vary from photography/ Illustrations.

Retain all packaging in case the bracket needs to be returned.

standard wall.

personal injury.

Specification of your TV.







Read through ALL instructions before commencing installation.