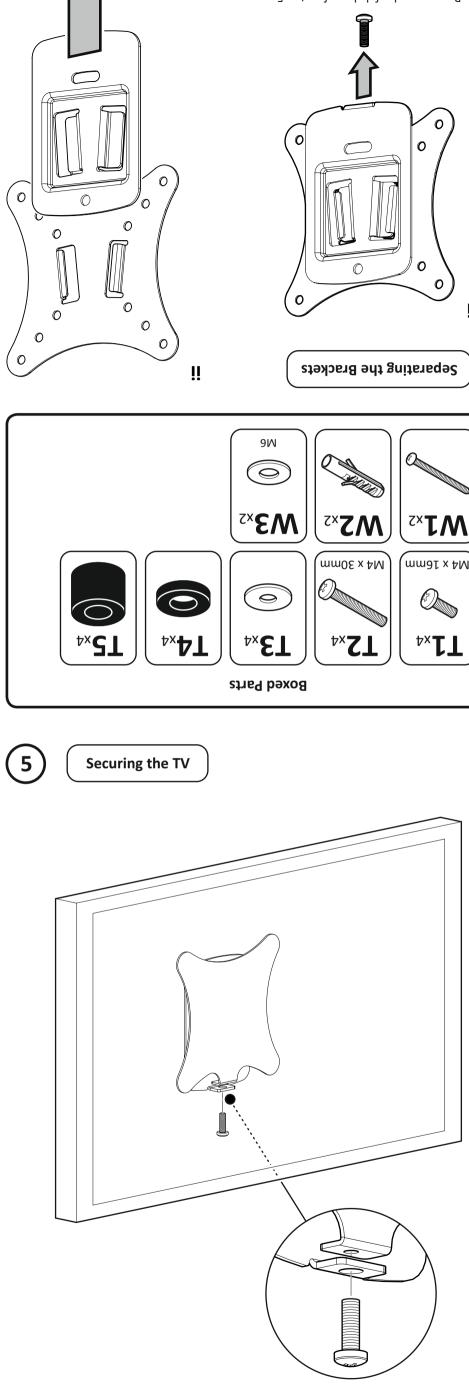

Contents may vary from photography/ Illustrations.

Retain all packaging in case the bracket needs to be returned.

standard wall.

personal injury.

Specification of your TV.

Read through ALL instructions before commencing installation.