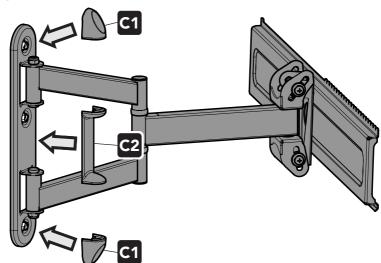

product is intended for indoor use only. Use of this product outdoors could lead to failure and personal injury.

It is the responsibility of the installer to ensure that the mounting wall is of a suitable standard and void of any services (eg gas, electricity, water etc).

AVF accept no responsibility for any damage or loss caused by installing this product in a sub standard wall.



This product comes with a 10 Year Warranty.

This will be honoured as long as the product is owned by the original consumer purchaser. Proof of purchase is required.

For detailed warranty information please visit: www.avfgroup.com/uk/warranties





### Fixings Included:







600 x 400mm (MAX).













Ensure drill holes are in the centre of the wood studs.







## Fitting the Wall Bracket Covers





## Hanging the TV





# **6** Ti

### Tilt Adjustment

Adjust screws to achieve perfect tilt resistance if required.