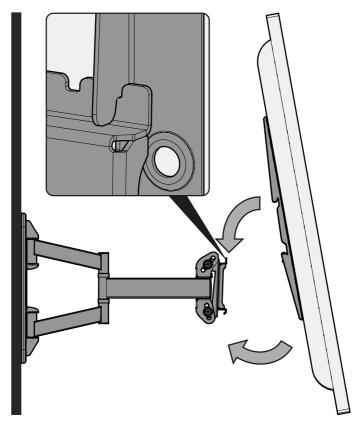

r indoor use only. Use of this product outdoors could lead to failure and personal injury.

It is the responsibility of the installer to ensure that the mounting wall is of a suitable standard and void of any services (eg gas, electricity, water etc).

AVF accept no responsibility for any damage or loss caused by installing this product in a sub standard wall.



This product comes with a 10 Year Warranty.

This will be honoured as long as the product is owned by the original consumer purchaser. Proof of purchase is required.

For detailed warranty information please visit: www.avfgroup.com/uk/warranties





### Fixings Included:







600 x 400mm (MAX).













Ensure drill holes are in the centre of the wood studs.







## Fitting the Wall Bracket Covers





## Hanging the TV





# **6** Ti

### Tilt Adjustment

Adjust screws to achieve perfect tilt resistance if required.