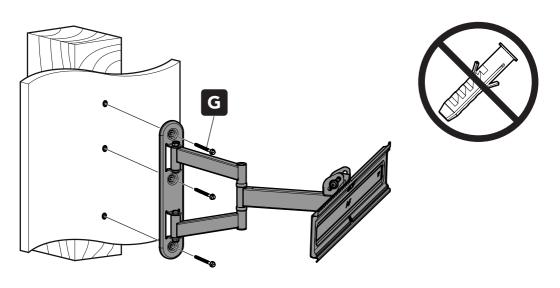

It is the responsibility of the installer to ensure that the mounting wall is of a suitable standard and void of any services (eg gas, electricity, water etc).

AVF accept no responsibility for any damage or loss caused by installing this product in a sub standard wall.