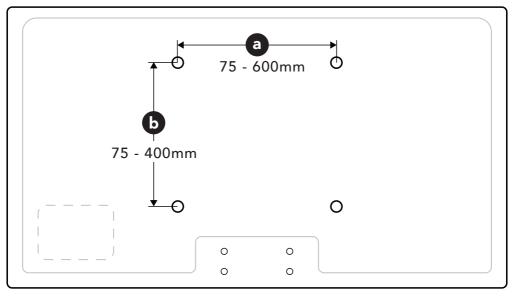

### Fixings Included:

600 x 400mm (MAX).

Ensure drill holes are in the centre of the wood studs.