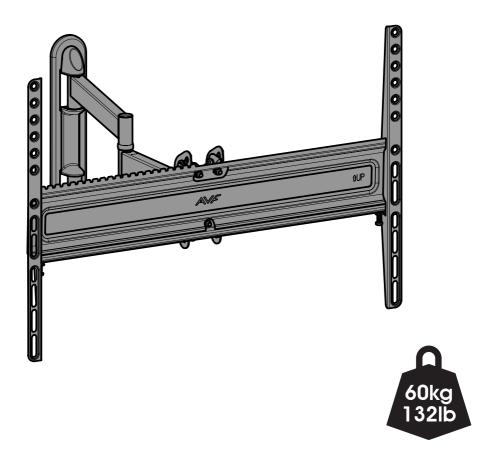

**468348** rev04

Please read these instructions thoroughly before installation.

### Fixings Included:

600 x 400mm (MAX).

Ensure drill holes are in the centre of the wood studs.