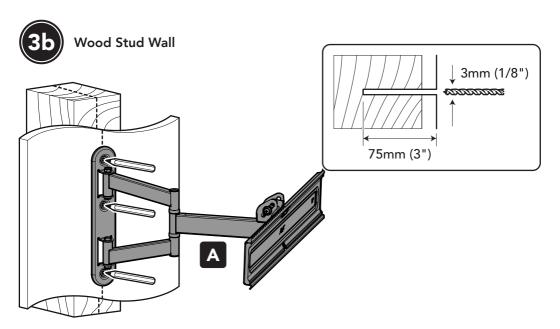

### Fixings Included:

600 x 400mm (MAX).

Ensure drill holes are in the centre of the wood studs.