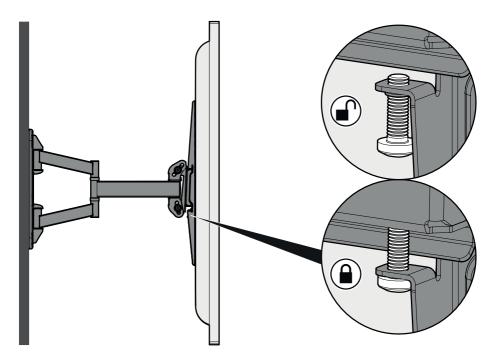

### Tilt Adjustment

Adjust screws to achieve perfect tilt resistance if required.