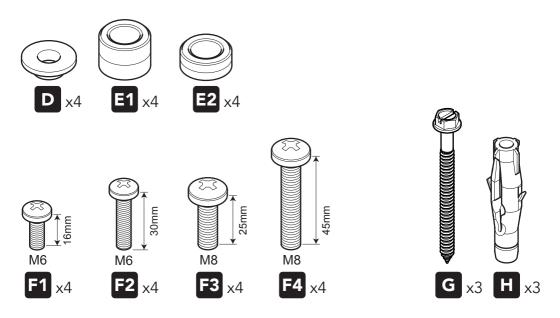

### Fixings Included:

600 x 400mm (MAX).

Ensure drill holes are in the centre of the wood studs.