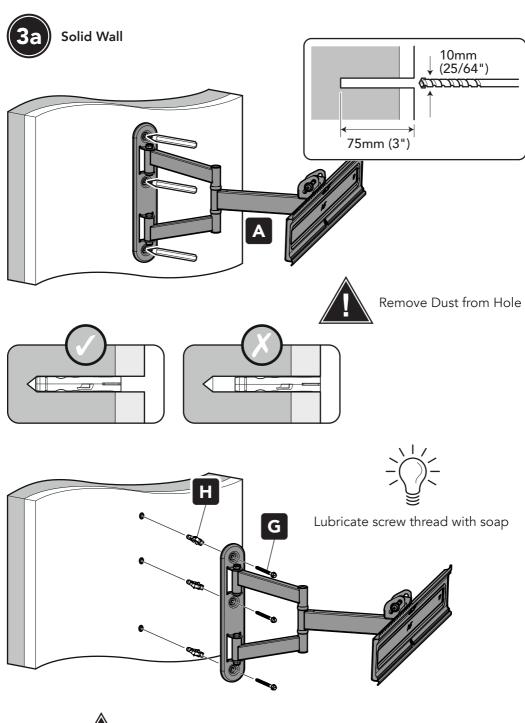

It is the responsibility of the installer to ensure that the mounting wall is of a suitable standard and void of any services (eg gas, electricity, water etc).

AVF accept no responsibility for any damage or loss caused by installing this product in a sub standard wall.