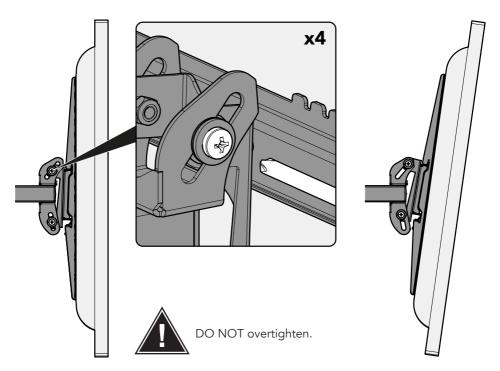

e responsibility of the installer to ensure that the mounting wall is of a suitable standard and void of any services (eg gas, electricity, water etc).

AVF accept no responsibility for any damage or loss caused by installing this product in a sub standard wall.



This product comes with a 10 Year Warranty.

This will be honoured as long as the product is owned by the original consumer purchaser. Proof of purchase is required.

For detailed warranty information please visit: www.avfgroup.com/uk/warranties





### Fixings Included:







600 x 400mm (MAX).













Ensure drill holes are in the centre of the wood studs.







## Fitting the Wall Bracket Covers





## Hanging the TV





# **6** Ti

### Tilt Adjustment

Adjust screws to achieve perfect tilt resistance if required.