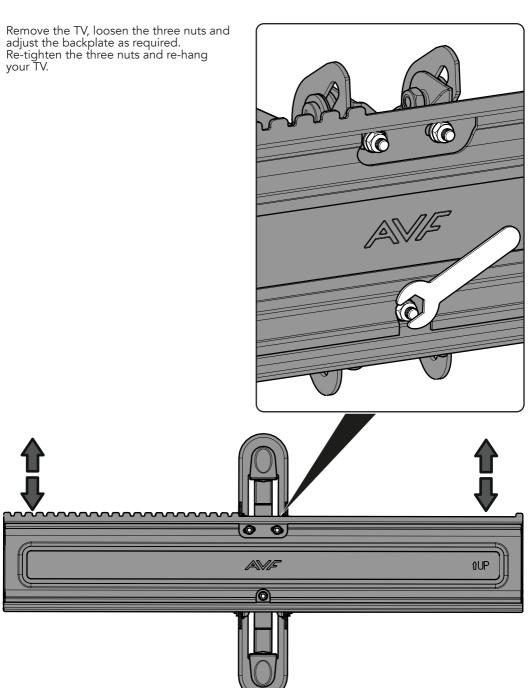

sponsibility of the installer to ensure that the mounting wall is of a suitable standard and void of any services (eg gas, electricity, water etc).

AVF accept no responsibility for any damage or loss caused by installing this product in a sub standard wall.



This product comes with a 10 Year Warranty.

This will be honoured as long as the product is owned by the original consumer purchaser. Proof of purchase is required.

For detailed warranty information please visit: www.avfgroup.com/uk/warranties





### Fixings Included:







600 x 400mm (MAX).













Ensure drill holes are in the centre of the wood studs.







## Fitting the Wall Bracket Covers





## Hanging the TV





# **6** Ti

### Tilt Adjustment

Adjust screws to achieve perfect tilt resistance if required.