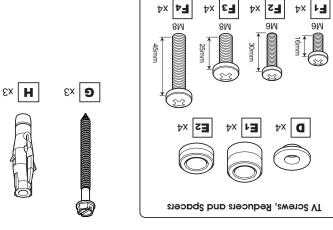

("8/1) mm8 (25/64") Ø3mm (1/8") booW (25/64")

You will not need all these parts, so expect there to be some left over depending upon ١B 00000 'J|C

DO NOT overtighten

6 Tilt

Adjust screws to achieve perfect tilt resistance if required.