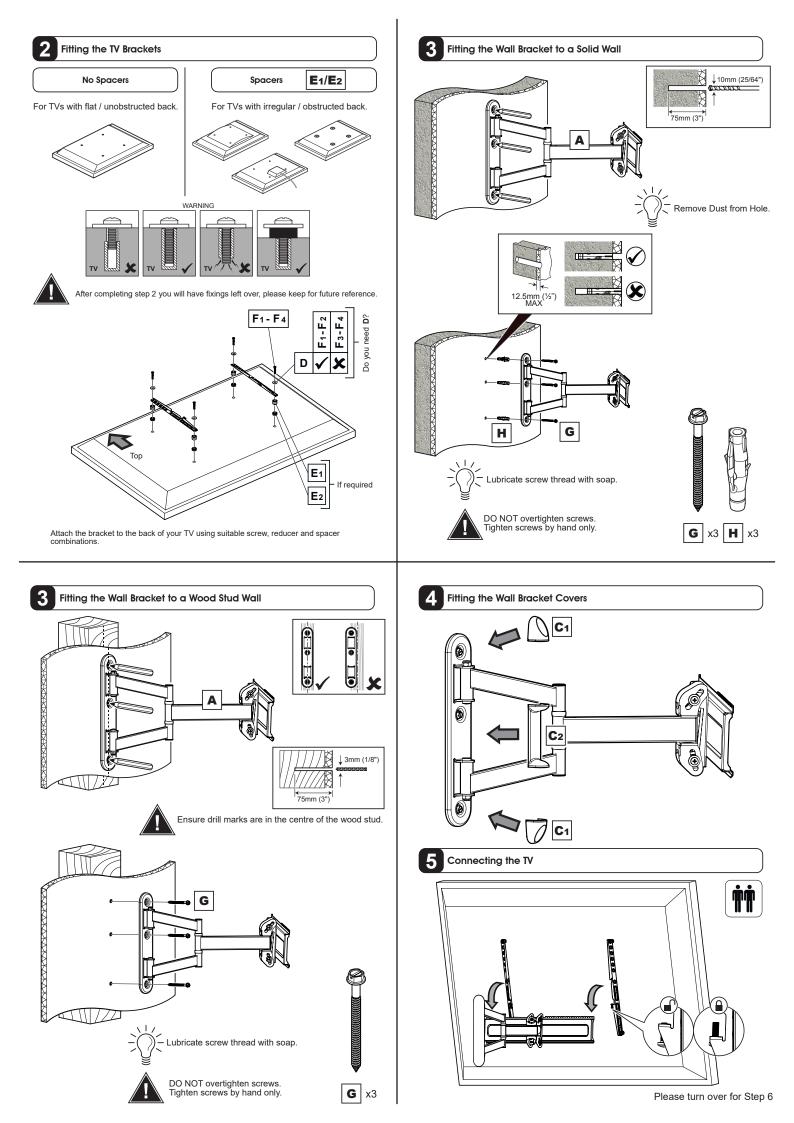

("8/1) mm8 (25/64") Ø3mm (1/8") booW (25/64")

You will not need all these parts, so expect there to be some left over depending upon ١B 00000 'J|C

DO NOT overtighten

6 Tilt

Adjust screws to achieve perfect tilt resistance if required.