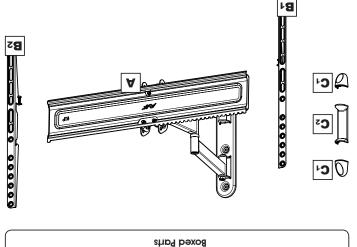

("8/1) mm8 (25/64") Ø3mm (1/8") booW (25/64")

You will not need all these parts, so expect there to be some left over depending upon ١B 00000 'J|C

DO NOT overtighten

6 Tilt

Adjust screws to achieve perfect tilt resistance if required.