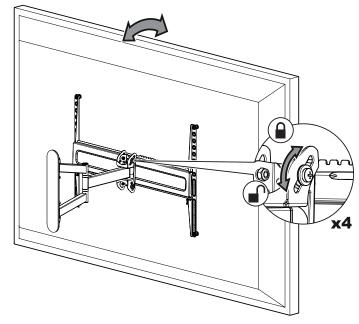

("8/1) mm8 (25/64") Ø3mm (1/8") booW (25/64")

You will not need all these parts, so expect there to be some left over depending upon ١B 00000 'J|C

DO NOT overtighten

6 Tilt

Adjust screws to achieve perfect tilt resistance if required.