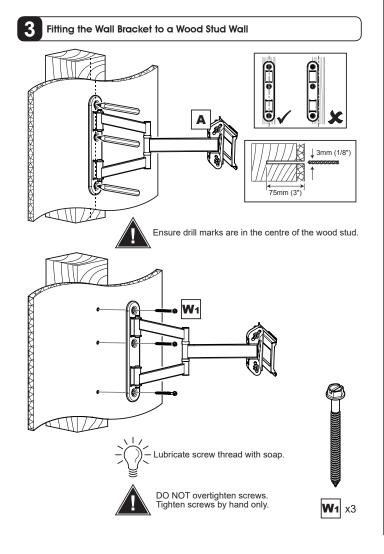

standard and void of any services (eg gas, electricity, water etc). It is the responsibility of the installer to ensure that the mounting wall is of a suitable

AVF accept no responsibility for any damage or loss caused by installing this product in

a sub standard wall.

This product comes with a 10 Year Warranty.

purchaser. Proof of purchase is required. This will be honoured as long as the product is owned by the original consumer

For detailed warranty information please visit: www.avfgroup.com/warranties