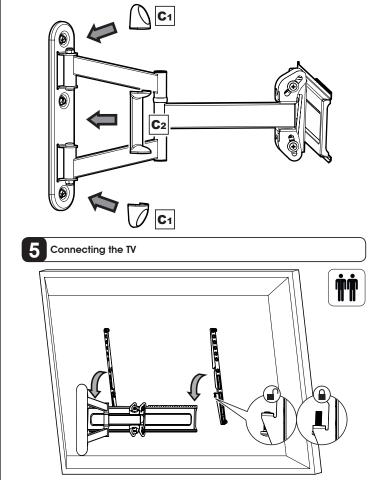

vary from photography/illustrations.

the specification of your TV. You will not need all these parts, so expect there to be some left over depending upon

failure and personal injury. This product is intended for indoor use only. Use of this product outdoors could lead to

standard and void of any services (eg gas, electricity, water etc). It is the responsibility of the installer to ensure that the mounting wall is of a suitable

AVF accept no responsibility for any damage or loss caused by installing this product in

a sub standard wall.



This product comes with a 10 Year Warranty.

purchaser. Proof of purchase is required. This will be honoured as long as the product is owned by the original consumer

For detailed warranty information please visit: www.avfgroup.com/warranties









Fitting the Wall Bracket Covers