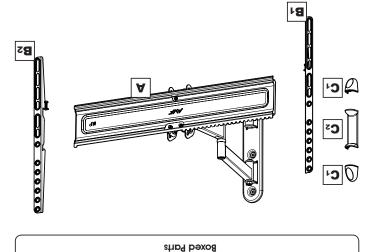

468348 rev01

www.avfgroup.com

000000

Tilt

Ex SW

£x **⊦W** 

Retain all packaging in case the bracket needs to be returned.

Contents may vary from photography/illustrations.

the specification of your TV. You will not need all these parts, so expect there to be some left over depending upon

failure and personal injury. This product is intended for indoor use only. Use of this product outdoors could lead to