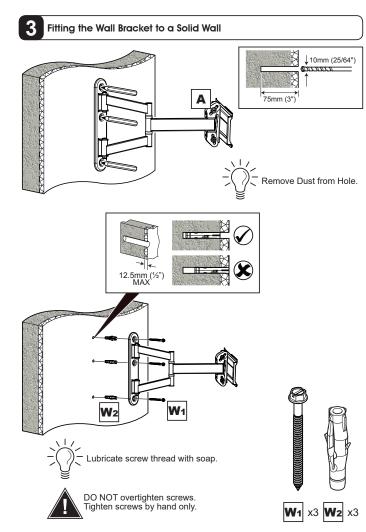

standard and void of any services (eg gas, electricity, water etc). It is the responsibility of the installer to ensure that the mounting wall is of a suitable

AVF accept no responsibility for any damage or loss caused by installing this product in

a sub standard wall.

This product comes with a 10 Year Warranty.

purchaser. Proof of purchase is required. This will be honoured as long as the product is owned by the original consumer

For detailed warranty information please visit: www.avfgroup.com/warranties