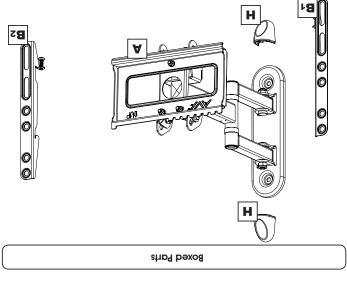

 $\gg$ 

Retain all packaging in case the bracket needs to be returned.

468342 rev00

20kg

44lbs

Contents may vary from photography/illustrations.

You will not need all these parts, so expect there to be some left over depending upon