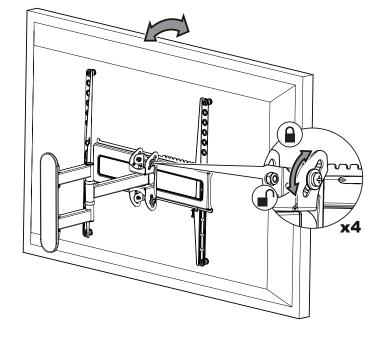

Adjust screws to achieve perfect tilt resistance if required.

6

Tilt

www.avfgroup.com

0 0

0

O

STOP

If you are unsure or need advice

DO NOT overtighten