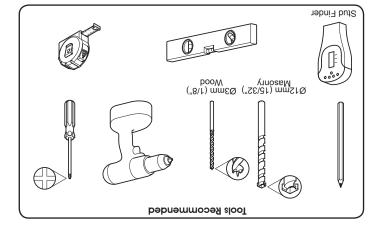

This product comes with a 10 Year Warranty.

This will be honoured as long as the product is owned by the original consumer

purchaser. Proof of purchase is required.

For detailed warranty information please visit: www.avfgroup.com/warranties





Adjust screws to achieve perfect tilt resistance if required.

6

Tilt



www.avfgroup.com

0 0

0

O

STOP

 $\gg$ 

Retain all packaging in case the bracket needs to be returned.

468342 rev00

20kg

44lbs

Contents may vary from photography/illustrations.

You will not need all these parts, so expect there to be some left over depending upon

the specification of your TV.

This product is intended for indoor use only. Use of this product outdoors could lead to

failure and personal injury.

standard and void of any services (eg gas, electricity, water etc). It is the responsibility of the installer to ensure that the mounting wall is of a suitable

a sub standard wall. AVF accept no responsibility for any damage or loss caused by installing this product i

Phone lines open Mon-Fri during AVF office hours

0333 320 0463 | avfgroup.com

6

ûIJ

Ra

60

AVIS 5