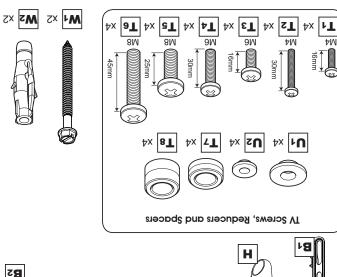

 $\gg$ 

Retain all packaging in case the bracket needs to be returned.

468342 rev00

20kg

44lbs

Contents may vary from photography/illustrations.

You will not need all these parts, so expect there to be some left over depending upon