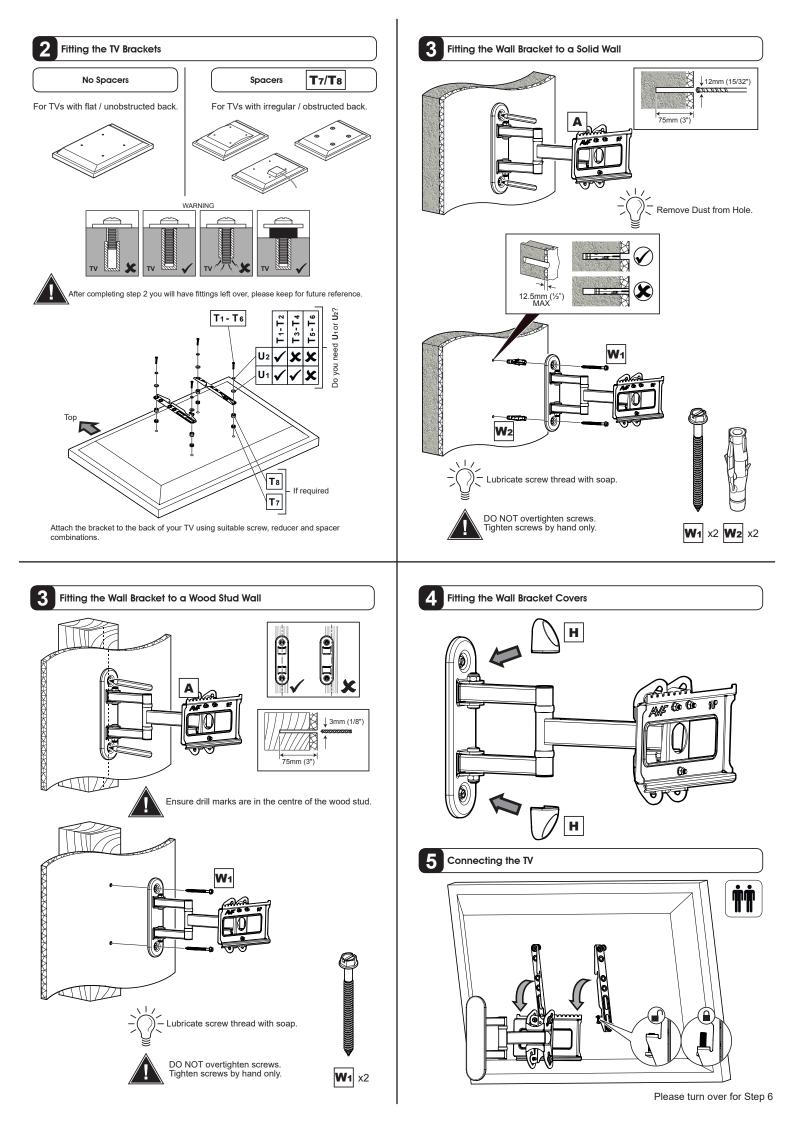

 $\gg$ 

Retain all packaging in case the bracket needs to be returned.

468342 rev00

20kg

44lbs

Contents may vary from photography/illustrations.

You will not need all these parts, so expect there to be some left over depending upon

the specification of your TV.

This product is intended for indoor use only. Use of this product outdoors could lead to

failure and personal injury.

standard and void of any services (eg gas, electricity, water etc). It is the responsibility of the installer to ensure that the mounting wall is of a suitable