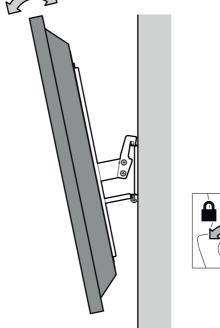

## **Boxed Parts**

You can slide your TV horizontally by small amounts if required

5

Lock tilt