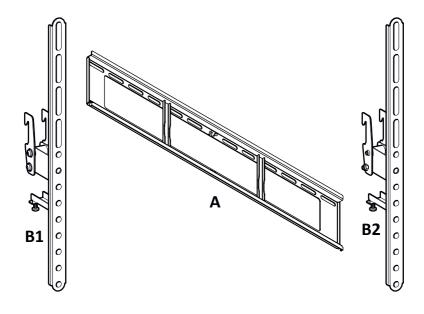

## **Boxed Parts**

You can slide your TV horizontally by small amounts if required

5

Lock tilt