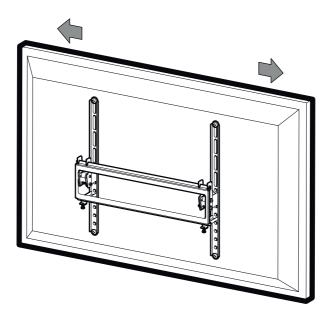

TV Wall Mount Flat To Wall 37" to 80" Model: PLS610

Retain all packaging in case the bracket needs to be returned.

Contents may vary from photography/illustrations.

You will not need all these parts, so expect there to be some left over depending upon the specification of your TV.