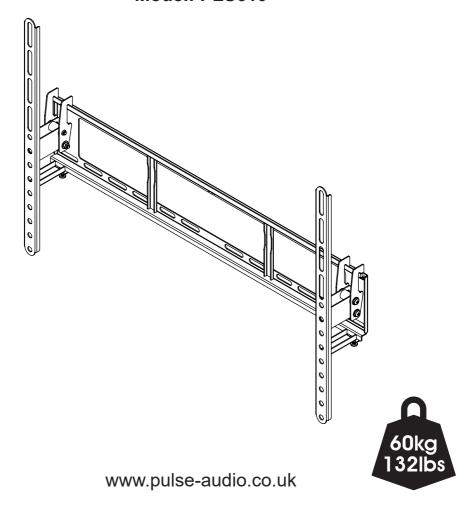

TV Wall Mount Flat To Wall 37" to 80" Model: PLS610

Retain all packaging in case the bracket needs to be returned.

Contents may vary from photography/illustrations.

You will not need all these parts, so expect there to be some left over depending upon the specification of your TV.