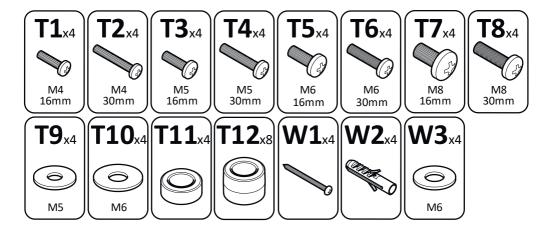

## **Boxed Parts**

You can slide your TV horizontally by small amounts if required

5

Lock tilt