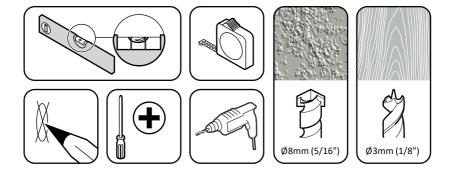

TV Wall Mount Flat To Wall 37" to 80" Model: PLS610



Retain all packaging in case the bracket needs to be returned.

Contents may vary from photography/illustrations.

You will not need all these parts, so expect there to be some left over depending upon the specification of your TV.

This product is intended for indoor use only. Use of this product outdoors could lead to failure and personal injury.

It is the responsibility of the installer to ensure that the mounting wall is of a suitable standard and void of any services (eg gas, electricity, water etc).

## **Tools Recommended**



## **Boxed Parts**













You can slide your TV horizontally by small amounts if required



5

Lock tilt