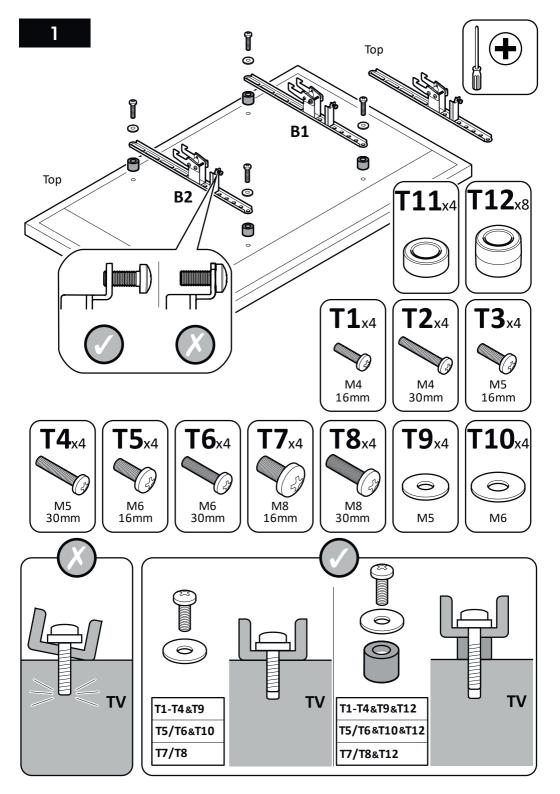

TV Wall Mount Flat To Wall 37" to 80" Model: PLS610

Retain all packaging in case the bracket needs to be returned.

Contents may vary from photography/illustrations.

You will not need all these parts, so expect there to be some left over depending upon the specification of your TV.

## **Boxed Parts**

You can slide your TV horizontally by small amounts if required

5

Lock tilt