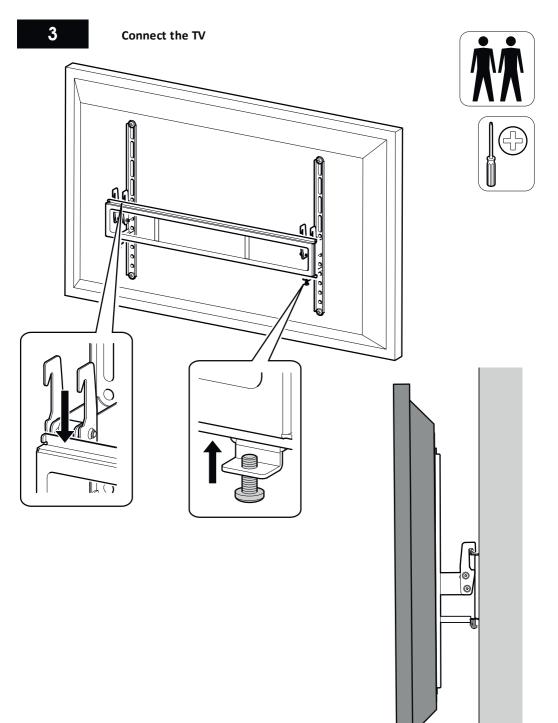

## **Boxed Parts**

You can slide your TV horizontally by small amounts if required

5

Lock tilt