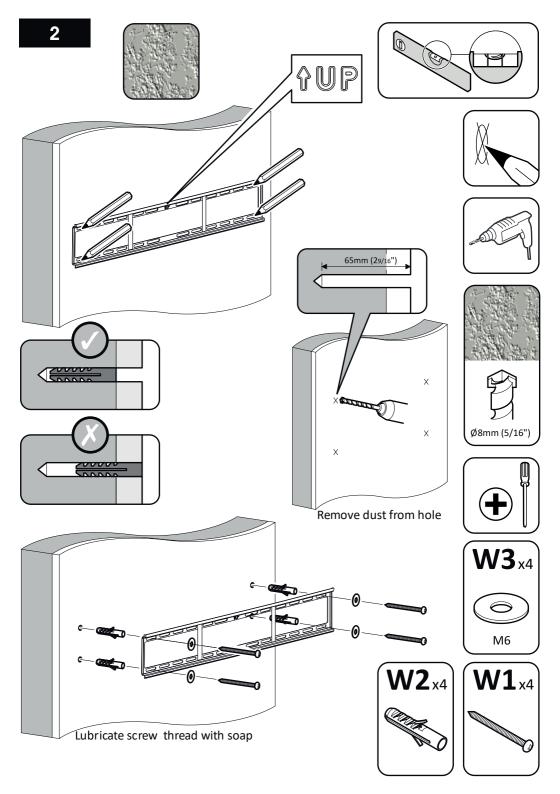

This product is intended for indoor use only. Use of this product outdoors could lead to failure and personal injury.

It is the responsibility of the installer to ensure that the mounting wall is of a suitable standard and void of any services (eg gas, electricity, water etc).