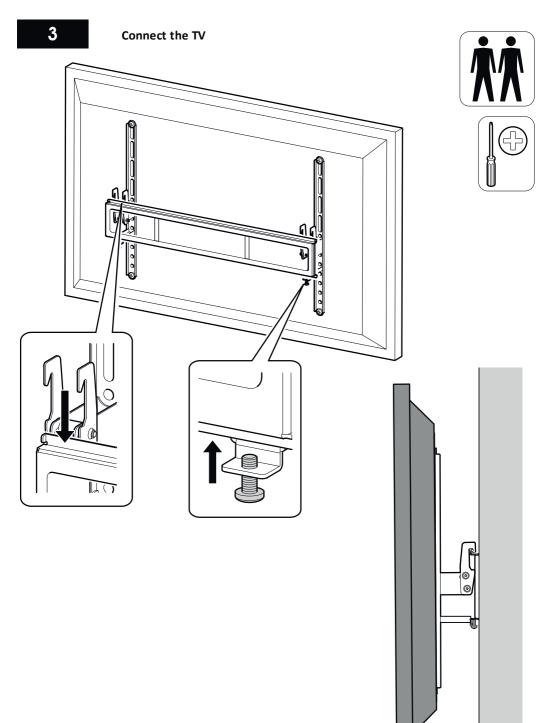

## **Tools Recommended**

You can slide your TV horizontally by small amounts if required

5

Lock tilt