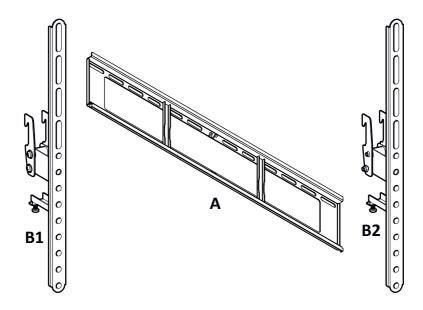

TV Wall Mount Flat To Wall 37" to 80" Model: PLS610

Retain all packaging in case the bracket needs to be returned.

Contents may vary from photography/illustrations.

You will not need all these parts, so expect there to be some left over depending upon the specification of your TV.