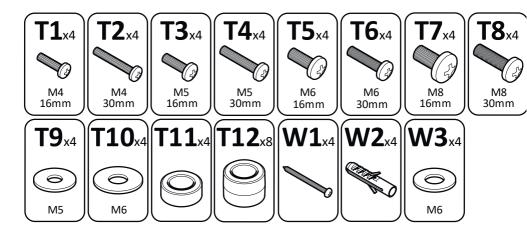

TV Wall Mount Flat To Wall 37" to 80" Model: PLS610

Retain all packaging in case the bracket needs to be returned.

Contents may vary from photography/illustrations.

You will not need all these parts, so expect there to be some left over depending upon the specification of your TV.