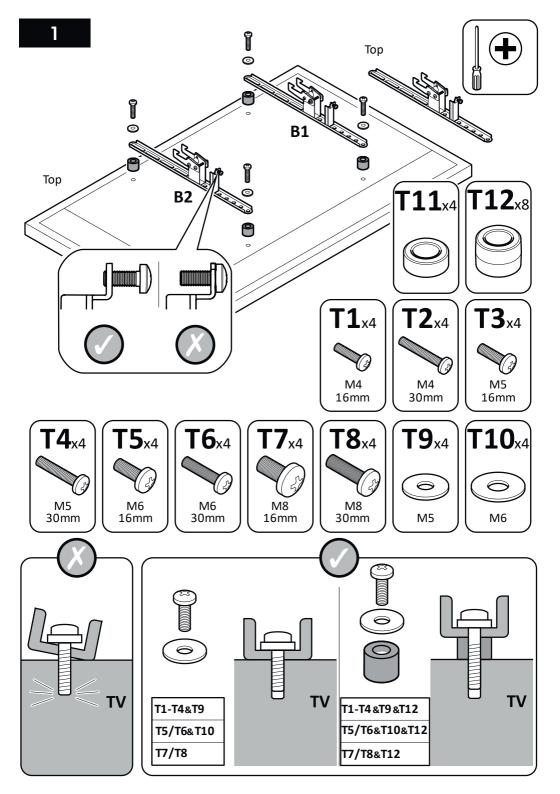

TV Wall Mount Flat To Wall 37" to 80" Model: PLS610

Retain all packaging in case the bracket needs to be returned.

Contents may vary from photography/illustrations.

You will not need all these parts, so expect there to be some left over depending upon the specification of your TV.