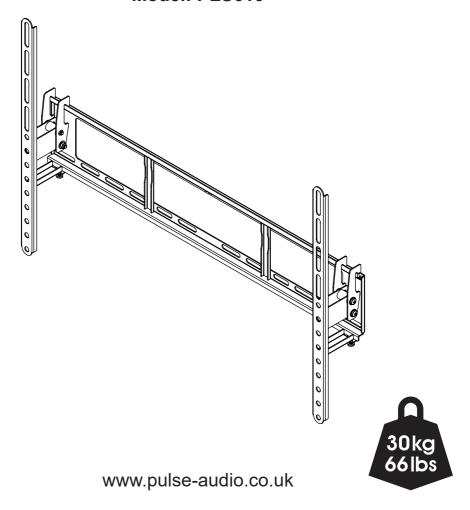

TV Wall Mount Flat To Wall 37" to 80" Model: PLS610

Retain all packaging in case the bracket needs to be returned.

Contents may vary from photography/illustrations.

You will not need all these parts, so expect there to be some left over depending upon the specification of your TV.