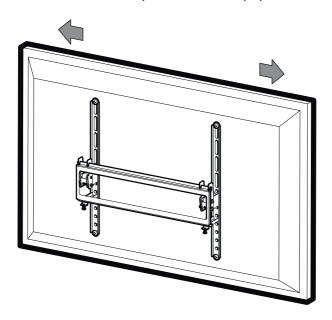

## **Tools Recommended**

You can slide your TV horizontally by small amounts if required

5

Lock tilt