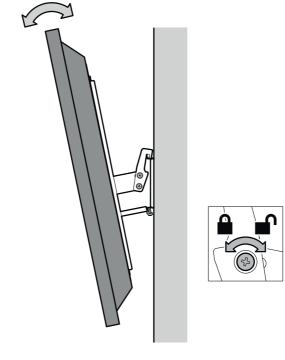

## **Tools Recommended**

You can slide your TV horizontally by small amounts if required

5

Lock tilt