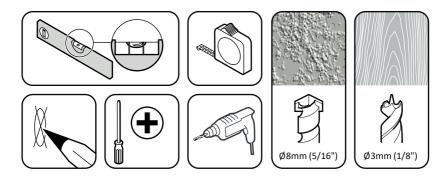

## **Tools Recommended**

 You can slide your TV horizontally by small amounts if required

Lock tilt

5