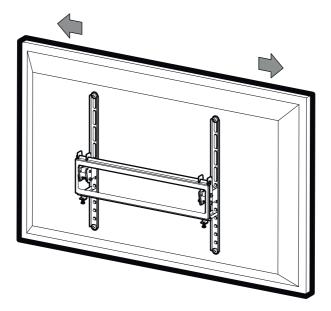

## **Tools Recommended**

 You can slide your TV horizontally by small amounts if required

Lock tilt

5