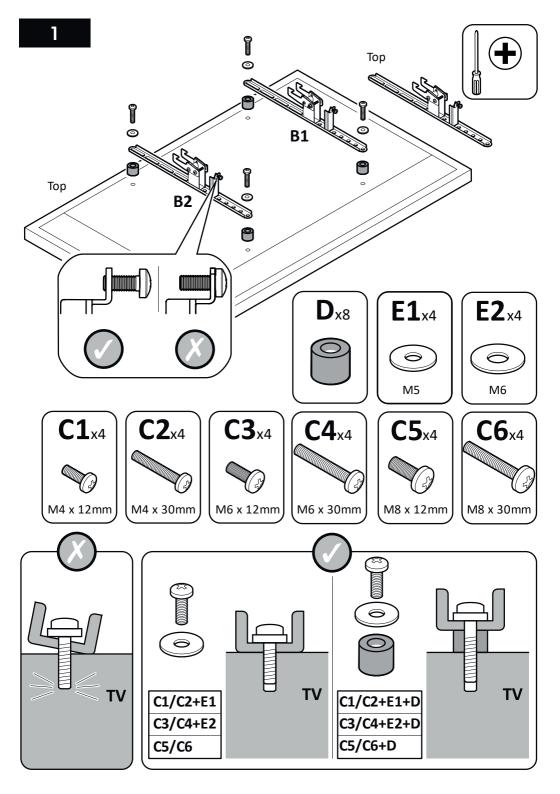

TV Wall Mount Flat To Wall 37" to 80" Model: PLS610

Read through  $\underline{\text{ALL}}$  instructions before commencing installation.

Retain all packaging in case the bracket needs to be returned.

Contents may vary from photography/illustrations.

You will not need all these parts, so expect there to be some left over depending upon the specification of your TV.

This product is intended for indoor use only. Use of this product outdoors could lead to failure and personal injury.