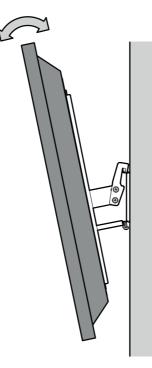

## **Tools Recommended**

 You can slide your TV horizontally by small amounts if required

Lock tilt

5