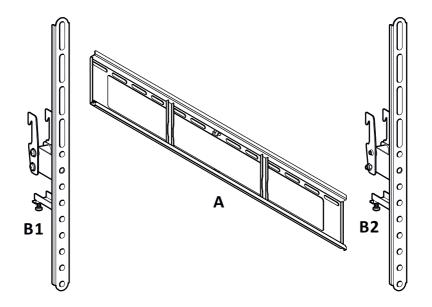

TV Wall Mount Flat To Wall 37" to 80" Model: PLS610





Read through  $\underline{\text{ALL}}$  instructions before commencing installation.

Retain all packaging in case the bracket needs to be returned.

Contents may vary from photography/illustrations.

You will not need all these parts, so expect there to be some left over depending upon the specification of your TV.

This product is intended for indoor use only. Use of this product outdoors could lead to failure and personal injury.

It is the responsibility of the installer to ensure that the mounting wall is of a suitable standard and void of any services (eg gas, electricity, water etc).

## **Tools Recommended**





















 You can slide your TV horizontally by small amounts if required



Lock tilt





5