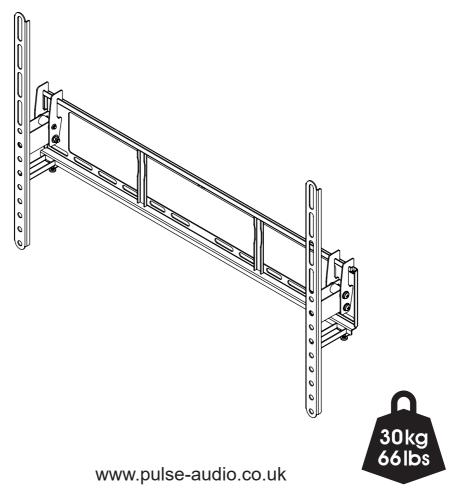

TV Wall Mount Flat To Wall 37" to 80" Model: PLS610

Read through  $\underline{\text{ALL}}$  instructions before commencing installation.

Retain all packaging in case the bracket needs to be returned.

Contents may vary from photography/illustrations.