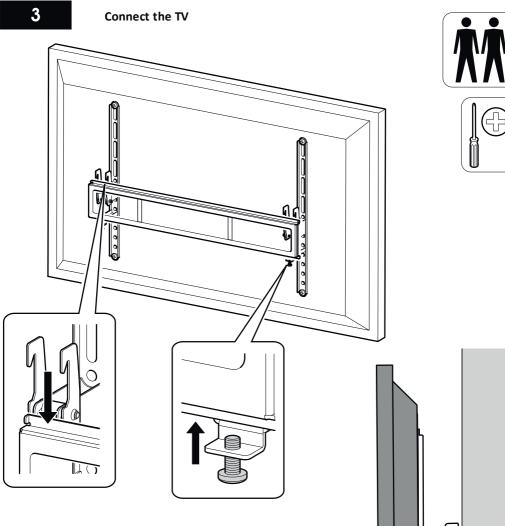

## **Tools Recommended**

 You can slide your TV horizontally by small amounts if required

Lock tilt

5