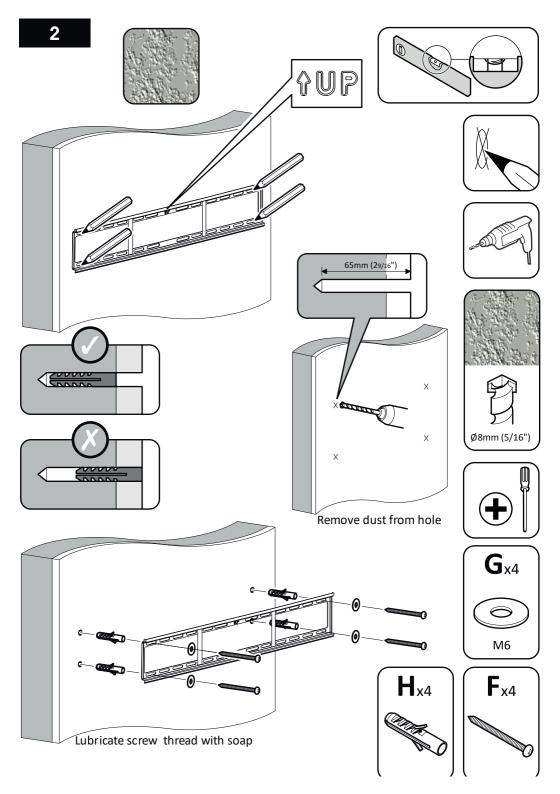

It is the responsibility of the installer to ensure that the mounting wall is of a suitable standard and void of any services (eg gas, electricity, water etc).