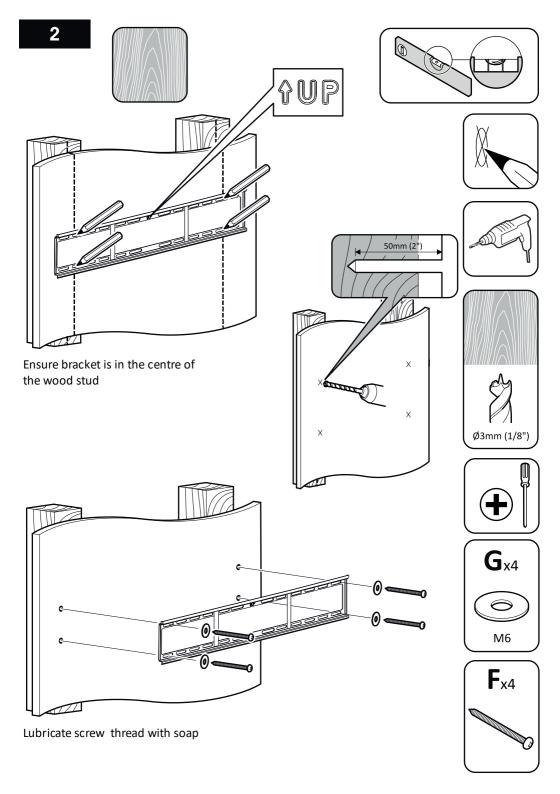

It is the responsibility of the installer to ensure that the mounting wall is of a suitable standard and void of any services (eg gas, electricity, water etc).