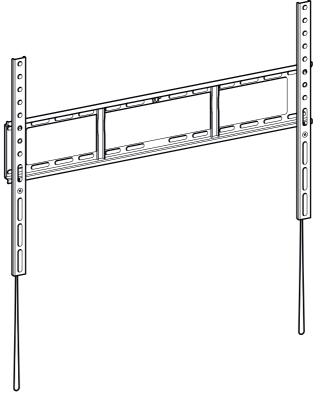

TV Wall Mount Flat To Wall 37" to 80" Model: PLS600

www.pulse-audio.co.uk

Retain all packaging in case the bracket needs to be returned.

Contents may vary from photography/illustrations.

You will not need all these parts, so expect there to be some left over depending upon the specification of your TV.