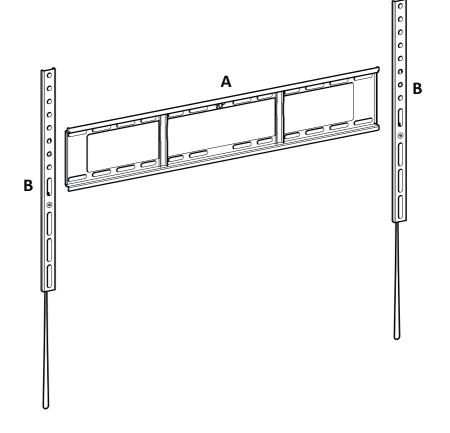

## **Boxed Parts**

You can slide your TV horizontally by small amounts if required

When you are happy with the position of your TV, tie the release cords to stop accidental release