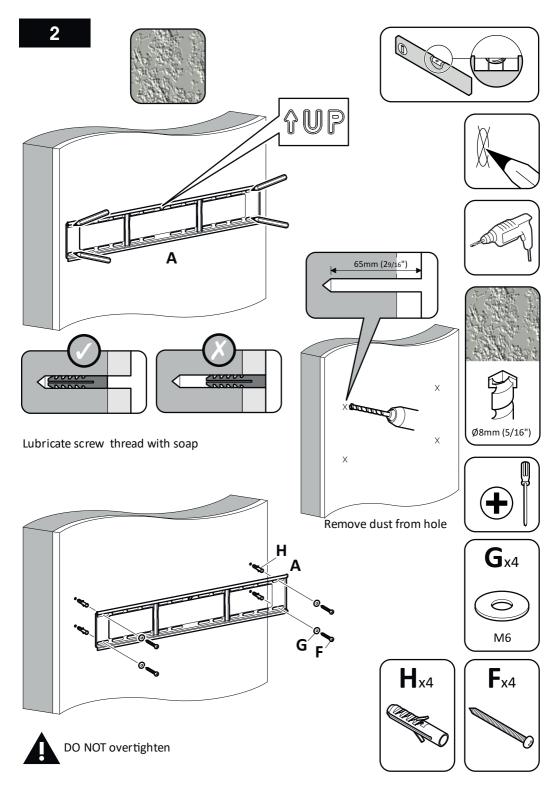

This product is intended for indoor use only. Use of this product outdoors could lead to failure and personal injury.

It is the responsibility of the installer to ensure that the mounting wall is of a suitable standard and void of any services (eg gas, electricity, water etc).

## **Tools Recommended**