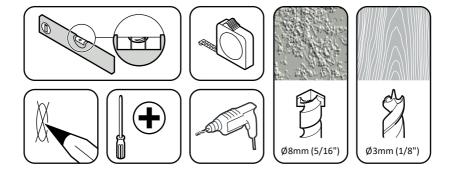

TV Wall Mount Flat To Wall 37" to 80" Model: PLS600



www.pulse-audio.co.uk





Retain all packaging in case the bracket needs to be returned.

Contents may vary from photography/illustrations.

You will not need all these parts, so expect there to be some left over depending upon the specification of your TV.

This product is intended for indoor use only. Use of this product outdoors could lead to failure and personal injury.

It is the responsibility of the installer to ensure that the mounting wall is of a suitable standard and void of any services (eg gas, electricity, water etc).

## **Tools Recommended**



## **Boxed Parts**















You can slide your TV horizontally by small amounts if required



When you are happy with the position of your TV, tie the release cords to stop accidental release