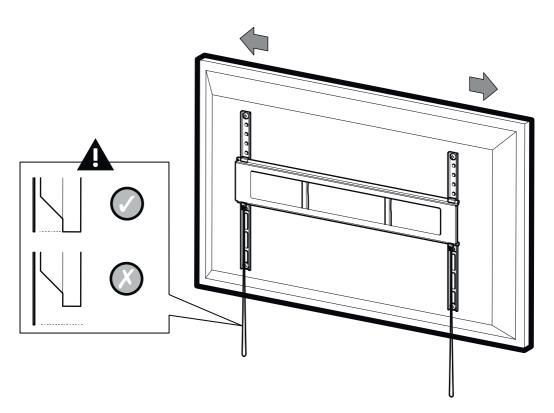

## **Boxed Parts**

You can slide your TV horizontally by small amounts if required

When you are happy with the position of your TV, tie the release cords to stop accidental release