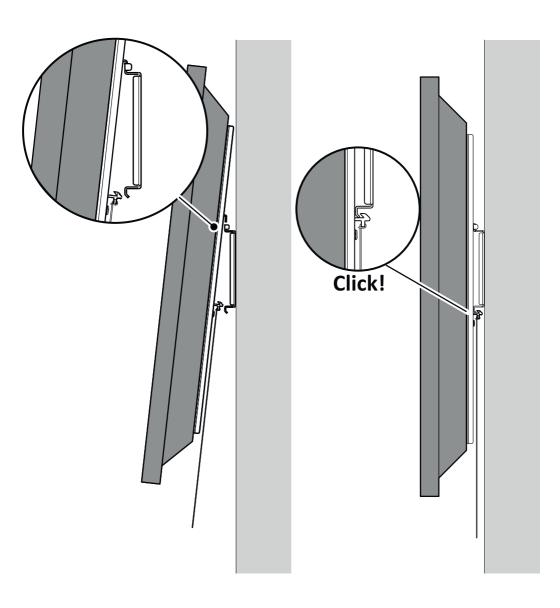

## **Boxed Parts**

You can slide your TV horizontally by small amounts if required

When you are happy with the position of your TV, tie the release cords to stop accidental release