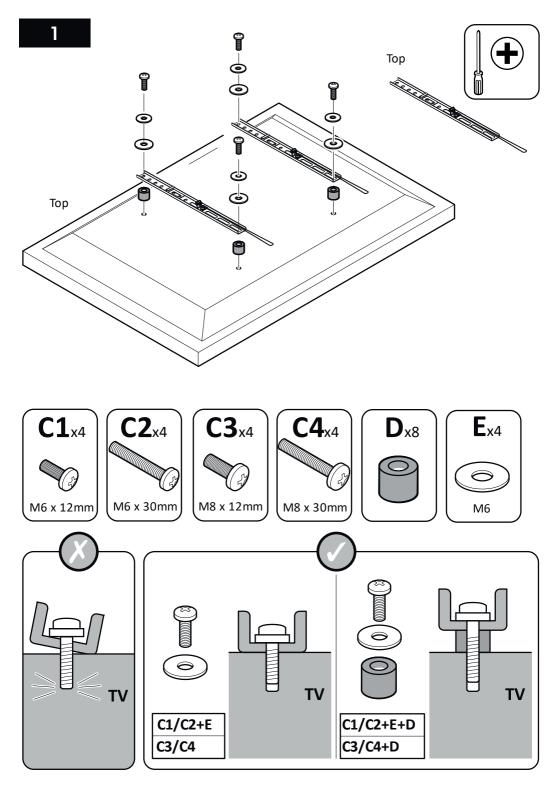

TV Wall Mount Flat To Wall 37" to 80" Model: PLS600

www.pulse-audio.co.uk

Retain all packaging in case the bracket needs to be returned.

Contents may vary from photography/illustrations.

You will not need all these parts, so expect there to be some left over depending upon the specification of your TV.

## **Boxed Parts**

You can slide your TV horizontally by small amounts if required

When you are happy with the position of your TV, tie the release cords to stop accidental release