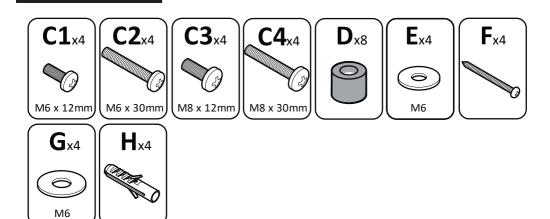

## **Boxed Parts**

You can slide your TV horizontally by small amounts if required

When you are happy with the position of your TV, tie the release cords to stop accidental release