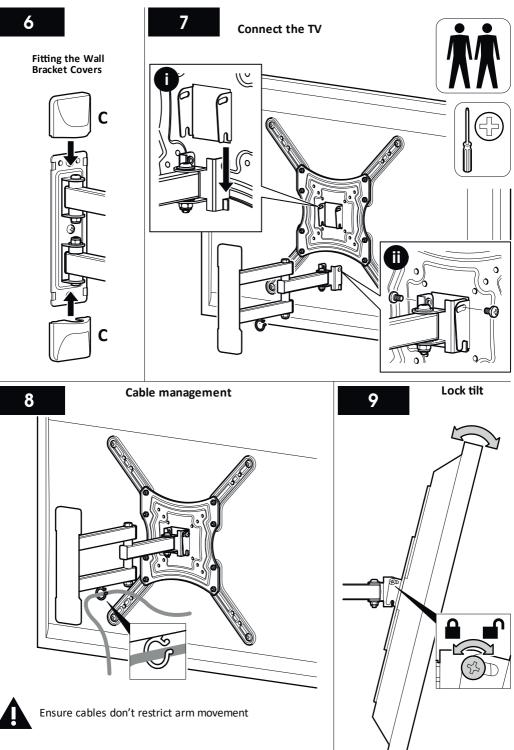

hrough  $\underline{\text{ALL}}$  instructions before commencing installation.

Retain all packaging in case the bracket needs to be returned.

Contents may vary from photography/illustrations.

You will not need all these parts, so expect there to be some left over depending upon the specification of your TV.

This product is intended for indoor use only. Use of this product outdoors could lead to failure and personal injury.

It is the responsibility of the installer to ensure that the mounting wall is of a suitable standard and void of any services (eg gas, electricity, water etc).

## **Tools Recommended**









## OPTION 1

75 x 75mm, 100 x 100mm, 200 x 100mm, 200 x 200mm

**OPTION 2** 400 x 200mm

**OPTION 3** 300 x 300mm, 400 x 400mm





Preparing the TV Mounting Plate