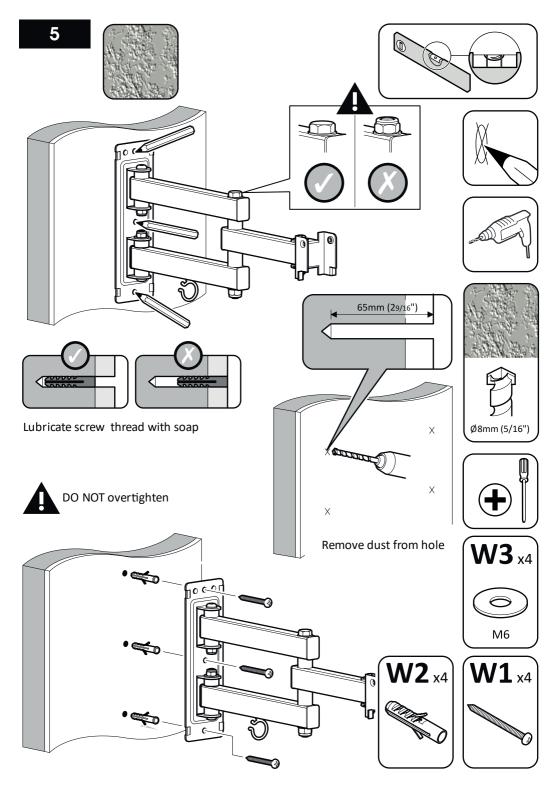

It is the responsibility of the installer to ensure that the mounting wall is of a suitable standard and void of any services (eg gas, electricity, water etc).

## **Tools Recommended**