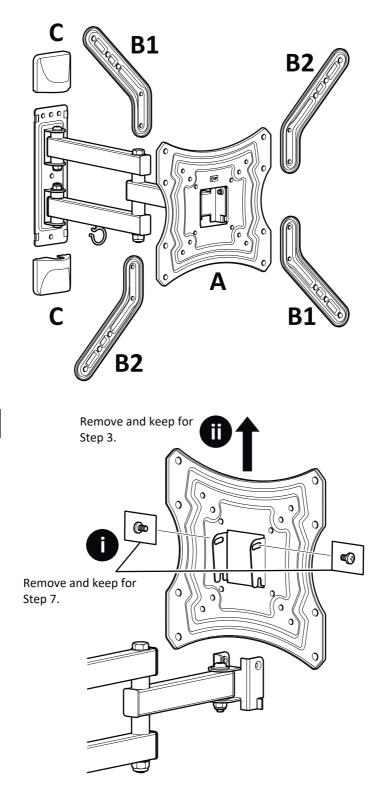

## OPTION 1

75 x 75mm, 100 x 100mm, 200 x 100mm, 200 x 200mm

**OPTION 2** 400 x 200mm

**OPTION 3** 300 x 300mm, 400 x 400mm

Preparing the TV Mounting Plate