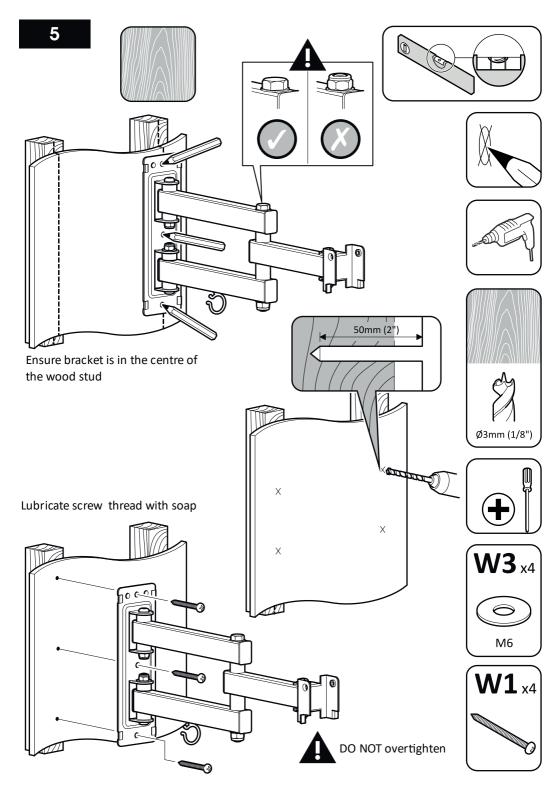

It is the responsibility of the installer to ensure that the mounting wall is of a suitable standard and void of any services (eg gas, electricity, water etc).