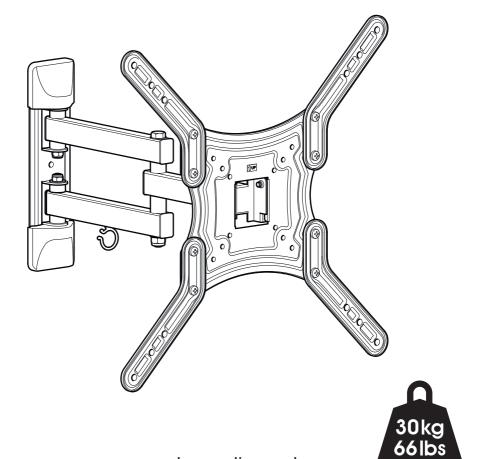

TV Wall Mount Multi Position 26" to 55" Model: PLS440Q

www.pulse-audio.co.uk

Read through  $\underline{\text{ALL}}$  instructions before commencing installation.

Retain all packaging in case the bracket needs to be returned.

Contents may vary from photography/illustrations.

You will not need all these parts, so expect there to be some left over depending upon the specification of your TV.

This product is intended for indoor use only. Use of this product outdoors could lead to failure and personal injury.