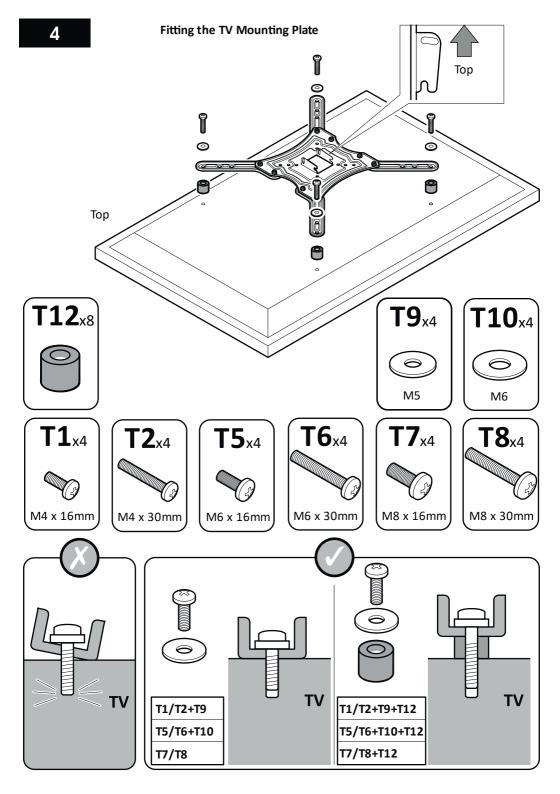

## OPTION 1

75 x 75mm, 100 x 100mm, 200 x 100mm, 200 x 200mm

**OPTION 2** 400 x 200mm

**OPTION 3** 300 x 300mm, 400 x 400mm

Preparing the TV Mounting Plate