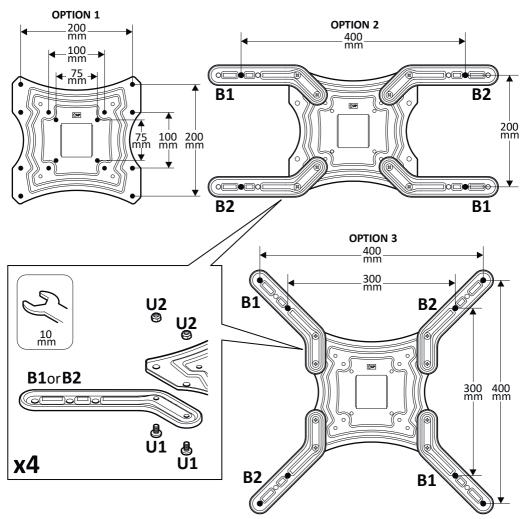

## OPTION 1

75 x 75mm, 100 x 100mm, 200 x 100mm, 200 x 200mm

**OPTION 2** 400 x 200mm

**OPTION 3** 300 x 300mm, 400 x 400mm

Preparing the TV Mounting Plate