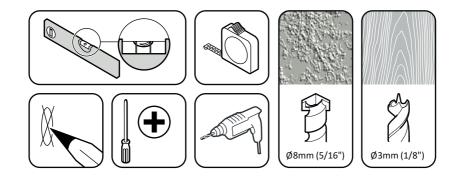

TV Wall Mount Multi Position 26" to 55" Model: PLS440Q



www.pulse-audio.co.uk



Read through  $\underline{\text{ALL}}$  instructions before commencing installation.

Retain all packaging in case the bracket needs to be returned.

Contents may vary from photography/illustrations.

You will not need all these parts, so expect there to be some left over depending upon the specification of your TV.

This product is intended for indoor use only. Use of this product outdoors could lead to failure and personal injury.

It is the responsibility of the installer to ensure that the mounting wall is of a suitable standard and void of any services (eg gas, electricity, water etc).

## **Tools Recommended**









## OPTION 1

75 x 75mm, 100 x 100mm, 200 x 100mm, 200 x 200mm

**OPTION 2** 400 x 200mm

**OPTION 3** 300 x 300mm, 400 x 400mm





Preparing the TV Mounting Plate