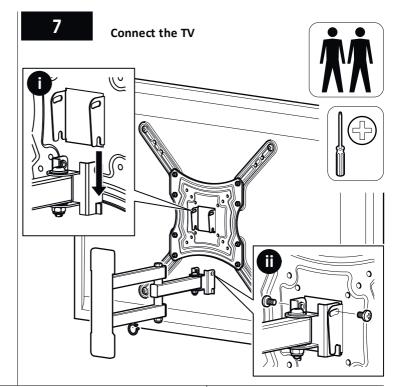

# Preparing the TV Mounting Plate

Fitting the Wall Bracket Covers

Cable management

Ensure cables don't restrict arm movement