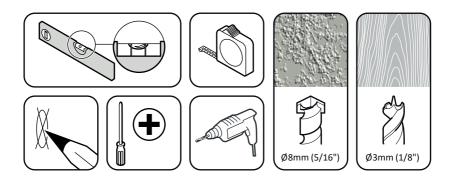

TV Wall Mount Multi Position 26" to 55" Model: PLS440Q



www.pulse-audio.co.uk



Retain all packaging in case the bracket needs to be returned.

Contents may vary from photography/illustrations.

You will not need all these parts, so expect there to be some left over depending upon the specification of your TV.

This product is intended for indoor use only. Use of this product outdoors could lead to failure and personal injury.

It is the responsibility of the installer to ensure that the mounting wall is of a suitable standard and void of any services (eg gas, electricity, water etc).

# **Tools Recommended**



# **Boxed Parts**







# **OPTION 1**

75 x 75mm, 100 x 100mm, 200 x 100mm, 200 x 200mm

### **OPTION 2**

400 x 200mm

# **OPTION 3**

300 x 300mm, 400 x 400mm



3

# Preparing the TV Mounting Plate











Fitting the Wall Bracket Covers





Cable management



Ensure cables don't restrict arm movement