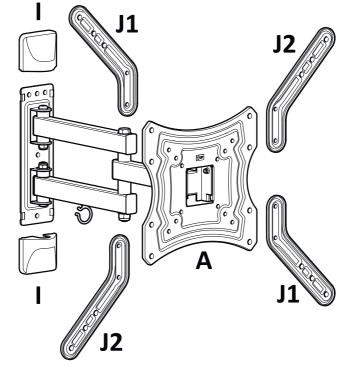

# Preparing the TV Mounting Plate

Fitting the Wall Bracket Covers

Cable management

Ensure cables don't restrict arm movement