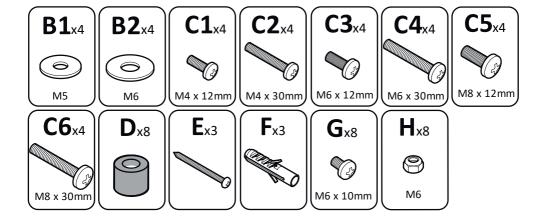

TV Wall Mount Multi Position 26" to 55" Model: PLS440Q



www.pulse-audio.co.uk



Retain all packaging in case the bracket needs to be returned.

Contents may vary from photography/illustrations.

You will not need all these parts, so expect there to be some left over depending upon the specification of your TV.

This product is intended for indoor use only. Use of this product outdoors could lead to failure and personal injury.

It is the responsibility of the installer to ensure that the mounting wall is of a suitable standard and void of any services (eg gas, electricity, water etc).

# **Tools Recommended**



# **Boxed Parts**







# **OPTION 1**

75 x 75mm, 100 x 100mm, 200 x 100mm, 200 x 200mm

### **OPTION 2**

400 x 200mm

# **OPTION 3**

300 x 300mm, 400 x 400mm



3

# Preparing the TV Mounting Plate











Fitting the Wall Bracket Covers





Cable management



Ensure cables don't restrict arm movement