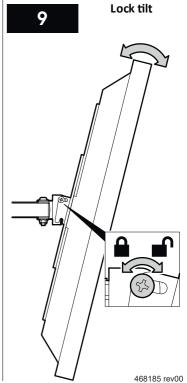

# Preparing the TV Mounting Plate

Fitting the Wall Bracket Covers

Cable management

Ensure cables don't restrict arm movement