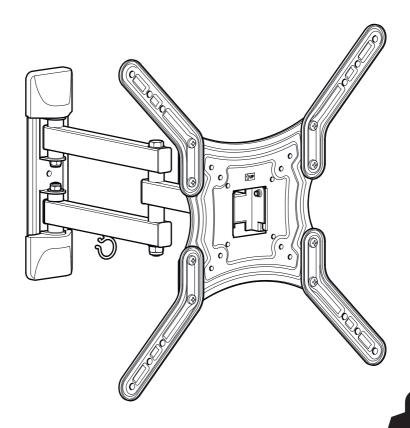

TV Wall Mount Multi Position 26" to 55" Model: PLS440Q

www.pulse-audio.co.uk

Retain all packaging in case the bracket needs to be returned.

Contents may vary from photography/illustrations.

You will not need all these parts, so expect there to be some left over depending upon the specification of your TV.