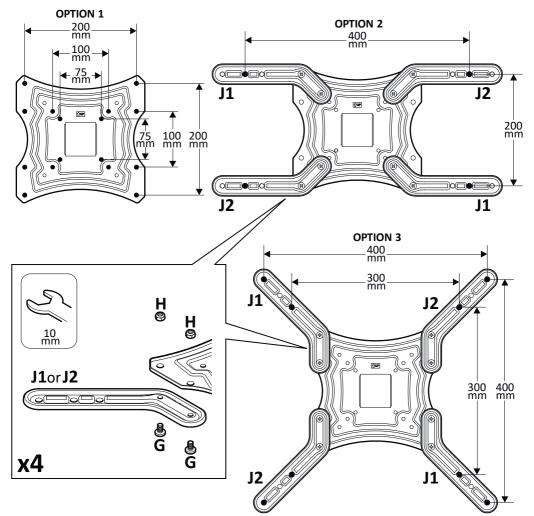

# **OPTION 1**

75 x 75mm, 100 x 100mm, 200 x 100mm, 200 x 200mm

### **OPTION 2**

400 x 200mm

# **OPTION 3**

300 x 300mm, 400 x 400mm

3