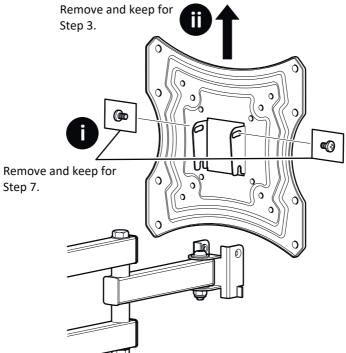

TV Wall Mount Multi Position 26" to 55" Model: PLS440Q

www.pulse-audio.co.uk

Retain all packaging in case the bracket needs to be returned.

Contents may vary from photography/illustrations.

You will not need all these parts, so expect there to be some left over depending upon the specification of your TV.