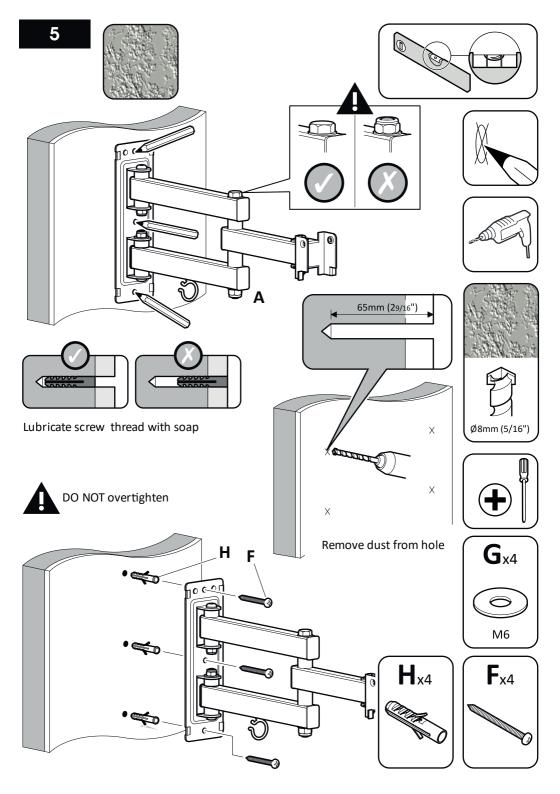

This product is intended for indoor use only. Use of this product outdoors could lead to failure and personal injury.

It is the responsibility of the installer to ensure that the mounting wall is of a suitable standard and void of any services (eg gas, electricity, water etc).