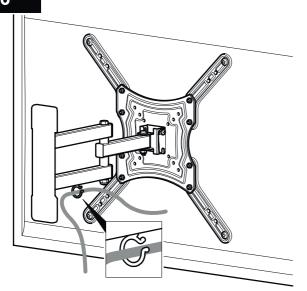

# Preparing the TV Mounting Plate

Fitting the Wall Bracket Covers

Cable management

Ensure cables don't restrict arm movement