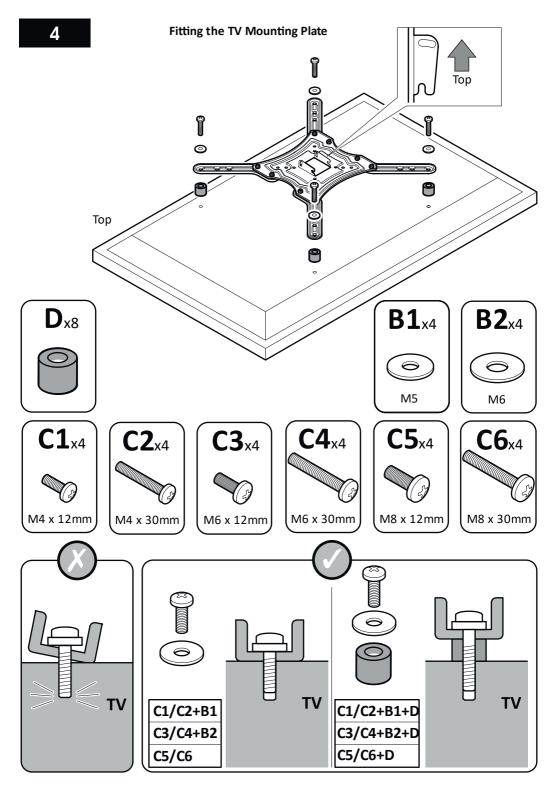

# Preparing the TV Mounting Plate

Fitting the Wall Bracket Covers

Cable management

Ensure cables don't restrict arm movement