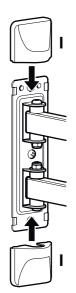

# Preparing the TV Mounting Plate

Fitting the Wall Bracket Covers

Cable management

Ensure cables don't restrict arm movement