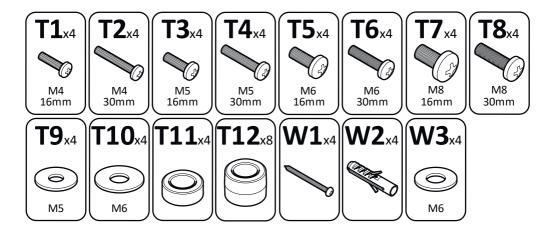

TV Wall Mount Tilt 26" to 55" Model: PLS410

www.pulse-audio.co.uk

Retain all packaging in case the bracket needs to be returned.

Contents may vary from photography/illustrations.

You will not need all these parts, so expect there to be some left over depending upon the specification of your TV.