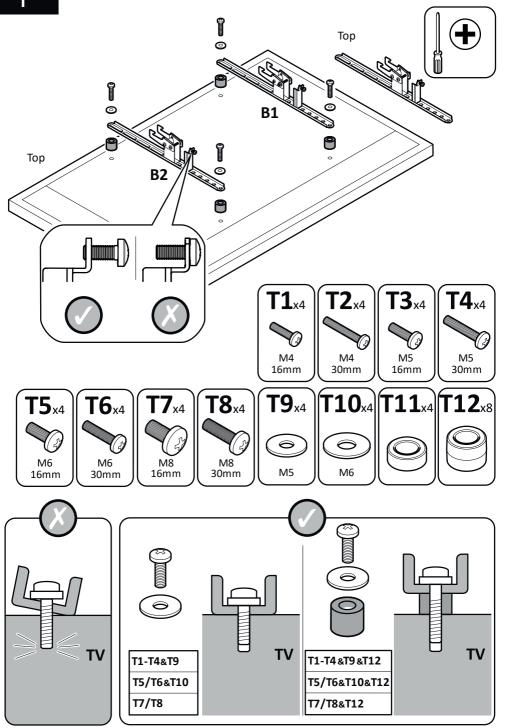

TV Wall Mount Tilt 26" to 55" Model: PLS410

www.pulse-audio.co.uk

Retain all packaging in case the bracket needs to be returned.

Contents may vary from photography/illustrations.

You will not need all these parts, so expect there to be some left over depending upon the specification of your TV.