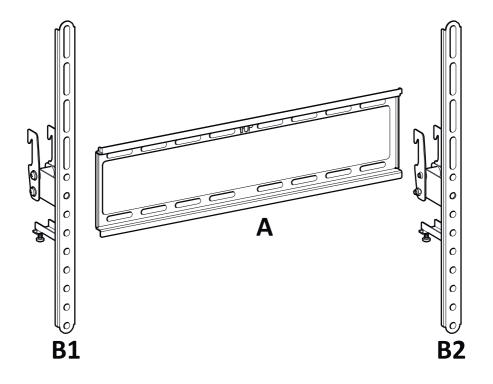

TV Wall Mount Tilt 26" to 55" Model: PLS410



www.pulse-audio.co.uk





Retain all packaging in case the bracket needs to be returned.

Contents may vary from photography/illustrations.

You will not need all these parts, so expect there to be some left over depending upon the specification of your TV.

This product is intended for indoor use only. Use of this product outdoors could lead to failure and personal injury.

It is the responsibility of the installer to ensure that the mounting wall is of a suitable standard and void of any services (eg gas, electricity, water etc).

## **Tools Recommended**

















5

Lock tilt