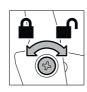

TV Wall Mount Tilt 26" to 55" Model: PLS410



www.pulse-audio.co.uk





Retain all packaging in case the bracket needs to be returned.

Contents may vary from photography/illustrations.

You will not need all these parts, so expect there to be some left over depending upon the specification of your TV.

This product is intended for indoor use only. Use of this product outdoors could lead to failure and personal injury.

It is the responsibility of the installer to ensure that the mounting wall is of a suitable standard and void of any services (eg gas, electricity, water etc).

## **Tools Recommended**

















5

Lock tilt