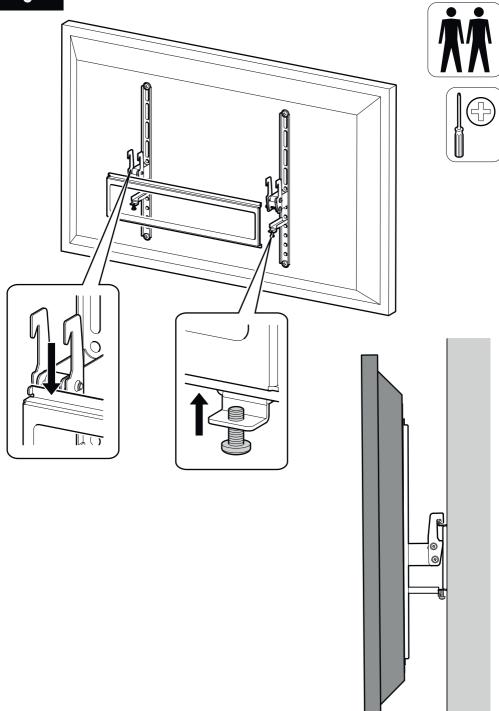

TV Wall Mount Tilt 26" to 55" Model: PLS410



www.pulse-audio.co.uk





Retain all packaging in case the bracket needs to be returned.

Contents may vary from photography/illustrations.

You will not need all these parts, so expect there to be some left over depending upon the specification of your TV.

This product is intended for indoor use only. Use of this product outdoors could lead to failure and personal injury.

It is the responsibility of the installer to ensure that the mounting wall is of a suitable standard and void of any services (eg gas, electricity, water etc).

## **Tools Recommended**

















5

Lock tilt