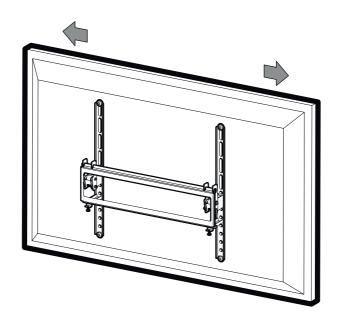

TV Wall Mount Tilt 26" to 55" Model: PLS410

www.pulse-audio.co.uk

Retain all packaging in case the bracket needs to be returned.

Contents may vary from photography/illustrations.

You will not need all these parts, so expect there to be some left over depending upon the specification of your TV.