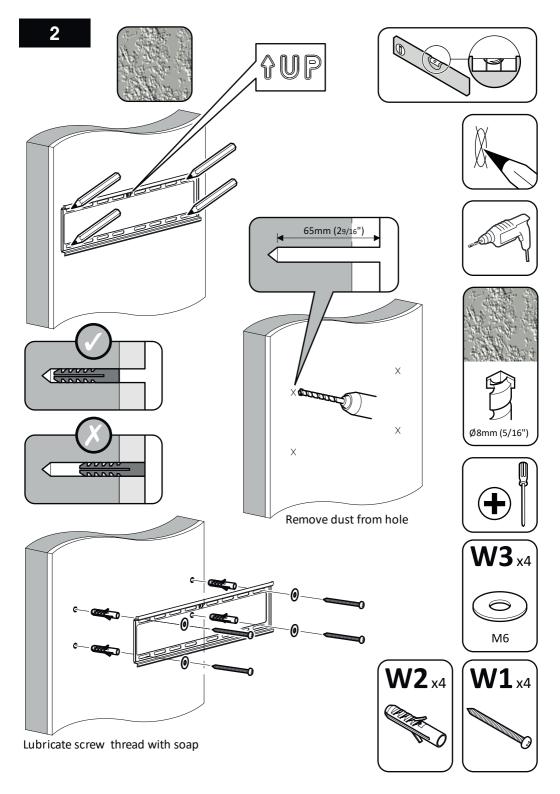

This product is intended for indoor use only. Use of this product outdoors could lead to failure and personal injury.

It is the responsibility of the installer to ensure that the mounting wall is of a suitable standard and void of any services (eg gas, electricity, water etc).