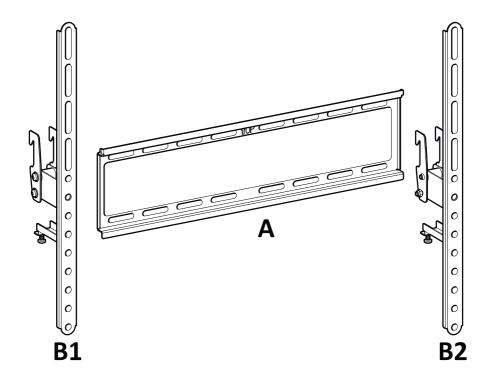

TV Wall Mount Tilt 26" to 55" Model: PLS410

www.pulse-audio.co.uk

Retain all packaging in case the bracket needs to be returned.

Contents may vary from photography/illustrations.

You will not need all these parts, so expect there to be some left over depending upon the specification of your TV.