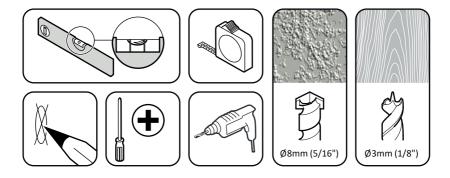

TV Wall Mount Tilt 26" to 55" Model: PLS410



www.pulse-audio.co.uk





Retain all packaging in case the bracket needs to be returned.

Contents may vary from photography/illustrations.

You will not need all these parts, so expect there to be some left over depending upon the specification of your TV.

This product is intended for indoor use only. Use of this product outdoors could lead to failure and personal injury.

It is the responsibility of the installer to ensure that the mounting wall is of a suitable standard and void of any services (eg gas, electricity, water etc).

## **Tools Recommended**

















5

Lock tilt