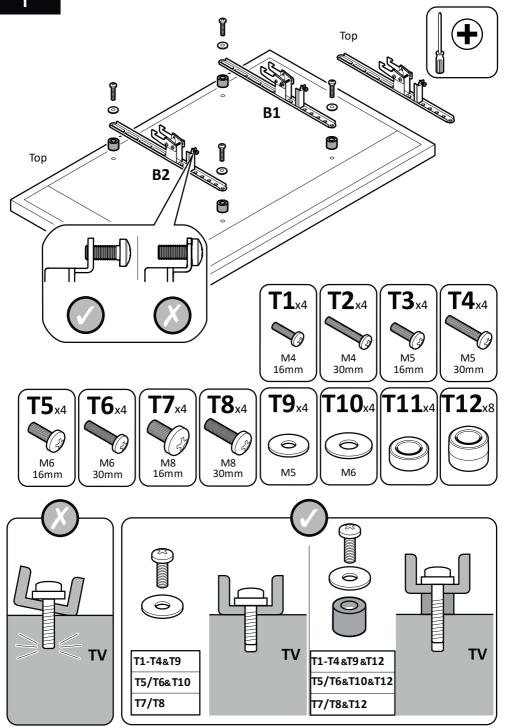

TV Wall Mount Tilt 26" to 55" Model: PLS410

www.pulse-audio.co.uk

Retain all packaging in case the bracket needs to be returned.

Contents may vary from photography/illustrations.

You will not need all these parts, so expect there to be some left over depending upon the specification of your TV.