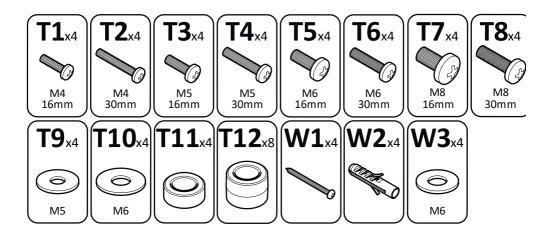

TV Wall Mount Tilt 26" to 55" Model: PLS410

www.pulse-audio.co.uk

Retain all packaging in case the bracket needs to be returned.

Contents may vary from photography/illustrations.

You will not need all these parts, so expect there to be some left over depending upon the specification of your TV.